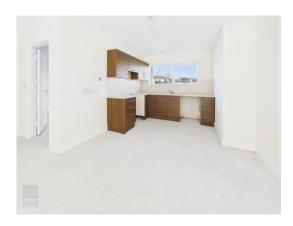

## ACCOMMODATION

| Entrance Hall   | 2.46m x 1.87m |                                              |
|-----------------|---------------|----------------------------------------------|
| Kitchen/Living/ | 6.70m(max) x  | Fitted kitchen, wall and floor units, tiled  |
| Dining Room     | 8.23m         | splashback. Sliding door from living room to |
|                 |               | rear garden.                                 |
| Bedroom 1       | 4.19m x 3.76m | With fitted wardrobes.                       |
| Bedroom 2       | 3.66m x 2.64m | With fitted wardrobes.                       |
| Shower Room     | 2.46m x 2.06m | Wheelchair accessible wetroom with mains     |
|                 |               | shower, w.c. and w.h.b.                      |