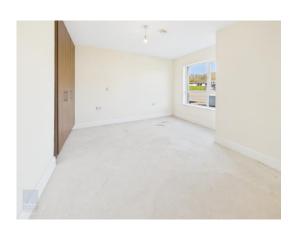

## ACCOMMODATION

| Entrance Hall   | 2.46m x 1.87m |                                              |
|-----------------|---------------|----------------------------------------------|
| Kitchen/Living/ | 6.70m(max) x  | Fitted kitchen, wall and floor units, tiled  |
| Dining Room     | 8.23m         | splashback. Sliding door from living room to |
|                 |               | rear garden.                                 |
| Bedroom 1       | 4.19m x 3.76m | With fitted wardrobes.                       |
| Bedroom 2       | 3.66m x 2.64m | With fitted wardrobes.                       |
| Shower Room     | 2.46m x 2.06m | Wheelchair accessible wetroom with mains     |
|                 |               | shower, w.c. and w.h.b.                      |