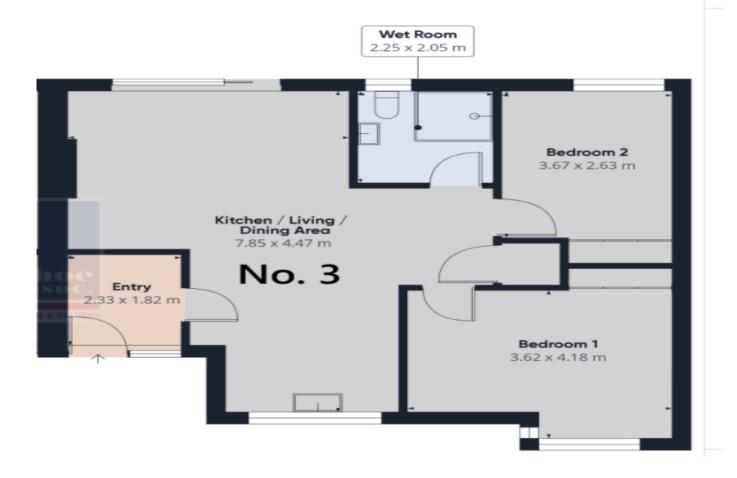

## ACCOMMODATION

| Entrance Hall   | 2.46m x 1.87m |                                              |
|-----------------|---------------|----------------------------------------------|
| Kitchen/Living/ | 6.70m(max) x  | Fitted kitchen, wall and floor units, tiled  |
| Dining Room     | 8.23m         | splashback. Sliding door from living room to |
|                 |               | rear garden.                                 |
| Bedroom 1       | 4.19m x 3.76m | With fitted wardrobes.                       |
| Bedroom 2       | 3.66m x 2.64m | With fitted wardrobes.                       |
| Shower Room     | 2.46m x 2.06m | Wheelchair accessible wetroom with mains     |
|                 |               | shower, w.c. and w.h.b.                      |

Total Floor Area: c. 76 sq. m. / 818 sq. ft