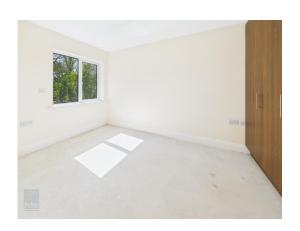

## ACCOMMODATION

| Entrance Hall   | 2.46m x 1.87m |                                              |
|-----------------|---------------|----------------------------------------------|
| Kitchen/Living/ | 6.70m(max) x  | Fitted kitchen, wall and floor units, tiled  |
| Dining Room     | 8.23m         | splashback. Sliding door from living room to |
|                 |               | rear garden.                                 |
| Bedroom 1       | 4.19m x 3.76m | With fitted wardrobes.                       |
| Bedroom 2       | 3.66m x 2.64m | With fitted wardrobes.                       |
| Shower Room     | 2.46m x 2.06m | Wheelchair accessible wetroom with mains     |
|                 |               | shower, w.c. and w.h.b.                      |