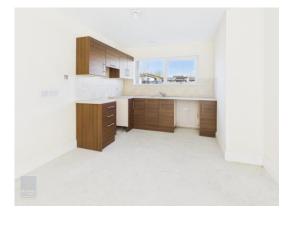

## ACCOMMODATION

| Entrance Hall   | 2.46m x 1.87m |                                              |
|-----------------|---------------|----------------------------------------------|
| Kitchen/Living/ | 6.70m(max) x  | Fitted kitchen, wall and floor units, tiled  |
| Dining Room     | 8.23m         | splashback. Sliding door from living room to |
|                 |               | rear garden.                                 |
| Bedroom 1       | 4.19m x 3.76m | With fitted wardrobes.                       |
| Bedroom 2       | 3.66m x 2.64m | With fitted wardrobes.                       |
| Shower Room     | 2.46m x 2.06m | Wheelchair accessible wetroom with mains     |
|                 |               | shower, w.c. and w.h.b.                      |