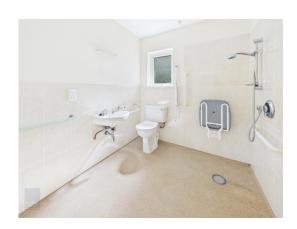

## ACCOMMODATION

| Entrance Hall   | 2.46m x 1.87m |                                              |
|-----------------|---------------|----------------------------------------------|
| Kitchen/Living/ | 6.70m(max) x  | Fitted kitchen, wall and floor units, tiled  |
| Dining Room     | 8.23m         | splashback. Sliding door from living room to |
|                 |               | rear garden.                                 |
| Bedroom 1       | 4.19m x 3.76m | With fitted wardrobes.                       |
| Bedroom 2       | 3.66m x 2.64m | With fitted wardrobes.                       |
| Shower Room     | 2.46m x 2.06m | Wheelchair accessible wetroom with mains     |
|                 |               | shower, w.c. and w.h.b.                      |