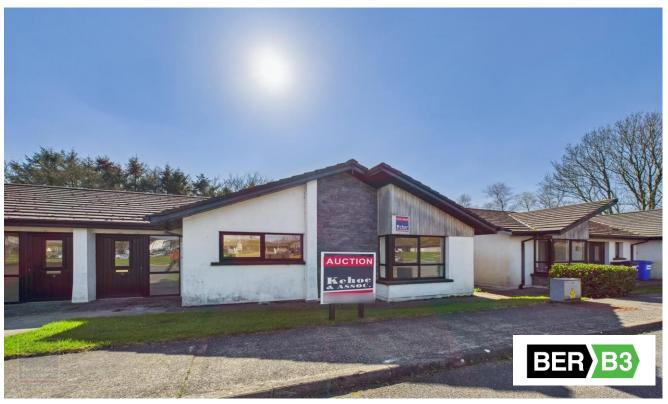

# FOR SALE BY ONLINE AUCTION Thursday 1<sup>st</sup> May, 2025 at 2pm 3 Castle Gardens Retirement Village, Enniscorthy, Co. Wexford **Disclosed Reserve €140,000**

**B217.3** 

To make an offer at the Online Auction – any interested party must register in advance to bid. Please log onto kehoeproperty.com and click the OFFR button within the listing of 3 Castle Gardens Retirement Village, Enniscorthy, Co. Wexford

No. 3 Castle Gardens is a purpose-built 2 bedroomed semi-detached retirement bungalow, situated in Castle Gardens on the outskirts of Enniscorthy Town. Castle Gardens Retirement Village comprises a total of 54 purpose-

**DIRECTIONS:** Eircode: Y21W8N5

Building Energy Rating (BER): B3 BER No.: 100848522 Energy Performance Indicator: 138.47 kWh/m²/yr