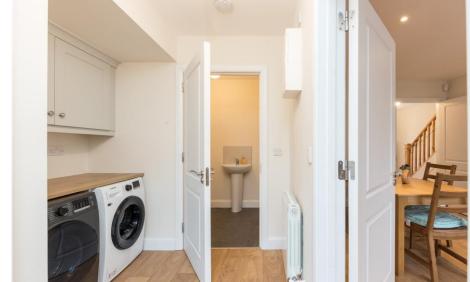

**Utility Room** 3.03m x 2.09m (9'11" x 6'10") at widest point: laminate wood flooring in built storage units plumbed for washing machine and dryer

**Guest WC** 1.46m x 2.09m (4'9" x 6'10") tile flooring: WC wash hand basin