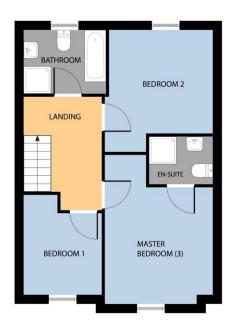

## FIRST FLOOR

Landing 3.71m x 2.56m (12'2" x 8'5") at widest point: laminate wood flooring

**Ensuite** 1.56m x 2.09m (5'1" x 6'10"): linoleum flooring, tile shower, WC, wash hand basin

**Master Bedroom** 4.87m x 3.53m (16' x 11'7") at widest point: laminate wood flooring, in-built wardrobes

**Bedroom 1** 3.27m x 2.56m (10'9" x 8'5") at widest point: laminate wood flooring

**Bedroom 2** 3.99m x 3.53m (13'1" x 11'7") at widest point: laminate wood flooring

**Bathroom** 2.09m x 2.69m (6'10" x 8'10"): linoleum flooring, tile bath and shower, bath, shower, WC, wash hand basin

## Directions

Y21 F9P3

FIRST FLOOR

Whilst every attempt has been made to ensure the accuracy of the floor plan contained here, measurements of doors, windows, rooms and any other items are approximate and no responsibility is taken for any error, omission, or mis-statement. This plan is for illustrative purposes only and should be used as such by any prospective purchaser. The services, systems and applications shown here have not been tested and no guarantee as to their opperability or efficiency can be given.