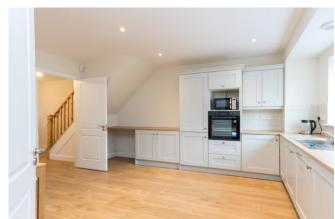

## Accommodation

Entrance Hall 3.96m x 2.09m (13' x 6'10") at widest point: laminate wood flooring

**Sitting Room** 4.26m x 3.99m (14' x 13'1"m at widest point: laminate wood flooring

**Kitchen/Dining** 4.60m x 3.99m (15'1" x 13'1") at widest point: Laminate wood flooring fitted kitchen units electric oven electric hub integrated fridge freezer integrated dishwasher recessed lighting.