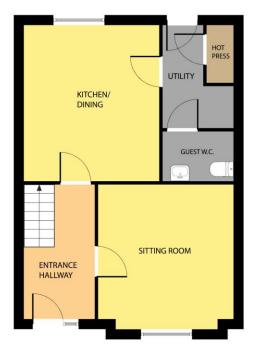

## Accommodation

Entrance Hall 3.96m x 2.09m (13' x 6'10") at widest point: laminate wood flooring

**Sitting Room** 4.26m x 3.99m (14' x 13'1"m at widest point: laminate wood flooring

**Kitchen/Dining** 4.60m x 3.99m (15'1" x 13'1") at widest point: Laminate wood flooring fitted kitchen units electric oven electric hub integrated fridge freezer integrated dishwasher recessed lighting.

**Utility Room** 3.03m x 2.09m (9'11" x 6'10") at widest point: laminate wood flooring in built storage units plumbed for washing machine and dryer

**Guest WC** 1.46m x 2.09m (4'9" x 6'10") tile flooring: WC wash hand basin

#### **GROUND FLOOR**

Whilst every attempt has been made to ensure the accuracy of the floor plan contained here, measurements of doors, windows, rooms and any other items are approximate and no responsibility is taken for any error, omission, or misstatement. This plan is for illustrative purposes only and should be used as such by any prospective purchaser. The services, systems and applications shown here have not been tested and no guarantee as to their operability or efficiency can be given.