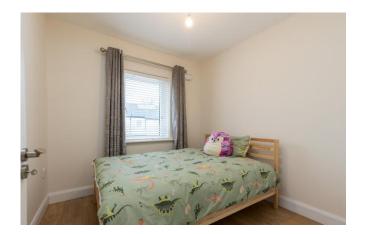

**Bedroom 1** 3.27m x 2.56m (10'9" x 8'5") at widest point: laminate wood flooring

**Bedroom 2** 3.99m x 3.53m (13'1" x 11'7") at widest point: laminate wood flooring

**Bathroom** 2.09m x 2.69m (6'10" x 8'10"): linoleum flooring, tile bath and shower, bath, shower, WC, wash hand basin