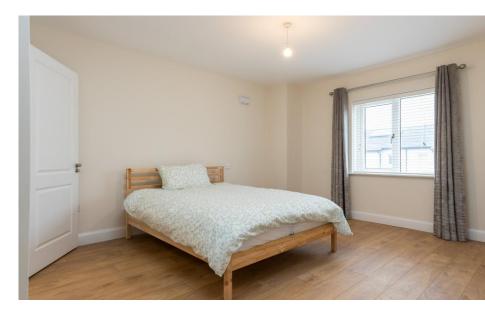

**Bedroom 1** 3.27m x 2.56m (10'9" x 8'5") at widest point: laminate wood flooring

**Bedroom 2** 3.99m x 3.53m (13'1" x 11'7") at widest point: laminate wood flooring

**Bathroom** 2.09m x 2.69m (6'10" x 8'10"): linoleum flooring, tile bath and shower, bath, shower, WC, wash hand basin