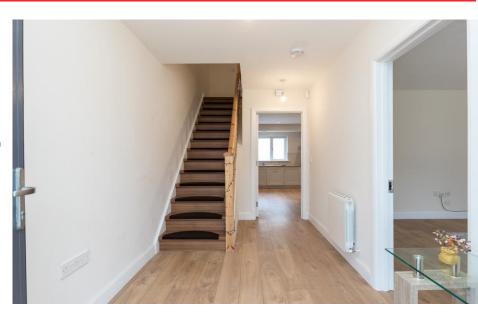

## Accommodation

Entrance Hall 3.96m x 2.09m (13' x 6'10") at widest point: laminate wood flooring

**Sitting Room** 4.26m x 3.99m (14' x 13'1"m at widest point: laminate wood flooring

**Kitchen/Dining** 4.60m x 3.99m (15'1" x 13'1") at widest point: Laminate wood flooring fitted kitchen units electric oven electric hub integrated fridge freezer integrated dishwasher recessed lighting.