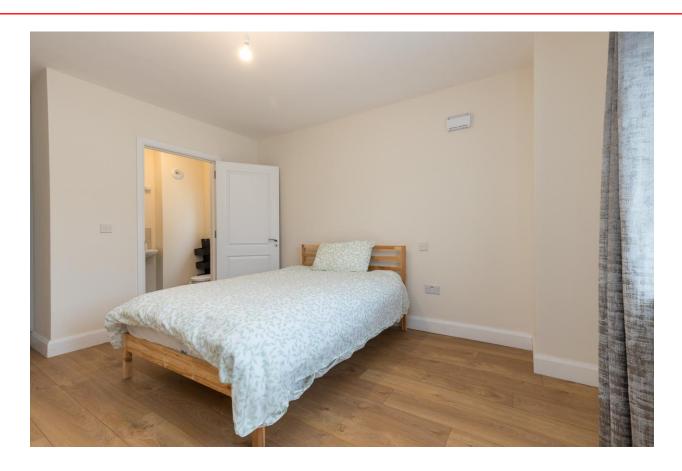

## FIRST FLOOR

Landing 3.71m x 2.56m (12'2" x 8'5") at widest point: laminate wood flooring

**Ensuite** 1.56m x 2.09m (5'1" x 6'10"): linoleum flooring, tile shower, WC, wash hand basin

**Master Bedroom** 4.87m x 3.53m (16' x 11'7") at widest point: laminate wood flooring, in-built wardrobes