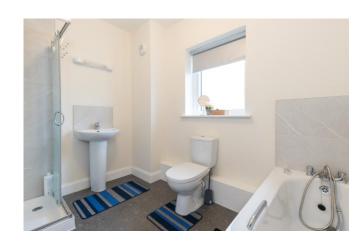

**Bedroom 1** 3.27m x 2.56m (10'9" x 8'5") at widest point: laminate wood flooring

**Bedroom 2** 3.99m x 3.53m (13'1" x 11'7") at widest point: laminate wood flooring

**Bathroom** 2.09m x 2.69m (6'10" x 8'10"): linoleum flooring, tile bath and shower, bath, shower, WC, wash hand basin