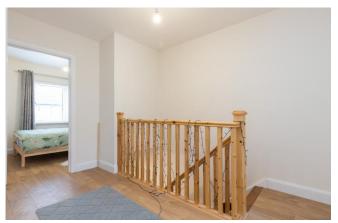

## FIRST FLOOR

Landing 3.71m x 2.56m (12'2" x 8'5") at widest point: laminate wood flooring

**Ensuite** 1.56m x 2.09m (5'1" x 6'10"): linoleum flooring, tile shower, WC, wash hand basin

**Master Bedroom** 4.87m x 3.53m (16' x 11'7") at widest point: laminate wood flooring, in-built wardrobes