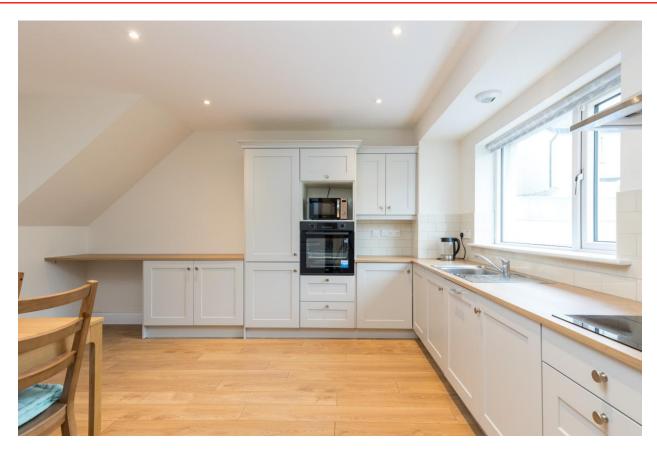

## Accommodation

Entrance Hall 3.96m x 2.09m (13' x 6'10") at widest point: laminate wood flooring

**Sitting Room** 4.26m x 3.99m (14' x 13'1"m at widest point: laminate wood flooring

**Kitchen/Dining** 4.60m x 3.99m (15'1" x 13'1") at widest point: Laminate wood flooring fitted kitchen units electric oven electric hub integrated fridge freezer integrated dishwasher recessed lighting.