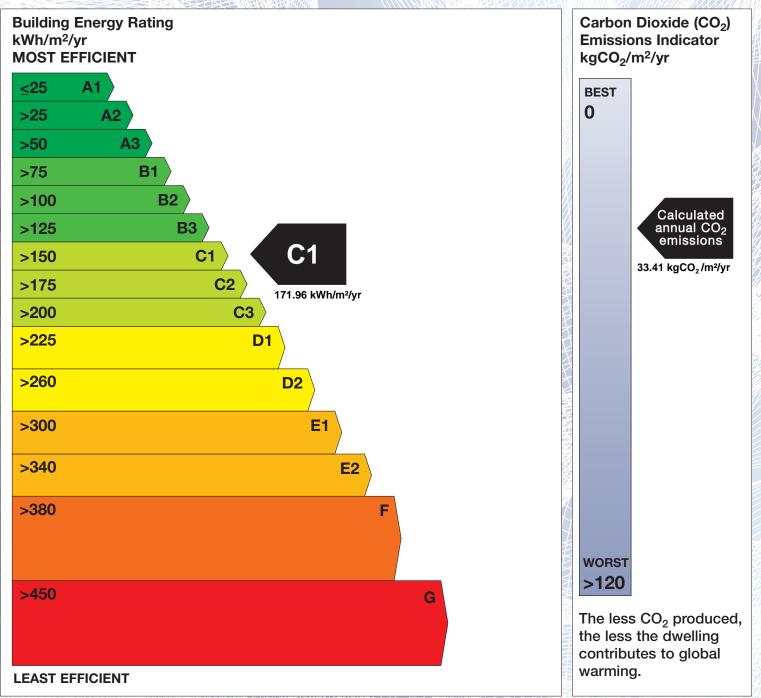

## **Building Energy Rating (BER)**

| BER for the building detailed below is: |                                                         | C1   |  |
|-----------------------------------------|---------------------------------------------------------|------|--|
| Address                                 | APT 27 RATHMINES WOOD<br>REAR WILLIAMS PARK<br>DUBLIN 6 |      |  |
| BER Number                              | 108646639                                               |      |  |
| Date of Issue                           | 16/05/2016                                              |      |  |
| Valid Until                             | 16/05/2026                                              |      |  |
| Assessor Number                         | 105853                                                  |      |  |
| Assessor Company No                     | 105850                                                  | 141m |  |

The Building Energy Rating (BER) is an indication of the energy performance of this dwelling. It covers energy use for space heating, water heating, ventilation and lighting, calculated on the basis of standard occupancy. It is expressed as primary energy use per unit floor area per year (kWh/m<sup>2</sup>/yr).

'A' rated properties are the most energy efficient and will tend to have the lowest energy bills.

**IMPORTANT:** This BER is calculated on the basis of data provided to and by the BER Assessor, and using the version of the assessment software quoted below. A future BER assigned to this dwelling may be different, as a result of changes to the dwelling or to the assessment software.