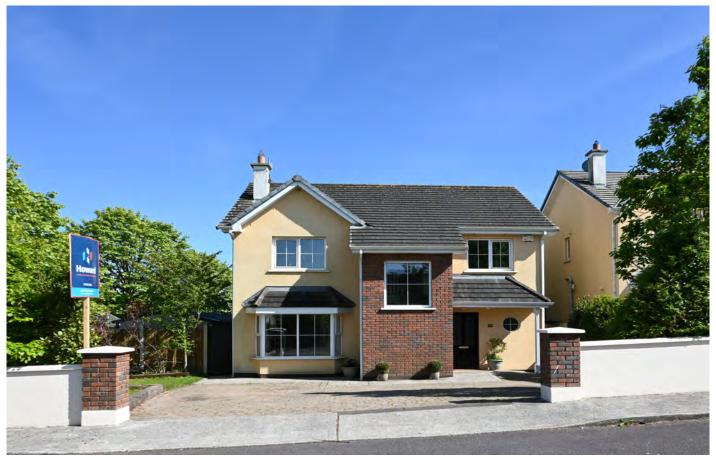

## 4 Bedroom Detached Residence

Dan Howard & Co. Ltd Auctioneers Dan Howard & Co. Ltd Auctioneers are proud to present this stunning 4-bedroom detached residence, extending to approximately 220sqm, located in the exclusive Avondale Mews development in Passage West, Co. Cork. Nestled at the end of a quiet cul-de-sac of just 12 detached homes, this impressive property enjoys a spacious site with a beautifully landscaped, south-facing rear garden—ideal for families and outdoor entertaining.

A major highlight of the home is the expansive 8m x 5m rear extension, creating a bright and open-plan of kitchen/dining living of 13m x 5m. Two sets of double doors open directly to the rear garden, providing seamless indoor-outdoor flow. The ground floor also features two additional reception rooms, a utility room, and a guest WC.

Upstairs, the home offers four generously sized double bedrooms. The master suite includes a walk-in wardrobe and ensuite bathroom, while Bedroom 2 also benefits from its own ensuite. A family bathroom completes this floor. The attic has been cleverly converted to provide two large storage rooms, easily accessible via a full staircase. Externally, the property boasts a paved driveway with ample parking for several vehicles, a 6m x 3m steel garden shed, and a versatile outdoor office/gym space with power connected.