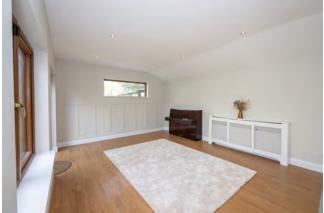

A major highlight of the home is the expansive 8m x 5m rear extension, creating a bright and open-plan of kitchen/dining living of 13m x 5m. Two sets of double doors open directly to the rear garden, providing seamless indoor-outdoor flow. The ground floor also features two additional reception rooms, a utility room, and a guest WC.

Upstairs, the home offers four generously sized double bedrooms. The master suite includes a walk-in wardrobe and ensuite bathroom, while Bedroom 2 also benefits from its own ensuite. A family bathroom completes this floor. The attic has been cleverly converted to provide two large storage rooms, easily accessible via a full staircase. Externally, the property boasts a paved driveway with ample parking for several vehicles, a 6m x 3m steel garden shed, and a versatile outdoor office/gym space with power connected.