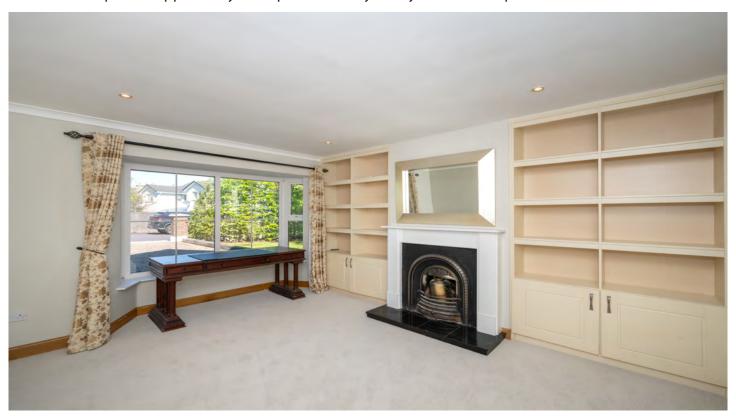

A major highlight of the home is the expansive 8m x 5m rear extension, creating a bright and open-plan of kitchen/dining living of 13m x 5m. Two sets of double doors open directly to the rear garden, providing seamless indoor-outdoor flow. The ground floor also features two additional reception rooms, a utility room, and a guest WC.