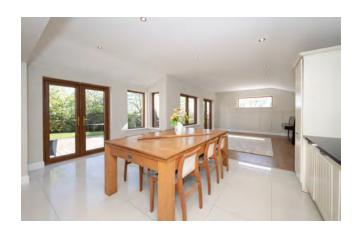

A major highlight of the home is the expansive 8m x 5m rear extension, creating a bright and open-plan of kitchen/dining living of 13m x 5m. Two sets of double doors open directly to the rear garden, providing seamless indoor-outdoor flow. The ground floor also features two additional reception rooms, a utility room, and a guest WC.

## **PROPERTY DETAILS:**

Hallway:

WC: 1.7m x 1.4m

Sitting Room: 4.6m x 3.6m

Playroom: 4.1m x 3.6m

Kitchen/Dining Room: 6.7m x 5.0m

Living Room: 8.0m x 5.0m

Utility Room: 3.4m x 2.8m STAIRS Master Bedroom: 3.7m x 3.5m