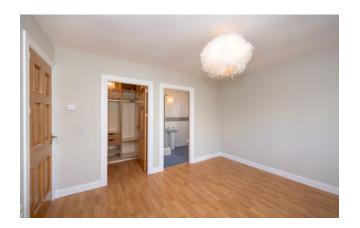

Upstairs, the home offers four generously sized double bedrooms. The master suite includes a walk-in wardrobe and ensuite bathroom, while Bedroom 2 also benefits from its own ensuite. A family bathroom completes this floor. The attic has been cleverly converted to provide two large storage rooms, easily accessible via a full staircase. Externally, the property boasts a paved driveway with ample parking for several vehicles, a 6m x 3m steel garden shed, and a versatile outdoor office/gym space with power connected.

## **PROPERTY DETAILS:**

Hallway:

WC: 1.7m x 1.4m

Sitting Room: 4.6m x 3.6m

Playroom: 4.1m x 3.6m

Kitchen/Dining Room: 6.7m x 5.0m

Living Room: 8.0m x 5.0m

Utility Room: 3.4m x 2.8m STAIRS Master Bedroom: 3.7m x 3.5m

Ensuite: **1.9m x 1.6m** 

Dressing Room: 1.7m x 1.5m Bedroom 2: 3.7m x 3.0m

Ensuite: 1.7m x 1.6m

Bedroom 3: 3.6m x 3.0m Bedroom

4: 3.4m x 3.0m Bathroom: 2.3m x

2.1m **STAIRS** 

Attic Room 1: 5.0m x 3.6m Attic Room 2: 3.7m x 3.6m