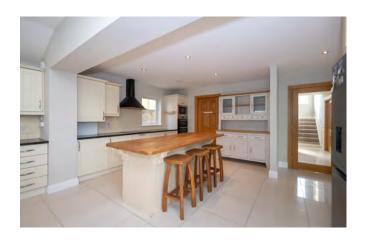

A major highlight of the home is the expansive 8m x 5m rear extension, creating a bright and open-plan of kitchen/dining living of 13m x 5m. Two sets of double doors open directly to the rear garden, providing seamless indoor-outdoor flow. The ground floor also features two additional reception rooms, a utility room, and a guest WC.

## **PROPERTY DETAILS:**

Hallway:

WC: 1.7m x 1.4m

Sitting Room: 4.6m x 3.6m

Playroom: 4.1m x 3.6m

Kitchen/Dining Room: 6.7m x 5.0m

Living Room: 8.0m x 5.0m

Utility Room: 3.4m x 2.8m STAIRS Master Bedroom: 3.7m x 3.5m