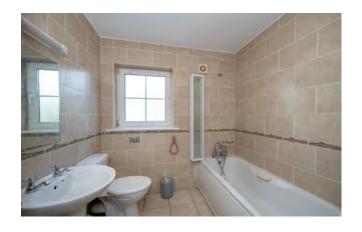

## **PROPERTY DETAILS:**

Hallway:

WC: 1.7m x 1.4m

Sitting Room: 4.6m x 3.6m

Playroom: 4.1m x 3.6m

Kitchen/Dining Room: 6.7m x 5.0m

Living Room: 8.0m x 5.0m

Utility Room: 3.4m x 2.8m STAIRS Master Bedroom: 3.7m x 3.5m

Ensuite: **1.9m x 1.6m** 

Dressing Room: 1.7m x 1.5m Bedroom 2: 3.7m x 3.0m

Ensuite: 1.7m x 1.6m

Bedroom 3: 3.6m x 3.0m Bedroom

4: 3.4m x 3.0m Bathroom: 2.3m x

2.1m **STAIRS** 

Attic Room 1: 5.0m x 3.6m Attic Room 2: 3.7m x 3.6m