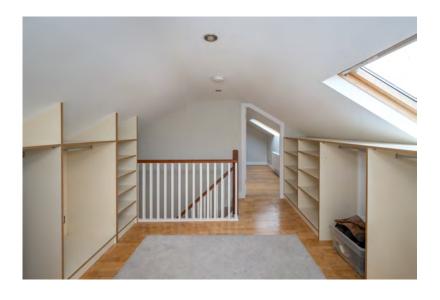

Upstairs, the home offers four generously sized double bedrooms. The master suite includes a walk-in wardrobe and ensuite bathroom, while Bedroom 2 also benefits from its own ensuite. A family bathroom completes this floor. The attic has been cleverly converted to provide two large storage rooms, easily accessible via a full staircase. Externally, the property boasts a paved driveway with ample parking for several vehicles, a 6m x 3m steel garden shed, and a versatile outdoor office/gym space with power connected.

Ensuite: **1.9m x 1.6m** 

Dressing Room: 1.7m x 1.5m Bedroom 2: 3.7m x 3.0m

Ensuite: 1.7m x 1.6m

Bedroom 3: 3.6m x 3.0m Bedroom

4: 3.4m x 3.0m Bathroom: 2.3m x

2.1m **STAIRS** 

Attic Room 1: 5.0m x 3.6m Attic Room 2: 3.7m x 3.6m