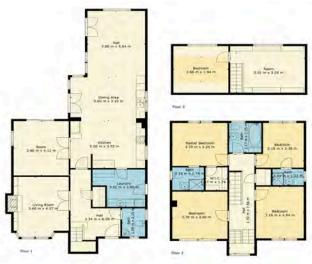

## 59 Avondale Mews,

**PASSAGE WEST, CO. CORK.** 

TOTAL: 215 m2
FLOOR 1: 115 m2, FLOOR 2: 79 m2, FLOOR 3: 21 m2
EXCLUDED AREAS: FIREPLACE: 1 m2, LOW CEILING: 10 m2

Tel **021 424 8654** www.danhoward.ie

PSR No. 003581

## **PROPERTY DETAILS:**

Hallway:

WC: 1.7m x 1.4m

Sitting Room: 4.6m x 3.6m

Playroom: 4.1m x 3.6m

Kitchen/Dining Room: 6.7m x 5.0m

Living Room: 8.0m x 5.0m

Utility Room: 3.4m x 2.8m STAIRS Master Bedroom: 3.7m x 3.5m

Ensuite: **1.9m x 1.6m** 

Dressing Room: 1.7m x 1.5m Bedroom 2: 3.7m x 3.0m

Ensuite: 1.7m x 1.6m

Bedroom 3: 3.6m x 3.0m Bedroom

4: 3.4m x 3.0m Bathroom: 2.3m x

2.1m **STAIRS** 

Attic Room 1: 5.0m x 3.6m Attic Room 2: 3.7m x 3.6m