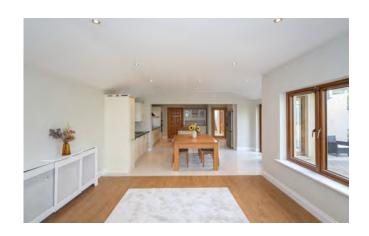

A major highlight of the home is the expansive 8m x 5m rear extension, creating a bright and open-plan of kitchen/dining living of 13m x 5m. Two sets of double doors open directly to the rear garden, providing seamless indoor-outdoor flow. The ground floor also features two additional reception rooms, a utility room, and a guest WC.

## **PROPERTY DETAILS:**

Hallway:

WC: 1.7m x 1.4m

Sitting Room: 4.6m x 3.6m

Playroom: 4.1m x 3.6m

Kitchen/Dining Room: 6.7m x 5.0m

Living Room: 8.0m x 5.0m

Utility Room: 3.4m x 2.8m STAIRS Master Bedroom: 3.7m x 3.5m