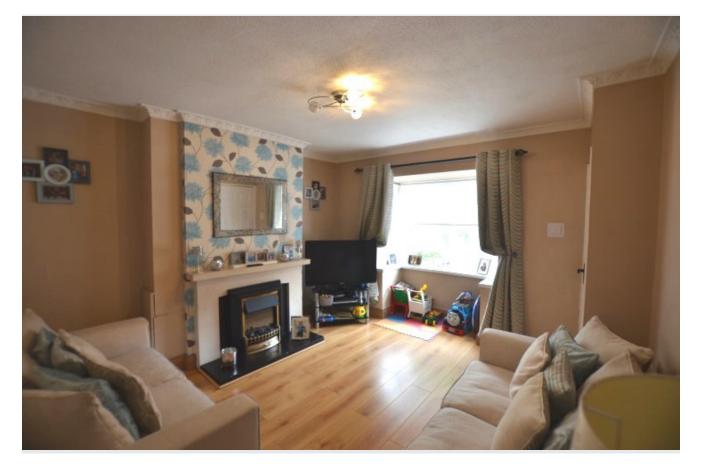

#### LOUNGE

Bright lounge to the front of the property with laminate flooring and feature fireplace.