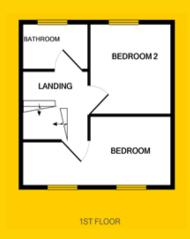

### **BEDROOM 1**

Double room to the front of the property with laminate flooring and built in wardrobes.

### **BEDROOM 2**

Double room to the rear of the property with laminate flooring and built in wardrobes.

### **BATHROOM**

Fully fitted bathroom with w.c, whb and bath, fully tiled.