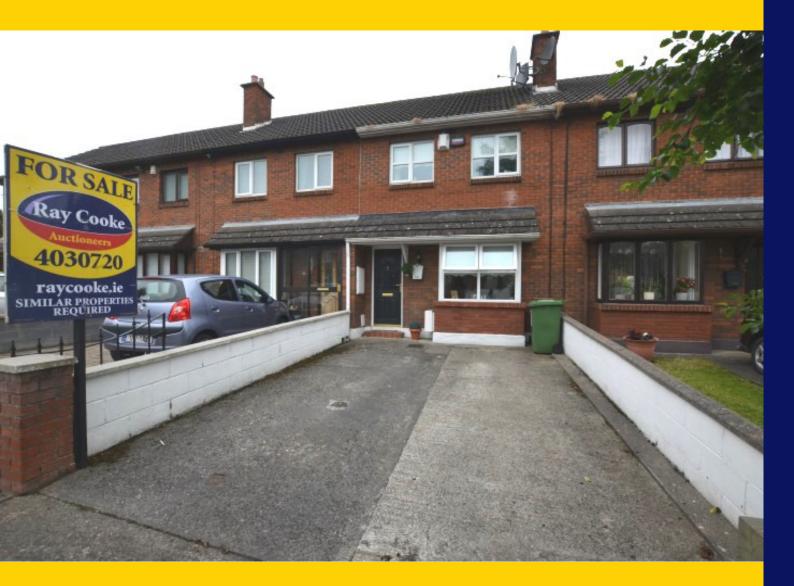

# **FOR SALE**

BY PRIVATE TREATY

5 Oak Downs Clondalkin Dublin 22 D22 VX37

Two Bedroom Mid Terrace c.79.sq.m /850sq.ft

BER TBC

Price: €245,000 raycooke.ie

# DESCRIPTION

RAYCOOKE AUCTIONEERS are delighted to present this STUNNING two bedroom mid-terraced property with the advantage of a LARGE ATTIC CONVERISION (currently in use as a 3rd bedroom) to the market located in the highly sought after Oak Downs, Clondalkin, D22. The location is next to none as within walking distance you will find local shops and leisure facilities, Clondalkin Village and Corkagh Park. A mere two minute drive away you will also find The Red Cow Luas Stop and the M50 motorway.

Bright and spacious living accommodation comprises of, entrance hall, lounge, kitchen/dinning with access to the garden, two bedrooms, a NEWLY FITTED main family bathroom and a LARGE ATTIC CONVERISION currently is use as a 3rd bedroom. The property also comes with a west facing garden to the rear and ample parking to the front. No.5 comes to the market in turnkey condition throughout having been meticulously maintained by its current owner and boasts an endless list of additional features including gas fired central heating, front drive way and a WEST FACING rear garden- to name but a few! Early viewing is highly advised to appreciate the sheer quality on offer behind the door of this superb family home, call Ray Cooke Auctioneers today!