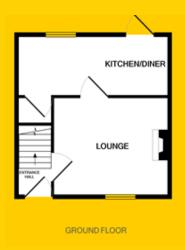

# **ACCOMMODATION**

### HALL

Entrance hall with carpet to stairs and landing, access to lounge.

#### LOUNGE

Bright lounge to the front of the property with laminate flooring and feature fireplace.

### **KITCHEN**

Fully fitted kitchen with eye and floor level units, laminate flooring, dining room and acces to rear garden.