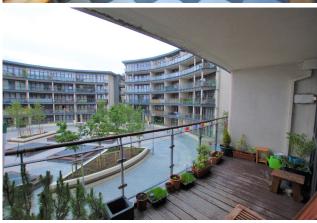

#### DESCRIPTION

RAY COOKE AUCTIONEERS are delighted to present this EXTRA LARGE two bedroom apartment located on the 1st floor of the exclusive Priorsgate development. Priorsgate is ideally situated in the heart of Tallaght Village and boasts a wealth of amenities on its doorstep such as Tallaght Hospital, The Square Shopping Centre and Tallaght Village Centre. Transport links abound with the Red LUAS line, N7, M50 and N81 all within minutes. Extremely bright and spacious interior living accommodation of c. 900 sq ft (83 sq m) comprises of entrance hallway, two double bedrooms, main family bathroom, master bedroom ensuite, 2 generous storage rooms and open plan kitchen/lounge/dining room. The large balcony can be accessed from the lounge and stretches the full width of the apartment. No. 5 boasts a long list of additional features including upgraded interior hardwood flooring, floor to ceiling windows and a stunning kitchen with polished porcelain tiling. This one is certain to be a hit with first time buyers but is just as likely to be popular with investors due to the attractive yields on offer locally. Early interest is sure to be expected, call Ray Cooke Auctioneers for further information or to arrange viewing!

#### **FEATURES**

- c. 900 sq ft
- BER C2
- Designated parking space
- Management fee c. 1,750 per annum
- Extremely spacious property
- Located on 1st floor
- Lifts to all floors and underground carpark
- Electric heating
- Double glazed floor to ceiling windows
- Upgraded hardwood timber flooring
- Stunning Balcony off lounge
- Top quality gloss kitchen with integrated appliances
- Polished porcelain
- 2 double bedrooms
- Built in wardrobes
- Extra large master bedroom
- Additional storage rooms
- Within walking distance of the Red Luas Line
- Within easy reach of M50 & N7