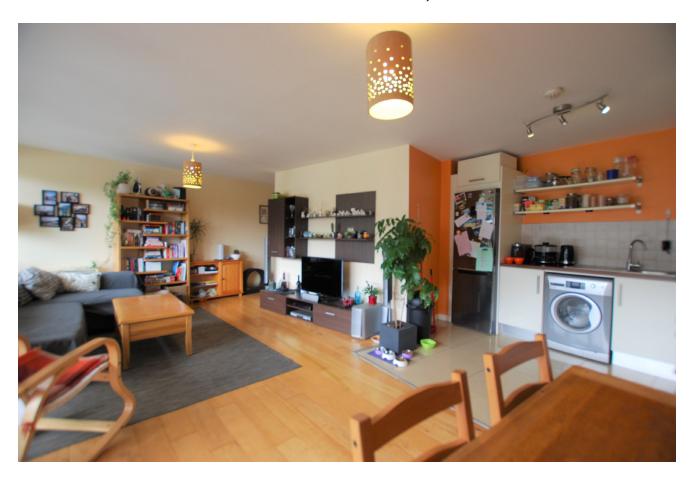

#### LOUNGE/KITCHEN

18" x 21" (5.4m x 3.5m)

Open plan with floor to ceiling windows, hardwood timber flooring, and tiled kitchen with polished porcelein tiling throughout.