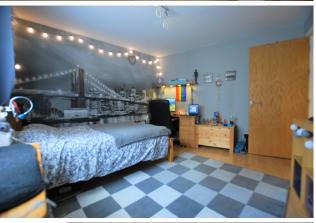

#### LOUNGE/KITCHEN

18" x 21" (5.4m x 3.5m)

Open plan with floor to ceiling windows, hardwood timber flooring, and tiled kitchen with polished porcelein tiling throughout.

#### **BEDROOM 1**

11" x 12" (3.3m x 3.6m)

Double bedroom to front of the property, top quality flooring and top quality blinds, built in wardrobes.

## **BEDROOM 2**

16" x 11" (4.8m x 3.3m)

Double bedroom to front of the property, top quality flooring and top quality blinds, built in wardrobes.