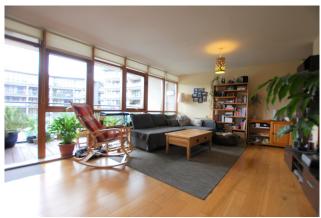

#### LOUNGE/KITCHEN

18" x 21" (5.4m x 3.5m)

Open plan with floor to ceiling windows, hardwood timber flooring, and tiled kitchen with polished porcelein tiling throughout.