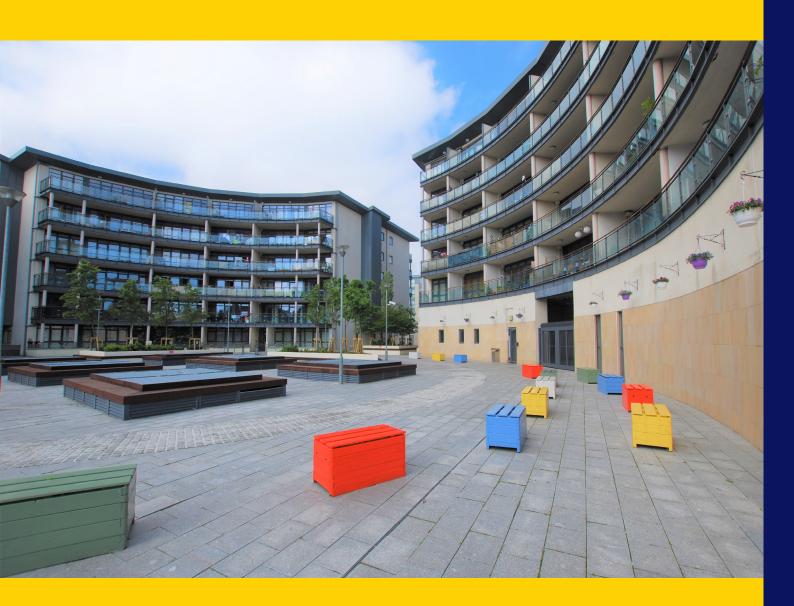

# **FOR SALE**

BY PRIVATE TREATY

5 Priorsgate Tallaght Dublin 24 D24YR65

Two Bedroom Apartment c.83.6sq.m. /900sq.ft.

BER C2

Price: €225,000 raycooke.ie

#### DESCRIPTION

RAY COOKE AUCTIONEERS are delighted to present this EXTRA LARGE two bedroom apartment located on the 1st floor of the exclusive Priorsgate development. Priorsgate is ideally situated in the heart of Tallaght Village and boasts a wealth of amenities on its doorstep such as Tallaght Hospital, The Square Shopping Centre and Tallaght Village Centre. Transport links abound with the Red LUAS line, N7, M50 and N81 all within minutes. Extremely bright and spacious interior living accommodation of c. 900 sq ft (83 sq m) comprises of entrance hallway, two double bedrooms, main family bathroom, master bedroom ensuite, 2 generous storage rooms and open plan kitchen/lounge/dining room. The large balcony can be accessed from the lounge and stretches the full width of the apartment. No. 5 boasts a long list of additional features including upgraded interior hardwood flooring, floor to ceiling windows and a stunning kitchen with polished porcelain tiling. This one is certain to be a hit with first time buyers but is just as likely to be popular with investors due to the attractive yields on offer locally. Early interest is sure to be expected, call Ray Cooke Auctioneers for further information or to arrange viewing!