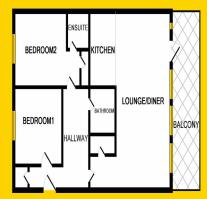

ithin walking distance of the Red Luas Line
- Within easy reach of M50 & N7





# **ACCOMMODATION**

#### LOUNGE/KITCHEN

18" x 21" (5.4m x 3.5m)

Open plan with floor to ceiling windows, hardwood timber flooring, and tiled kitchen with polished porcelein tiling throughout.

#### **BEDROOM 1**

11" x 12" (3.3m x 3.6m)

Double bedroom to front of the property, top quality flooring and top quality blinds, built in wardrobes.

## **BEDROOM 2**

16" x 11" (4.8m x 3.3m)

Double bedroom to front of the property, top quality flooring and top quality blinds, built in wardrobes.

#### **BATHROOM**

8" x 8" (2.4m x 2.4m)

Spacious room with shower, wc wash hand basin, part tiled.

### **ENSUITE**

6"x8"(1.8m x 2.4m)

Fully tiled with wc wash hand basin and full bath.









#### **FLOOR PLANS**



# **VIEWING**

Viewings are strictly by appointment only. We are available for viewings during the day, in the evenings and also at the weekend so we are always available at a time to suit you.

# **NEGOTIATOR**

James Droneyand he can be contacted on 01 40 30 720 or 086 140 9043.

Alternatively you can send an email to **james@raycooke.ie** and he will contact you in due course.



# **MORTGAGES**

- Pre-approved Mortgage
- Expert Mortgage Advice
- Cheapest Interest Rates
- · Choice of Lenders



For further information or advice, please call:

01 6875800

Ray Cooke Financial Services Ltd is regulated by The Central Bank of Ireland.

CLONDALKIN

(Head Office) 3 Main Street, Clondalkin, Dublin 22

T +353 (0)1 40 30 720 E clondalkin@raycooke.ie TALLAGHT

6 Village Green, Tallaght, Dublin