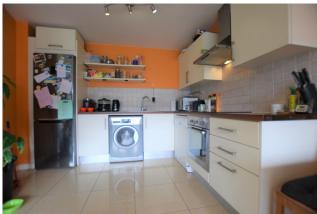

#### LOUNGE/KITCHEN

18" x 21" (5.4m x 3.5m)

Open plan with floor to ceiling windows, hardwood timber flooring, and tiled kitchen with polished porcelein tiling throughout.