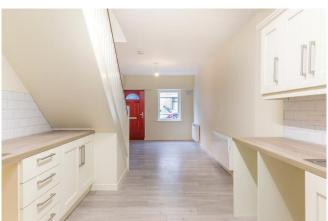

# **Ground Floor**

**Kitchen/Dining/Living Room** 8.86m x 3.07m (29'1" x 10'1"): at widest point.

Laminate wood flooring, tiled backsplash, fitted kitchen units.

**Study**  $3.63m \times 3.12m (11'11" \times 10'3")$ : at widest point. Laminate wood flooring.