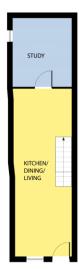

# **Ground Floor**

**Kitchen/Dining/Living Room** 8.86m x 3.07m (29'1" x 10'1"): at widest point.

Laminate wood flooring, tiled backsplash, fitted kitchen units.

**Study**  $3.63m \times 3.12m (11'11" \times 10'3")$ : at widest point. Laminate wood flooring.

## **Directions**

Y21YY80

GROUND FLOOR

Whilst every attempt has been made to ensure the accuracy of the floor plan contained here, measurements of doors, windows, rooms and any other items are approximate and no responsibility is taken for any error, omission, or misstatement. This plan is for illustrative purposes only and should be used as such by any prospective purchaser. The services, systems and applications shown here have not been tested and no guarantee as to their operability or efficiency can be given.