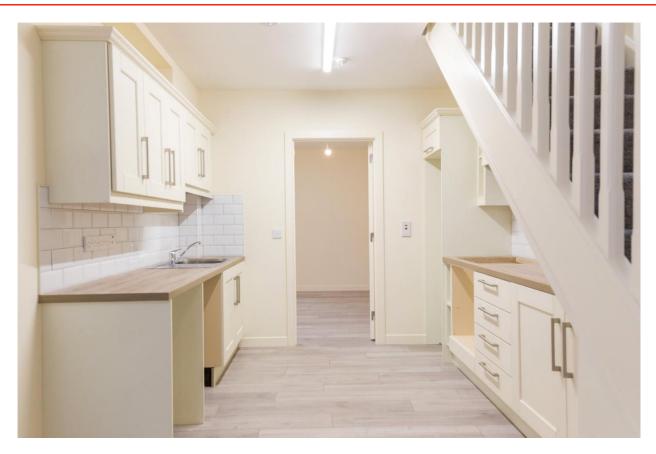

# **Ground Floor**

**Kitchen/Dining/Living Room** 8.86m x 3.07m (29'1" x 10'1"): at widest point.

Laminate wood flooring, tiled backsplash, fitted kitchen units.

**Study**  $3.63m \times 3.12m (11'11" \times 10'3")$ : at widest point. Laminate wood flooring.