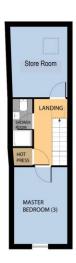

## **First Floor**

**Landing** 3.73m x 1.87m (12'3" x 6'2"): at widest point. Carpeted.

**Store Room** 3.96m x 3.22m (13' x 10'7"): Laminate wood flooring.

**Shower Room** 2.76m x 1.10m (9'1" x 3'7"): Tiled floor and shower, shower, WC, wash hand basin.

**Master Bedroom** 4.37m x 2.99m (14'4" x 9'10"): Laminate wood flooring.

COPYRIGHT: SHOWCASE IMAGES.IE

FIRST FLOOR

Whilst every attempt has been made to ensure the accuracy of the floor plan contained here, measurements of doors, windows, rooms and any other items are approximate and no responsibility is taken for any error, omission, or mis-statement. This plan is for illustrative purposes only and should be used as such by any prospective purchaser. The services, systems and applications shown here have not been tested and no guarantee as to their opperability or efficiency can be given.