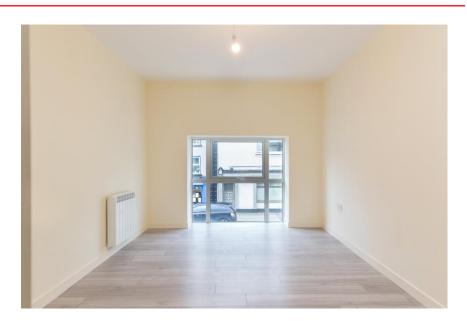

# **Ground Floor**

**Kitchen/Dining/Living Room** 8.86m x 3.07m (29'1" x 10'1"): at widest point.

Laminate wood flooring, tiled backsplash, fitted kitchen units.

**Study**  $3.63m \times 3.12m (11'11" \times 10'3")$ : at widest point. Laminate wood flooring.