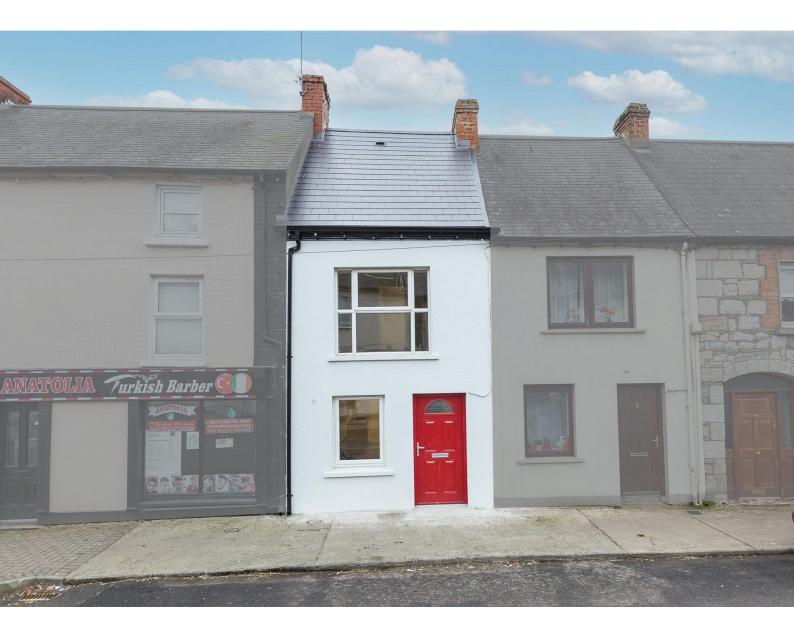

# For Sale

Asking Price: €170,000

4B Irish Street Bunclody Co. Wexford Y21YY80

Quaint, ideally located townhouse in the centre of Bunclody town within walking distance of all amenities. Recently renovated and presented in excellent as new condition throughout, this one-bedroom terrace townhouse offers spacious modern accommodation consisting of an open plan kitchen/dining/living room and study on the ground floor. One-bedroom, store-room and a bathroom complete the first floor.

The property has had a complete refurbishment from top to bottom with new windows, doors, insulation, new wiring and plumbing, new heating system, new flooring, kitchen, bathroom, etc and is ready to walk into. Fronting onto Irish Street just off The Mall this attractive low maintenance home presents an ideal investment opportunity / starter home or the perfect property to retire to.

# Special Features & Services

- One bed mid terraced residence extending to approx. 77 sq.m. / 829 sq.ft.
- Convenient town centre location.
- Walk-in condition, recently completely refurbished.