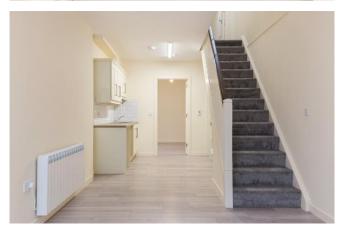

## **First Floor**

**Landing** 3.73m x 1.87m (12'3" x 6'2"): at widest point. Carpeted.

**Store Room** 3.96m x 3.22m (13' x 10'7"): Laminate wood flooring.

**Shower Room** 2.76m x 1.10m (9'1" x 3'7"): Tiled floor and shower, shower, WC, wash hand basin.