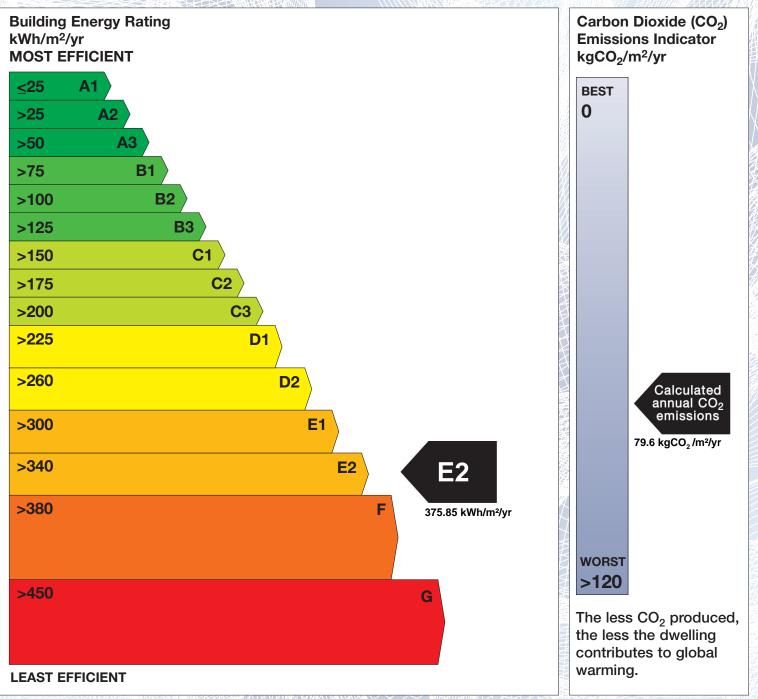

## **Building Energy Rating (BER)**

| BER for the building detailed below is: |                                           | E2  |
|-----------------------------------------|-------------------------------------------|-----|
| Address                                 | 6 BRAEMOR ROAD<br>CHURCHTOWN<br>DUBLIN 14 |     |
| BER Number                              | 108739533                                 |     |
| Date of Issue                           | 16/06/2016                                |     |
| Valid Until                             | 16/06/2026                                |     |
| Assessor Number                         | 100503                                    |     |
| Assessor Company No                     | 104441                                    | NIN |

The Building Energy Rating (BER) is an indication of the energy performance of this dwelling. It covers energy use for space heating, water heating, ventilation and lighting, calculated on the basis of standard occupancy. It is expressed as primary energy use per unit floor area per year (kWh/m<sup>2</sup>/yr).

'A' rated properties are the most energy efficient and will tend to have the lowest energy bills.

**IMPORTANT:** This BER is calculated on the basis of data provided to and by the BER Assessor, and using the version of the assessment software quoted below. A future BER assigned to this dwelling may be different, as a result of changes to the dwelling or to the assessment software.