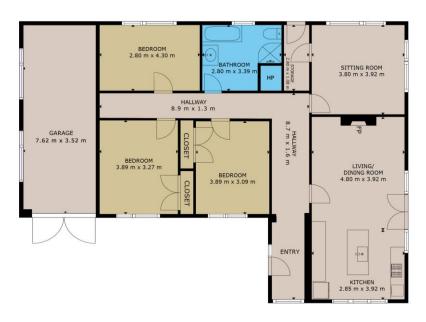

The many features include oil fired central heating, PVC double glazed windows, multi fuel stove and broadband is available.

The accommodation extends to 120 sq. m / 1,292 sq. ft. approximately and comprises entrance hallway, open plan living/kitchen/dining room with double doors to outside patio area, living room with back store room off, 3 bedrooms and family bathroom. The attached garage, 26.5 sq. m / 285 sq. ft. approx., is easily convertible to additional accommodation.

The grounds of 0.35 acre approximately are laid out in lawns and mature shrubs bordering the tarmacadam driveway and gated entrance.

The property enjoys an excellent location with both Clogagh and Timoleague National Schools close by, whilst the coast at Timoleague is just 4km approx. distant and Cork Airport is a 40km approx. commute.

## GROSS INTERNAL AREA

TOTAL: 146.82m²

Whilst every attempt has been made to ensure the accuracy of the floor plan contained here, measurements of doors, windows, nooms and any other leans are approximate and no responsibility is taken for any error, omission, or misstatemen This plan is for illustrative purposes only and should be used as such by any prospective purchaser.