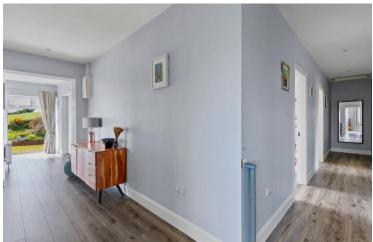

The many features include oil fired central heating, PVC double glazed windows, multi fuel stove and broadband is available.

The accommodation extends to 120 sq. m / 1,292 sq. ft. approximately and comprises entrance hallway, open plan living/kitchen/dining room with double doors to outside patio area, living room with back store room off, 3 bedrooms and family bathroom. The attached garage, 26.5 sq. m / 285 sq. ft. approx., is easily convertible to additional accommodation.