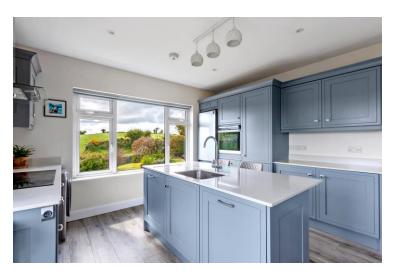

## For Sale

Asking Price: €385,000

Clogagh, Timoleague, Co Cork, P72 XY74

The property was recently renovated including a new kitchen, upgrades to wiring and plumbing, a stove in the open plan living area, the cavity walls being pumped for insulation and an upgrade to the attic insulation.