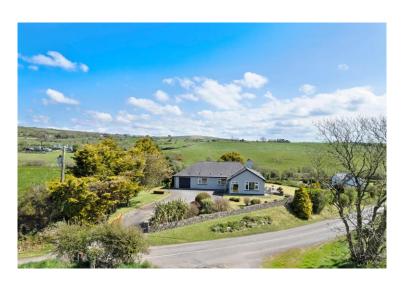

The grounds of 0.35 acre approximately are laid out in lawns and mature shrubs bordering the tarmacadam driveway and gated entrance.

The property enjoys an excellent location with both Clogagh and Timoleague National Schools close by, whilst the coast at Timoleague is just 4km approx. distant and Cork Airport is a 40km approx. commute.