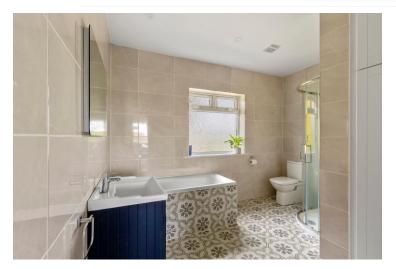

The many features include oil fired central heating, PVC double glazed windows, multi fuel stove and broadband is available.

The accommodation extends to 120 sq. m / 1,292 sq. ft. approximately and comprises entrance hallway, open plan living/kitchen/dining room with double doors to outside patio area, living room with back store room off, 3 bedrooms and family bathroom. The attached garage, 26.5 sq. m / 285 sq. ft. approx., is easily convertible to additional accommodation.