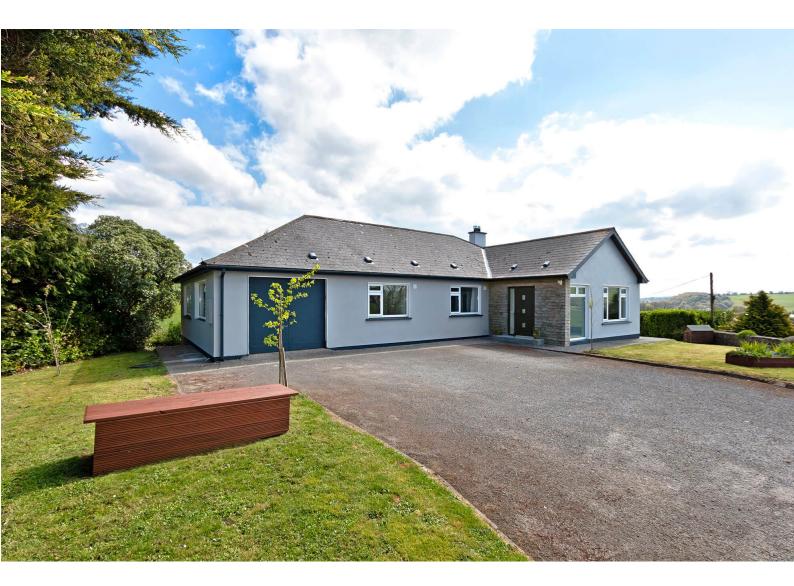

## For Sale

Asking Price: €385,000

Clogagh, Timoleague, Co Cork, P72 XY74

The property was recently renovated including a new kitchen, upgrades to wiring and plumbing, a stove in the open plan living area, the cavity walls being pumped for insulation and an upgrade to the attic insulation.

The many features include oil fired central heating, PVC double glazed windows, multi fuel stove and broadband is available.

The accommodation extends to 120 sq. m / 1,292 sq. ft. approximately and comprises entrance hallway, open plan living/kitchen/dining room with double doors to outside patio area, living room with back store room off, 3 bedrooms and family bathroom. The attached garage, 26.5 sq. m / 285 sq. ft. approx., is easily convertible to additional accommodation.

The grounds of 0.35 acre approximately are laid out in lawns and mature shrubs bordering the tarmacadam driveway and gated entrance.

The property enjoys an excellent location with both Clogagh and Timoleague National Schools close by, whilst the coast at Timoleague is just 4km approx. distant and Cork Airport is a 40km approx. commute.