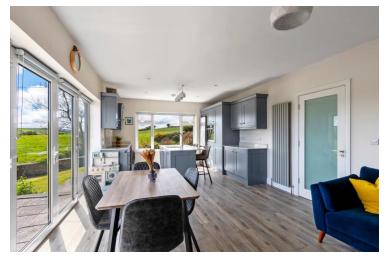

## For Sale

Asking Price: €385,000

Clogagh, Timoleague, Co Cork, P72 XY74

The property was recently renovated including a new kitchen, upgrades to wiring and plumbing, a stove in the open plan living area, the cavity walls being pumped for insulation and an upgrade to the attic insulation.

The many features include oil fired central heating, PVC double glazed windows, multi fuel stove and broadband is available.

The accommodation extends to 120 sq. m / 1,292 sq. ft. approximately and comprises entrance hallway, open plan living/kitchen/dining room with double doors to outside patio area, living room with back store room off, 3 bedrooms and family bathroom. The attached garage, 26.5 sq. m / 285 sq. ft. approx., is easily convertible to additional accommodation.