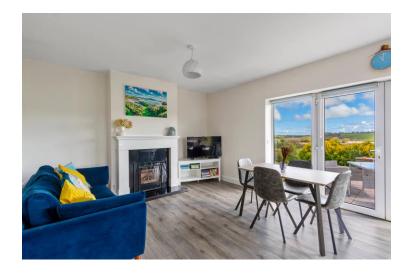

The many features include oil fired central heating, PVC double glazed windows, multi fuel stove and broadband is available.

The accommodation extends to 120 sq. m / 1,292 sq. ft. approximately and comprises entrance hallway, open plan living/kitchen/dining room with double doors to outside patio area, living room with back store room off, 3 bedrooms and family bathroom. The attached garage, 26.5 sq. m / 285 sq. ft. approx., is easily convertible to additional accommodation.