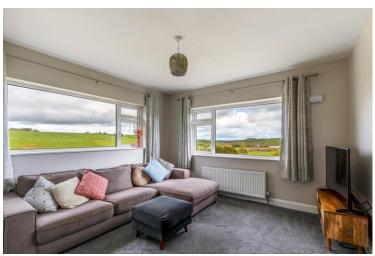

The many features include oil fired central heating, PVC double glazed windows, multi fuel stove and broadband is available.

The accommodation extends to 120 sq. m / 1,292 sq. ft. approximately and comprises entrance hallway, open plan living/kitchen/dining room with double doors to outside patio area, living room with back store room off, 3 bedrooms and family bathroom. The attached garage, 26.5 sq. m / 285 sq. ft. approx., is easily convertible to additional accommodation.