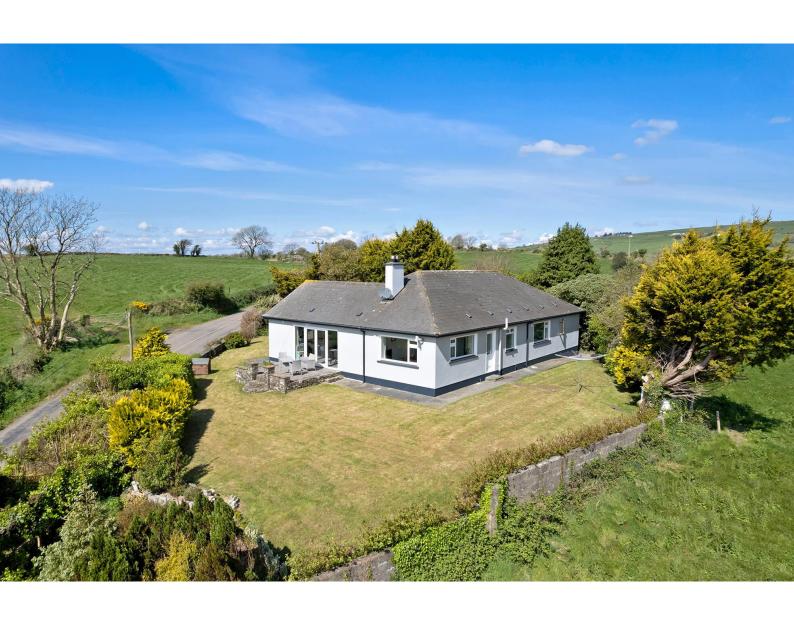

## For Sale

Asking Price: €385,000

Clogagh, Timoleague, Co Cork, P72 XY74

The property was recently renovated including a new kitchen, upgrades to wiring and plumbing, a stove in the open plan living area, the cavity walls being pumped for insulation and an upgrade to the attic insulation.

The grounds of 0.35 acre approximately are laid out in lawns and mature shrubs bordering the tarmacadam driveway and gated entrance.

The property enjoys an excellent location with both Clogagh and Timoleague National Schools close by, whilst the coast at Timoleague is just 4km approx. distant and Cork Airport is a 40km approx. commute.