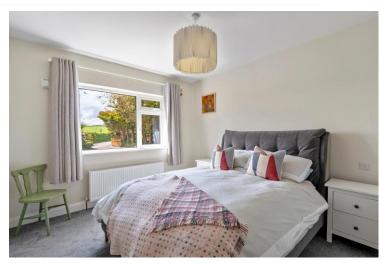

The many features include oil fired central heating, PVC double glazed windows, multi fuel stove and broadband is available.

The accommodation extends to 120 sq. m / 1,292 sq. ft. approximately and comprises entrance hallway, open plan living/kitchen/dining room with double doors to outside patio area, living room with back store room off, 3 bedrooms and family bathroom. The attached garage, 26.5 sq. m / 285 sq. ft. approx., is easily convertible to additional accommodation.