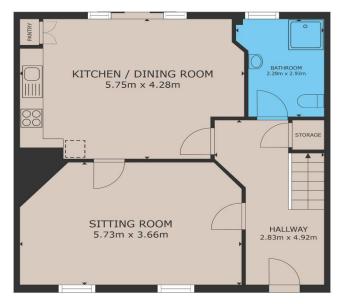

FLOOR 1 FLOOR 2

GROSS INTERNAL AREA

TOTAL: 137.8 m<sup>2</sup>

Whilst every attempt has been made to ensure the accuracy of the floor plan contained here, measurements of doors, windows, comis and any other items are exproximate and no responsibility is taken for any error, omission, or misstatement. This plan is for influstrative purposes only and should be used as such by any prospective purchaser.