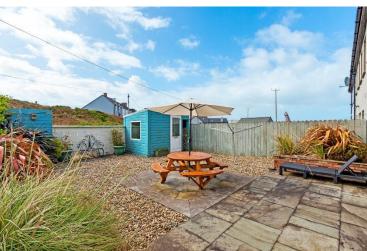

The many enhancing benefits of the property which has over 1,483 square feet of living space include pvc double glazed windows, oil fire central heating, patio garden to the rear and parking to front.