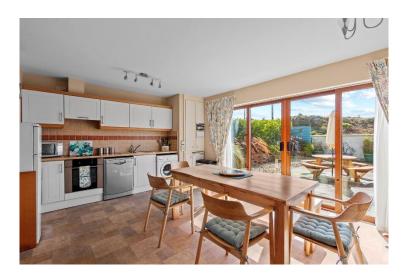

The accommodation includes entrance hall, sitting room with open fire place, kitchen cum dining room with utility off, 4 bedrooms with master en suite, family bathroom and toilet with wash hand basin.