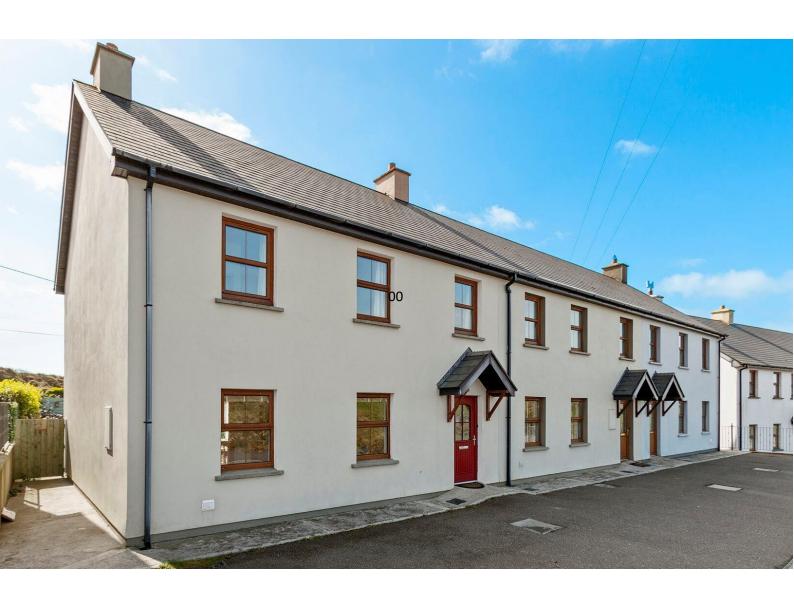

## For Sale

Asking Price: €275,000

3 Coppermines, Allihies, Co. Cork, P75 PN32.

Attractive, end-terraced, 4 bedroom house, enjoying an excellent location within the popular West Cork coastal village of Allihies. The property is designed for both residential and holiday home use.

The many enhancing benefits of the property which has over 1,483 square feet of living space include pvc double glazed windows, oil fire central heating, patio garden to the rear and parking to front.