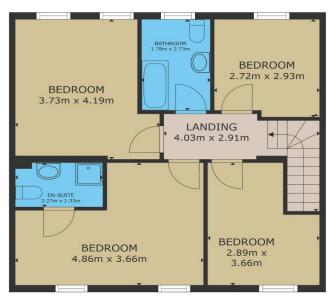

FLOOR 1 FLOOR 2

GROSS INTERNAL AREA

TOTAL: 137.8 m<sup>2</sup>

Whilst every attempt has been made to ensure the accuracy of the floor plan contained here, measurements of doors, windows, comis and any other items are exproximate and no responsibility is taken for any error, omission, or misstatement. This plan is for influstrative purposes only and should be used as such by any prospective purchaser.