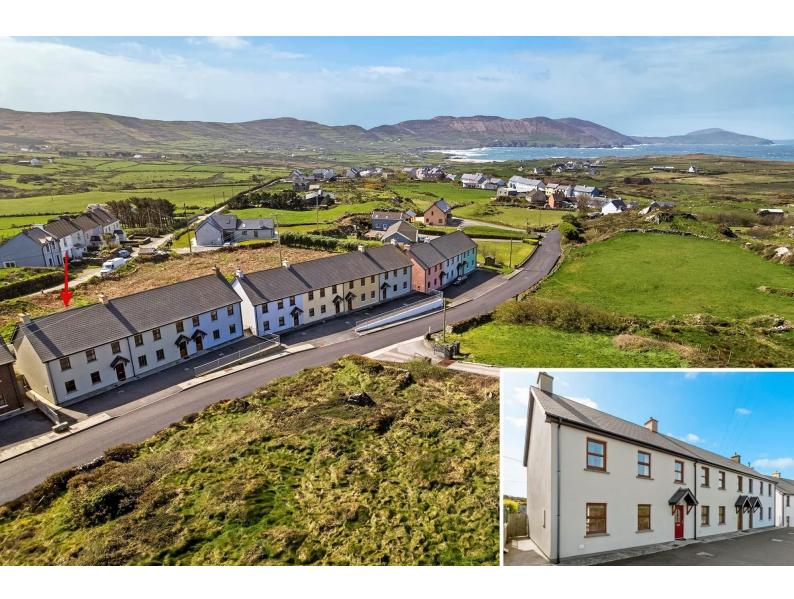

## For Sale

Asking Price: €275,000

3 Coppermines, Allihies, Co. Cork, P75 PN32.

Attractive, end-terraced, 4 bedroom house, enjoying an excellent location within the popular West Cork coastal village of Allihies. The property is designed for both residential and holiday home use.

3 The Coppermines is located to the edge of Allihies Village, adjacent to all the excellent facilities that the village has to offer. This property is also a short drive from the sandy Allihies Beach and the world renowned Dzogchen Beara Retreat Centre.

The Beara Peninsula is known for its scenery, walking trails including many historical and archaeological sites. The Beara Peninsula's principal town, the fishing port of Castletownbere, is just a 20 minute drive.