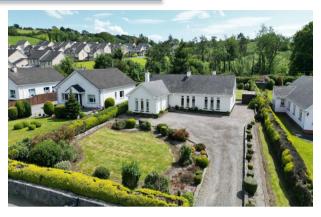

# Cornahilt, Ballyjamesduff, Co. Cavan A82X500

Asking Price: €325,000

## **DESCRIPTION**

DNG O'DWYER ARE EXCITED TO PRESENT TO THE MARKET THIS 5 BEDROOM DETACHED BUNGALOW WITH EXCEPTIONALLY SPACIOUS GARDENS WITHIN A SHORT WALK TO BALLYJAMESDUFF TOWN CENTRE.

#### **KEY FEATURES**

- Presenting this immaculate and modern detached bungalow in the charming town of Ballyjamesduff in South Cavan.
- Spread across 162 sq m of living space, this second-hand property boasts 5 bedrooms, 2 reception rooms, and 2 bathrooms, offering ample space for comfortable living. The property is thoughtfully designed, with an exceptionally large south-facing garden and off-street parking adding to the convenience.
- Located along the desirable Ballyjamesduff/Virginia Road this property is perfect for the Dublin commuter yet within a short walk to Ballyjamesduff town and its amenities.
- Set on 0.3 acres of land, this home provides a perfect balance of privacy and accessibility.
- The property is in pristine condition, ensuring a clean and inviting atmosphere for its new owners.
- Year of Construction: 1989
- Oil Fired central Heating
- Garden shed
- Don't miss the opportunity to own this well-maintained and conveniently located property in a sought-after area. Contact us today to arrange a viewing and make this house your new home.