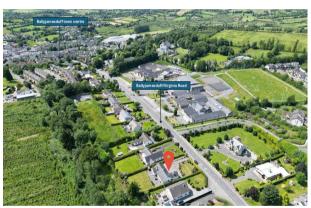

## **DESCRIPTION**

DNG O'DWYER ARE EXCITED TO PRESENT TO THE MARKET THIS 5 BEDROOM DETACHED BUNGALOW WITH EXCEPTIONALLY SPACIOUS GARDENS WITHIN A SHORT WALK TO BALLYJAMESDUFF TOWN CENTRE.

#### **KEY FEATURES**

- Presenting this immaculate and modern detached bungalow in the charming town of Ballyjamesduff in South Cavan.
- Spread across 162 sq m of living space, this second-hand property boasts 5 bedrooms, 2 reception rooms, and 2 bathrooms, offering ample space for comfortable living. The property is thoughtfully designed, with an exceptionally large south-facing garden and off-street parking adding to the convenience.
- Located along the desirable Ballyjamesduff/Virginia Road this property is perfect for the Dublin commuter yet within a short walk to Ballyjamesduff town and its amenities.
- Set on 0.3 acres of land, this home provides a perfect balance of privacy and accessibility.
- The property is in pristine condition, ensuring a clean and inviting atmosphere for its new owners.
- Year of Construction: 1989
- Oil Fired central Heating
- Garden shed
- Don't miss the opportunity to own this well-maintained and conveniently located property in a sought-after area. Contact us today to arrange a viewing and make this house your new home.