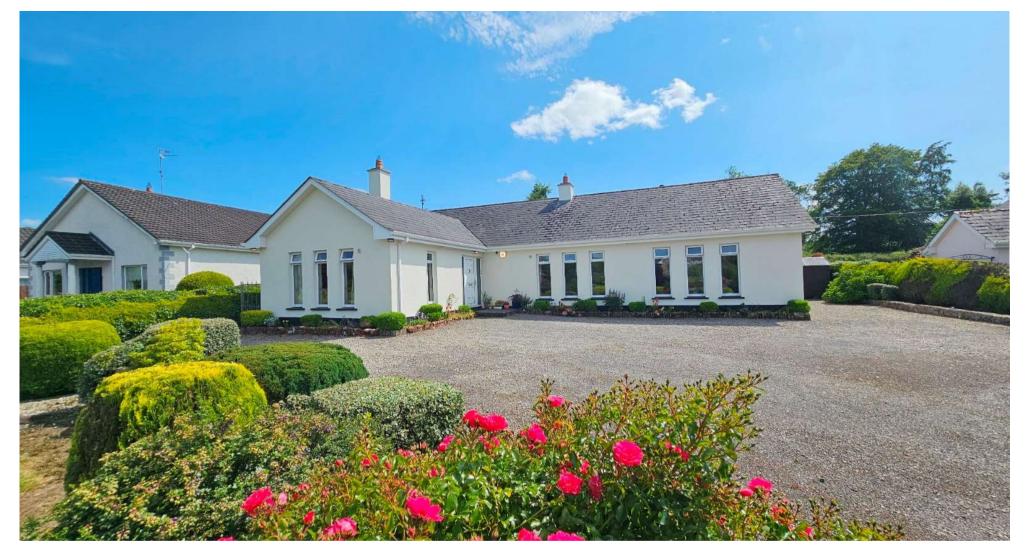

## **DESCRIPTION**

DNG O'DWYER ARE EXCITED TO PRESENT TO THE MARKET THIS 5 BEDROOM DETACHED BUNGALOW WITH EXCEPTIONALLY SPACIOUS GARDENS WITHIN A SHORT WALK TO BALLYJAMESDUFF TOWN CENTRE.

#### **KEY FEATURES**

- Presenting this immaculate and modern detached bungalow in the charming town of Ballyjamesduff in South Cavan.
- Spread across 162 sq m of living space, this second-hand property boasts 5 bedrooms, 2 reception rooms, and 2 bathrooms, offering ample space for comfortable living. The property is thoughtfully designed, with an exceptionally large south-facing garden and off-street parking adding to the convenience.
- Located along the desirable Ballyjamesduff/Virginia Road this property is perfect for the Dublin commuter yet within a short walk to Ballyjamesduff town and its amenities.
- Set on 0.3 acres of land, this home provides a perfect balance of privacy and accessibility.
- The property is in pristine condition, ensuring a clean and inviting atmosphere for its new owners.
- Year of Construction: 1989
- Oil Fired central Heating
- Garden shed
- Don't miss the opportunity to own this well-maintained and conveniently located property in a sought-after area. Contact us today to arrange a viewing and make this house your new home.