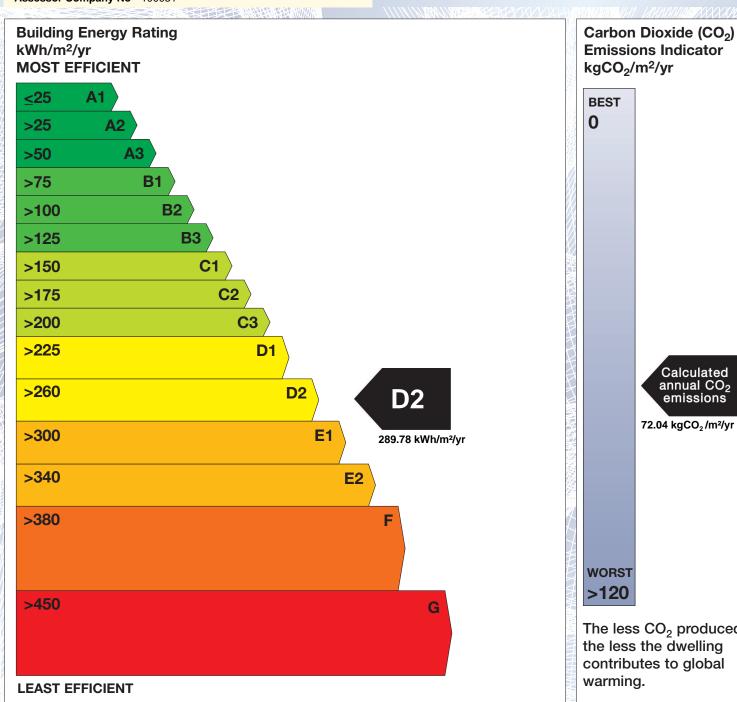

## BER for the building detailed below is:

**D2** 

| Address             | 6 FARMLEIGH PARK<br>STILLORGAN<br>CO. DUBLIN |
|---------------------|----------------------------------------------|
| BER Number          | 109887554                                    |
| Date of Issue       | 15/06/2017                                   |
| Valid Until         | 15/06/2027                                   |
| Assessor Number     | 100031                                       |
| Assessor Company No | 100031                                       |

The Building Energy Rating (BER) is an indication of the energy performance of this dwelling. It covers energy use for space heating, water heating, ventilation and lighting, calculated on the basis of standard occupancy. It is expressed as primary energy use per unit floor area per year (kWh/m²/yr).

'A' rated properties are the most energy efficient and will tend to have the lowest energy bills.

**Emissions Indicator** kgCO<sub>2</sub>/m<sup>2</sup>/yr Calculated annual CO2 emissions 72.04 kgCO<sub>2</sub>/m<sup>2</sup>/yr The less CO<sub>2</sub> produced, the less the dwelling contributes to global