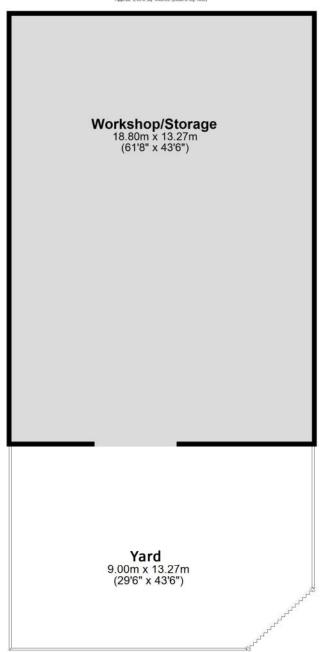

Measuring approximately 2,700 sq. ft., this versatile workshop or storage unit is ideally situated on the outskirts of Clonakilty town, just off the N71. Formerly an agricultural shed, the building is in excellent condition and benefits from a solid concrete floor, generous internal height, and a large sliding door to the front, making it easy to accommodate a range of uses. With excellent ventilation and ample space, it's perfectly suited for storage, a workshop, machinery housing, or a host of other purposes. The property enjoys convenient access via an established entrance and offers the rare combination of rural practicality with proximity to town, making it an ideal option for those seeking a secure, well-located and adaptable unit.