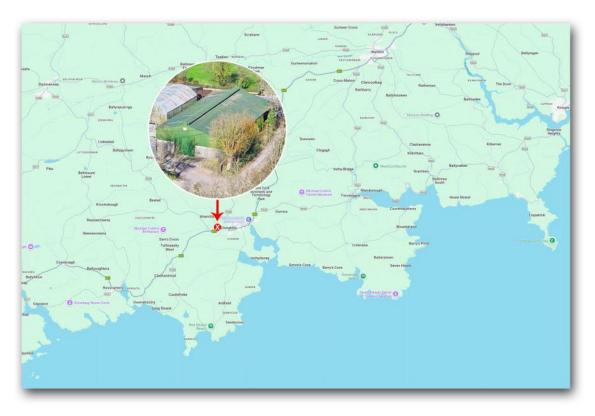

Measuring approximately 2,700 sq. ft., this versatile workshop or storage unit is ideally situated on the outskirts of Clonakilty town, just off the N71. Formerly an agricultural shed, the building is in excellent condition and benefits from a solid concrete floor, generous internal height, and a large sliding door to the front, making it easy to accommodate a range of uses. With excellent ventilation and ample space, it's perfectly suited for storage, a workshop, machinery housing, or a host of other purposes. The property enjoys convenient access via an established entrance and offers the rare combination of rural practicality with proximity to town, making it an ideal option for those seeking a secure, well-located and adaptable unit.