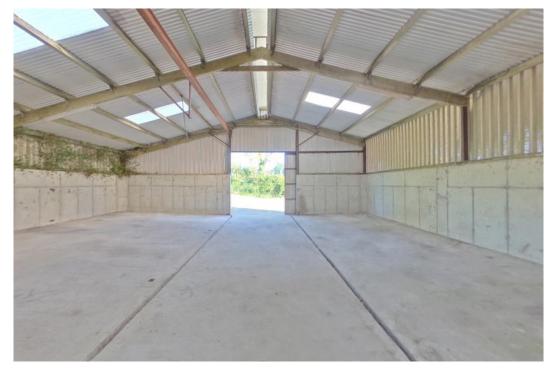

Measuring approximately 2,700 sq. ft., this versatile workshop or storage unit is ideally situated on the outskirts of Clonakilty town, just off the N71. Formerly an agricultural shed, the building is in excellent condition and benefits from a solid concrete floor, generous internal height, and a large sliding door to the front, making it easy to accommodate a range of uses. With excellent ventilation and ample space, it's perfectly suited for storage, a workshop, machinery housing, or a host of other purposes. The property enjoys convenient access via an established entrance and offers the rare combination of rural practicality with proximity to town, making it an ideal option for those seeking a secure, well-located and adaptable unit.