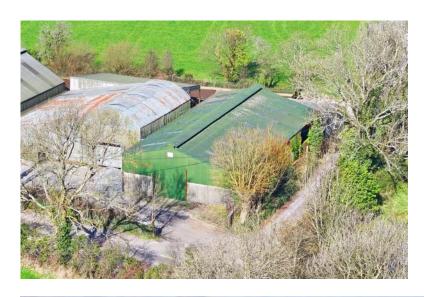

Measuring approximately 2,700 sq. ft., this versatile workshop or storage unit is ideally situated on the outskirts of Clonakilty town, just off the N71. Formerly an agricultural shed, the building is in excellent condition and benefits from a solid concrete floor, generous internal height, and a large sliding door to the front, making it easy to accommodate a range of uses. With excellent ventilation and ample space, it's perfectly suited for storage, a workshop, machinery housing, or a host of other purposes. The property enjoys convenient access via an established entrance and offers the rare combination of rural practicality with proximity to town, making it an ideal option for those seeking a secure, well-located and adaptable unit.