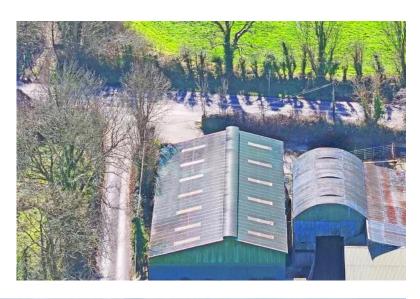

Measuring approximately 2,700 sq. ft., this versatile workshop or storage unit is ideally situated on the outskirts of Clonakilty town, just off the N71. Formerly an agricultural shed, the building is in excellent condition and benefits from a solid concrete floor, generous internal height, and a large sliding door to the front, making it easy to accommodate a range of uses. With excellent ventilation and ample space, it's perfectly suited for storage, a workshop, machinery housing, or a host of other purposes. The property enjoys convenient access via an established entrance and offers the rare combination of rural practicality with proximity to town, making it an ideal option for those seeking a secure, well-located and adaptable unit.