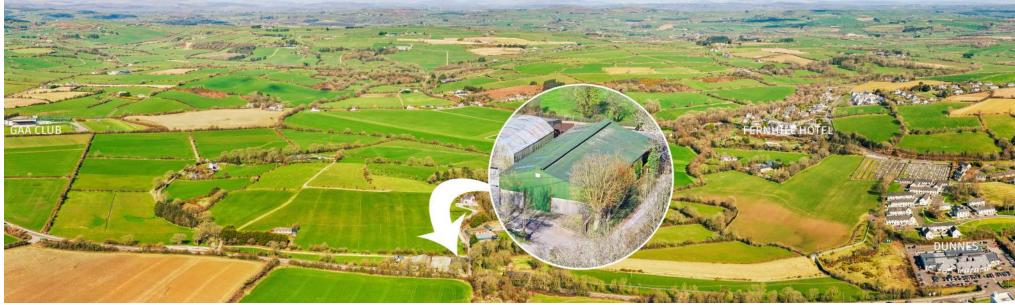

Measuring approximately 2,700 sq. ft., this versatile workshop or storage unit is ideally situated on the outskirts of Clonakilty town, just off the N71. Formerly an agricultural shed, the building is in excellent condition and benefits from a solid concrete floor, generous internal height, and a large sliding door to the front, making it easy to accommodate a range of uses. With excellent ventilation and ample space, it's perfectly suited for storage, a workshop, machinery housing, or a host of other purposes. The property enjoys convenient access via an established entrance and offers the rare combination of rural practicality with proximity to town, making it an ideal option for those seeking a secure, well-located and adaptable unit.