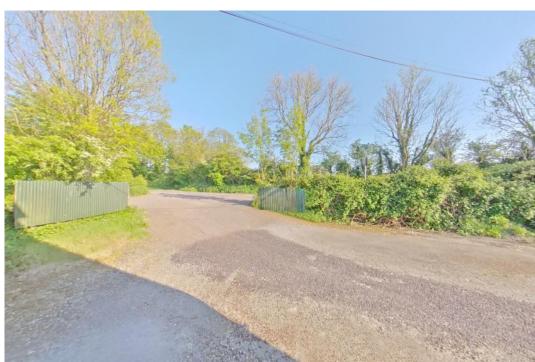

Measuring approximately 2,700 sq. ft., this versatile workshop or storage unit is ideally situated on the outskirts of Clonakilty town, just off the N71. Formerly an agricultural shed, the building is in excellent condition and benefits from a solid concrete floor, generous internal height, and a large sliding door to the front, making it easy to accommodate a range of uses. With excellent ventilation and ample space, it's perfectly suited for storage, a workshop, machinery housing, or a host of other purposes. The property enjoys convenient access via an established entrance and offers the rare combination of rural practicality with proximity to town, making it an ideal option for those seeking a secure, well-located and adaptable unit.