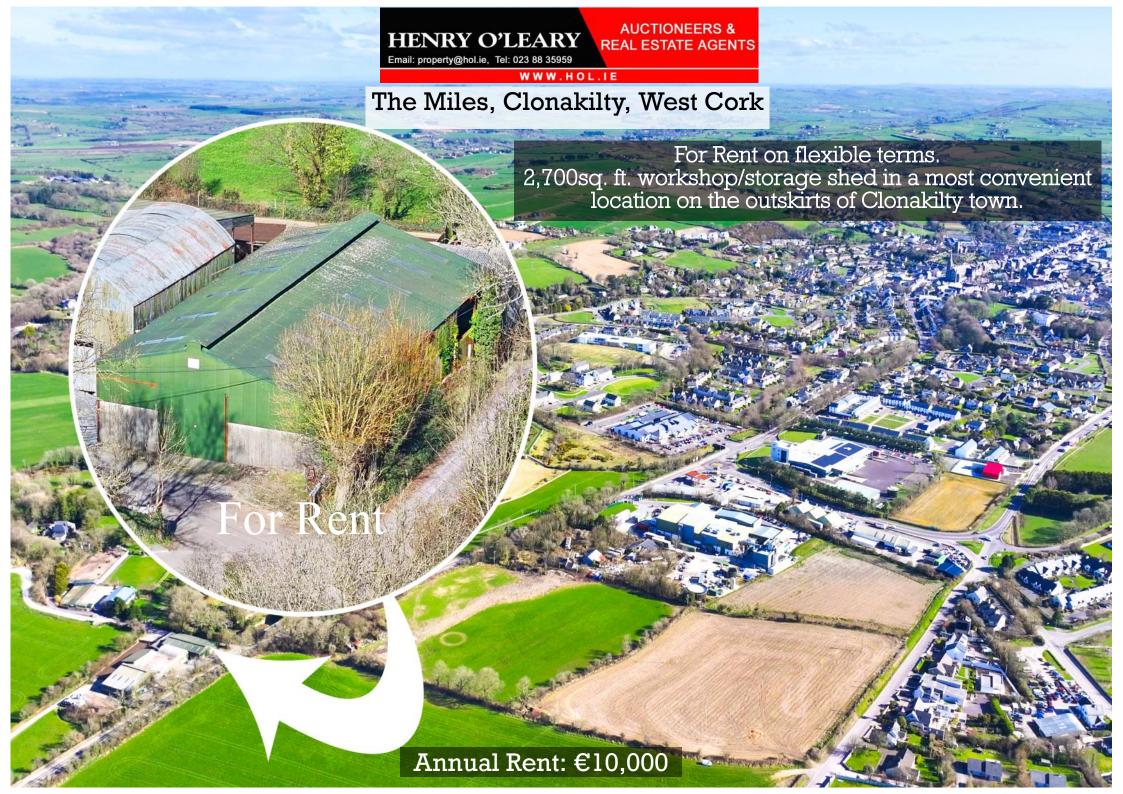

Measuring approximately 2,700 sq. ft., this versatile workshop or storage unit is ideally situated on the outskirts of Clonakilty town, just off the N71. Formerly an agricultural shed, the building is in excellent condition and benefits from a solid concrete floor, generous internal height, and a large sliding door to the front, making it easy to accommodate a range of uses. With excellent ventilation and ample space, it's perfectly suited for storage, a workshop, machinery housing, or a host of other purposes. The property enjoys convenient access via an established entrance and offers the rare combination of rural practicality with proximity to town, making it an ideal option for those seeking a secure, well-located and adaptable unit.