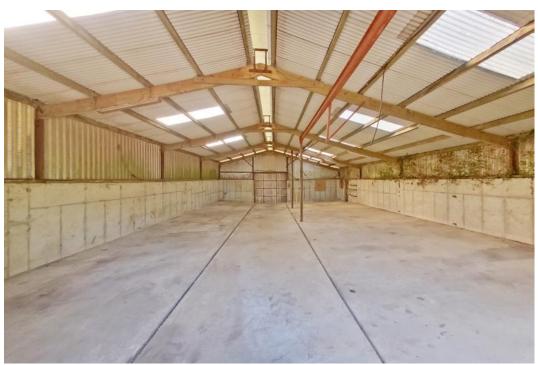

Measuring approximately 2,700 sq. ft., this versatile workshop or storage unit is ideally situated on the outskirts of Clonakilty town, just off the N71. Formerly an agricultural shed, the building is in excellent condition and benefits from a solid concrete floor, generous internal height, and a large sliding door to the front, making it easy to accommodate a range of uses. With excellent ventilation and ample space, it's perfectly suited for storage, a workshop, machinery housing, or a host of other purposes. The property enjoys convenient access via an established entrance and offers the rare combination of rural practicality with proximity to town, making it an ideal option for those seeking a secure, well-located and adaptable unit.