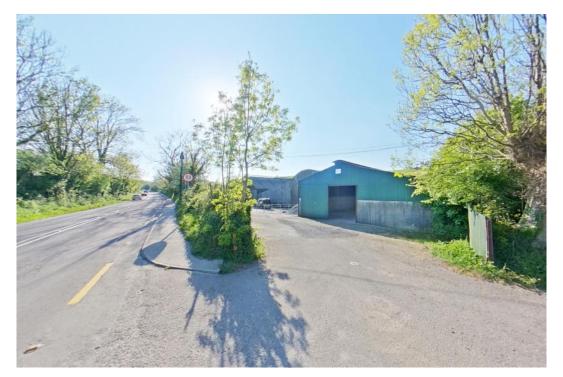

Measuring approximately 2,700 sq. ft., this versatile workshop or storage unit is ideally situated on the outskirts of Clonakilty town, just off the N71. Formerly an agricultural shed, the building is in excellent condition and benefits from a solid concrete floor, generous internal height, and a large sliding door to the front, making it easy to accommodate a range of uses. With excellent ventilation and ample space, it's perfectly suited for storage, a workshop, machinery housing, or a host of other purposes. The property enjoys convenient access via an established entrance and offers the rare combination of rural practicality with proximity to town, making it an ideal option for those seeking a secure, well-located and adaptable unit.