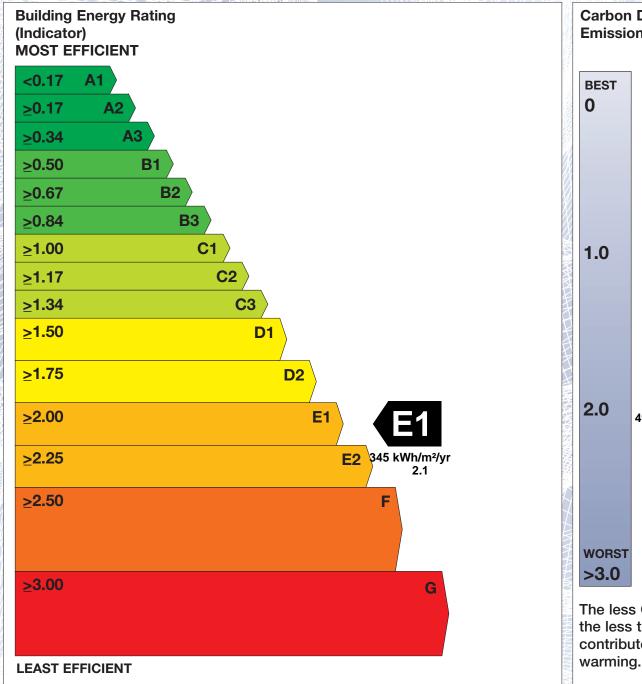

## **Building Energy Rating (BER)**

BER for the building detailed below is:

**E**1

11 WENTWORTH EBLANA VILLAS GRAND CANAL ST DUBLIN 2 D02 EF24

BER Number: 801017971

Building Type: Offices and Workshop businesse

Useful Floor Area (m²): 12

Main Heating Fuel: Grid Supplied Electricity
Building Environment: Heating and Natural Ventilation

The Building Energy Rating (BER) is an indicator of the energy performance of this building. It covers energy use for space heating and cooling, water heating, ventilation and lighting, calculated on the basis of standard operating patterns. It is accompanied by a  $\rm CO_2$  emissions indicator. These indicators are expressed as respective ratios of primary energy use and  $\rm CO_2$  emissions, relative to what would apply for a similar building generally satisfying the Building Regulations 2005. 'A' rated properties are the most energy efficient and will tend to have the lowest energy bills.

Date of Issue: 18 Sep 2024
Valid Until: 17 Sep 2034
BER Assessor No.: 105748
Assessor Company No.: 105734
Assessor Scheme: SEAI

Carbon Dioxide (CO<sub>2</sub>) **Emissions Indicator** Calculated emissions 49.31 kgCO, /m2/yr 1.91 The less CO<sub>2</sub> produced, the less the building contributes to global