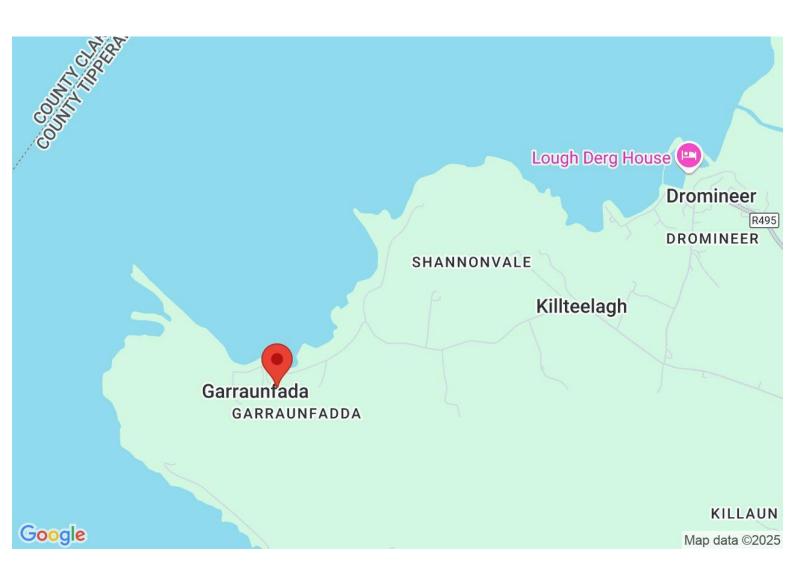

# Directions

Eircode E45EY47

**NEGOTIATOR** 

William Talbot
Sherry FitzGerald Talbot
52 Kenyon Street, Nenagh, Co
Tipperary
T: 067 21406

T: 067 31496 E: info@sftalbot.ie sherryfitz.ie

CONDITIONS TO BE NOTED: A full copy of our general brochure conditions can be viewed on our website at <a href="http://www.sherryfitz.ie/terms">http://www.sherryfitz.ie/terms</a>, or can be requested from your local Sherry FitzGerald office. We strongly recommend that you familiarise yourself with these general conditions. While care has been taken to ensure that information contained in Sherry FitzGerald publications is correct at the time of publication, changes in circumstances after the time of publication may impact on the accuracy of this.