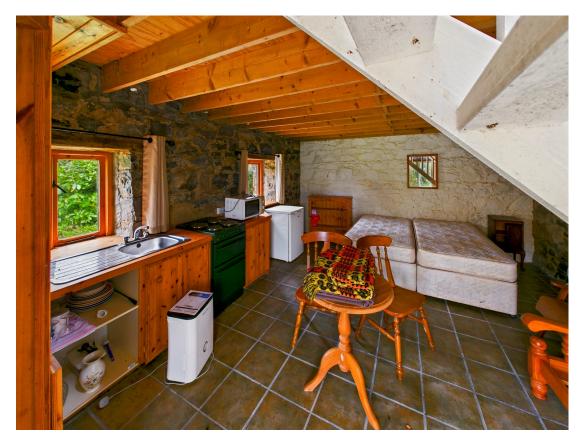

#### Stone Built Lodge

**Kitchen/Living/Bedroom** 6.1m x 4.3m (20' x 14'1"): with fitted kitchen, tiled floor, wc with handbasin

Mezzanine 6.0m x 2.0m (19'8" x 4'92"): with velux

**Garage**  $6.4m \times 4.0m$  (21' x 13'1"): with plumbing for washing machine

**Hobby Room** 6.8m x 5.0m (22'4" x 16'5"): with ensuite shower room.