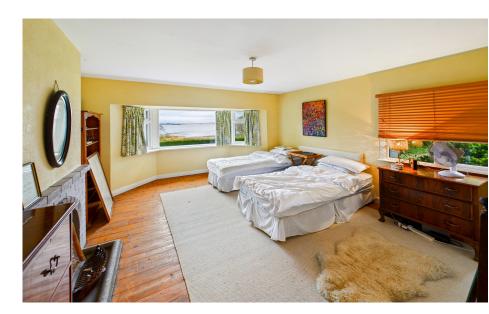

**Bedroom One** 4.3m x 4.1m (14'1" x 13'5"): with brick fireplace, bay window & T & G flooring

**Bedroom Two**  $4.1m \times 3.5m (13'5" \times 11'6")$ : with T & G flooring

**Shower Room** 2.4m x 1.9m (7'10" x 6'3"): with shower (electric), wc and handbasin