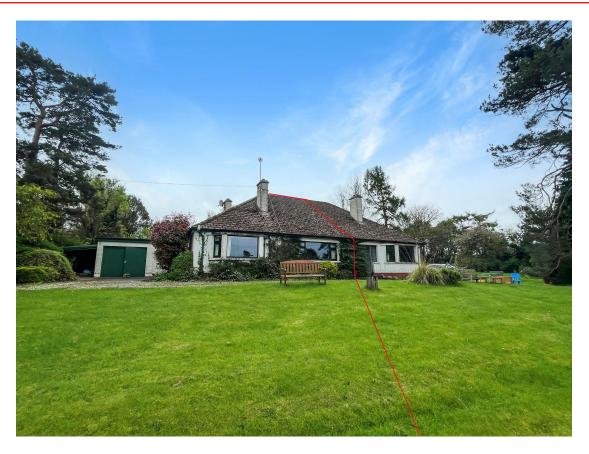

# For Sale

Asking Price: €249,500

Sedboro, Ryan's Point, Dromineer, Co. Tipperary, E45 EY47.

Set on an elevated 0.2 ha site, this well-presented semidetached bungalow enjoys commanding views over the breathtaking Lough Derg.

#### Accommodation

Entrance Hall 7.0m x 1.2m (23' x 3'11"): with T & G flooring and cloak press

Living Room 6.0m x 4.3m (19'8" x 14'1"): with T & G flooring, brick fireplace and solid fuel stove

**Kitchen/Dining Room** 4.2m (13'9") x 2.8m (9'2") & 2.6m (8'6") x 2.1m (6'11"): with hand painted fitted kitchen, electric hob and oven