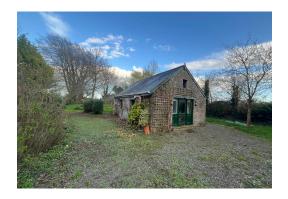

#### Stone Built Lodge

**Kitchen/Living/Bedroom** 6.1m x 4.3m (20' x 14'1"): with fitted kitchen, tiled floor, wc with handbasin

Mezzanine 6.0m x 2.0m (19'8" x 4'92"): with velux

**Garage**  $6.4m \times 4.0m$  (21' x 13'1"): with plumbing for washing machine

**Hobby Room** 6.8m x 5.0m (22'4" x 16'5"): with ensuite shower room.