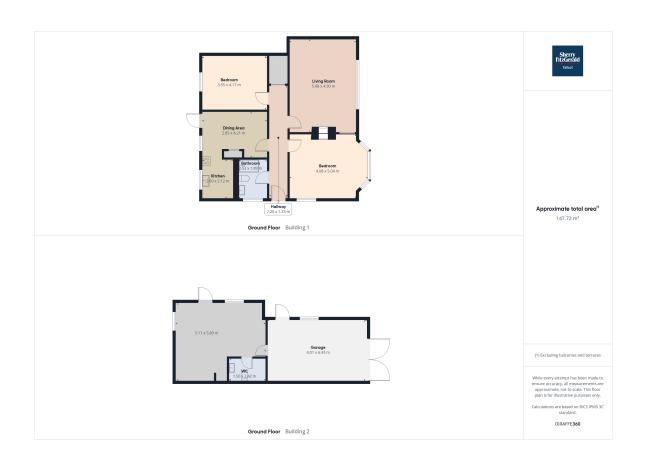

#### Accommodation

Entrance Hall 7.0m x 1.2m (23' x 3'11"): with T & G flooring and cloak press

Living Room 6.0m x 4.3m (19'8" x 14'1"): with T & G flooring, brick fireplace and solid fuel stove

**Kitchen/Dining Room** 4.2m (13'9") x 2.8m (9'2") & 2.6m (8'6") x 2.1m (6'11"): with hand painted fitted kitchen, electric hob and oven

**Bedroom One** 4.3m x 4.1m (14'1" x 13'5"): with brick fireplace, bay window & T & G flooring

**Bedroom Two**  $4.1m \times 3.5m (13'5" \times 11'6")$ : with T & G flooring

**Shower Room** 2.4m x 1.9m (7'10" x 6'3"): with shower (electric), wc and handbasin

#### Stone Built Lodge

**Kitchen/Living/Bedroom** 6.1m x 4.3m (20' x 14'1"): with fitted kitchen, tiled floor, wc with handbasin

Mezzanine 6.0m x 2.0m (19'8" x 4'92"): with velux

**Garage**  $6.4m \times 4.0m$  (21' x 13'1"): with plumbing for washing machine

**Hobby Room** 6.8m x 5.0m (22'4" x 16'5"): with ensuite shower room.