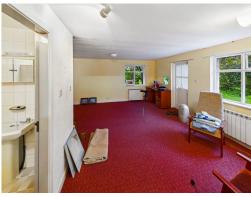

#### Accommodation

Entrance Hall 7.0m x 1.2m (23' x 3'11"): with T & G flooring and cloak press

Living Room 6.0m x 4.3m (19'8" x 14'1"): with T & G flooring, brick fireplace and solid fuel stove

**Kitchen/Dining Room** 4.2m (13'9") x 2.8m (9'2") & 2.6m (8'6") x 2.1m (6'11"): with hand painted fitted kitchen, electric hob and oven

**Bedroom One** 4.3m x 4.1m (14'1" x 13'5"): with brick fireplace, bay window & T & G flooring

**Bedroom Two**  $4.1m \times 3.5m (13'5" \times 11'6")$ : with T & G flooring

**Shower Room** 2.4m x 1.9m (7'10" x 6'3"): with shower (electric), wc and handbasin