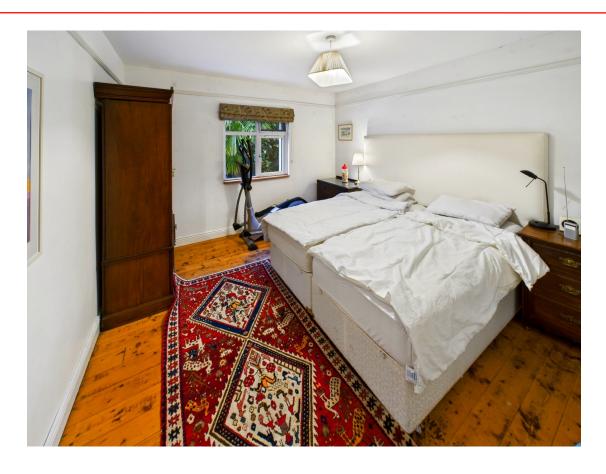

**Bedroom One** 4.3m x 4.1m (14'1" x 13'5"): with brick fireplace, bay window & T & G flooring

**Bedroom Two**  $4.1m \times 3.5m (13'5" \times 11'6")$ : with T & G flooring

**Shower Room** 2.4m x 1.9m (7'10" x 6'3"): with shower (electric), wc and handbasin