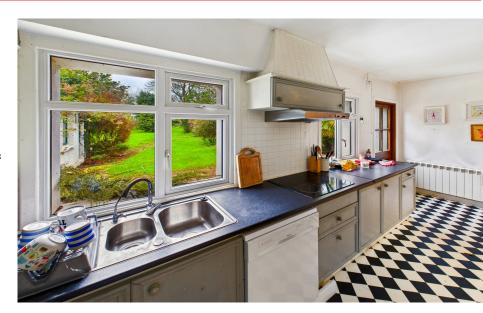

#### Accommodation

Entrance Hall 7.0m x 1.2m (23' x 3'11"): with T & G flooring and cloak press

Living Room 6.0m x 4.3m (19'8" x 14'1"): with T & G flooring, brick fireplace and solid fuel stove

**Kitchen/Dining Room** 4.2m (13'9") x 2.8m (9'2") & 2.6m (8'6") x 2.1m (6'11"): with hand painted fitted kitchen, electric hob and oven