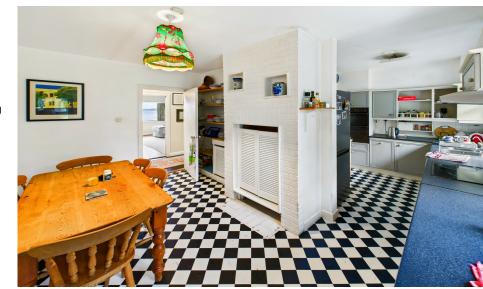

#### Accommodation

Entrance Hall 7.0m x 1.2m (23' x 3'11"): with T & G flooring and cloak press

Living Room 6.0m x 4.3m (19'8" x 14'1"): with T & G flooring, brick fireplace and solid fuel stove

**Kitchen/Dining Room** 4.2m (13'9") x 2.8m (9'2") & 2.6m (8'6") x 2.1m (6'11"): with hand painted fitted kitchen, electric hob and oven