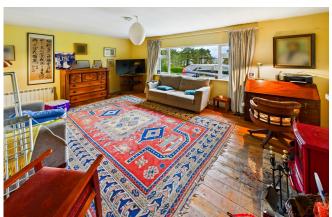

#### Accommodation

Entrance Hall 7.0m x 1.2m (23' x 3'11"): with T & G flooring and cloak press

Living Room 6.0m x 4.3m (19'8" x 14'1"): with T & G flooring, brick fireplace and solid fuel stove

**Kitchen/Dining Room** 4.2m (13'9") x 2.8m (9'2") & 2.6m (8'6") x 2.1m (6'11"): with hand painted fitted kitchen, electric hob and oven