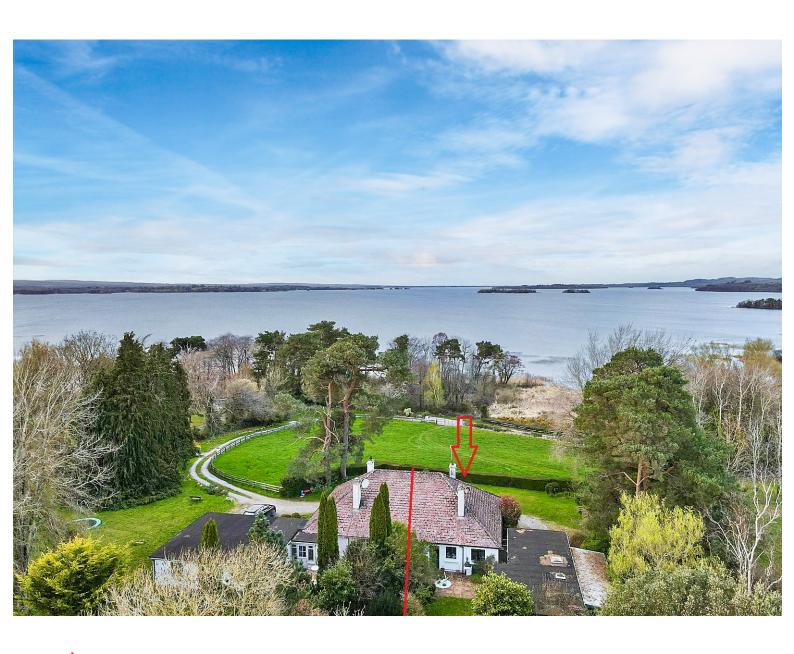

# For Sale

Asking Price: €249,500

Sedboro, Ryan's Point, Dromineer, Co. Tipperary, E45 EY47.

Set on an elevated 0.2 ha site, this well-presented semidetached bungalow enjoys commanding views over the breathtaking Lough Derg.

Quietly tucked away just 3 km from the picturesque village of Dromineer—home to one of Ireland's oldest yacht club—this property offers a unique blend of tranquility and scenic beauty, ideal for those seeking a peaceful lakeside retreat.