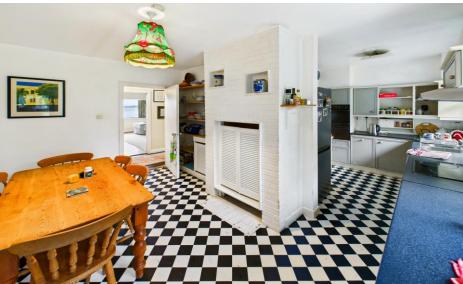

#### Accommodation

Entrance Hall 7.0m x 1.2m (23' x 3'11"): with T & G flooring and cloak press

Living Room 6.0m x 4.3m (19'8" x 14'1"): with T & G flooring, brick fireplace and solid fuel stove

**Kitchen/Dining Room** 4.2m (13'9") x 2.8m (9'2") & 2.6 m (8'6") x 2.1m (6'11"): with hand painted fitted kitchen, electric hob and oven