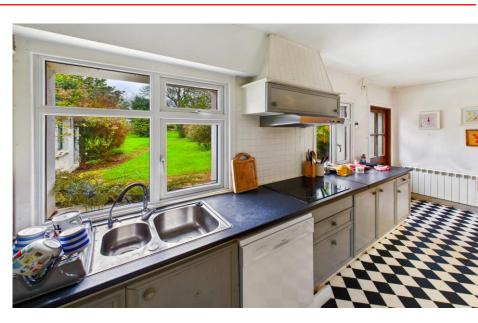

#### Accommodation

Entrance Hall 7.0m x 1.2m (23' x 3'11"): with T & G flooring and cloak press

Living Room 6.0m x 4.3m (19'8" x 14'1"): with T & G flooring, brick fireplace and solid fuel stove

**Kitchen/Dining Room** 4.2m (13'9") x 2.8m (9'2") & 2.6 m (8'6") x 2.1m (6'11"): with hand painted fitted kitchen, electric hob and oven