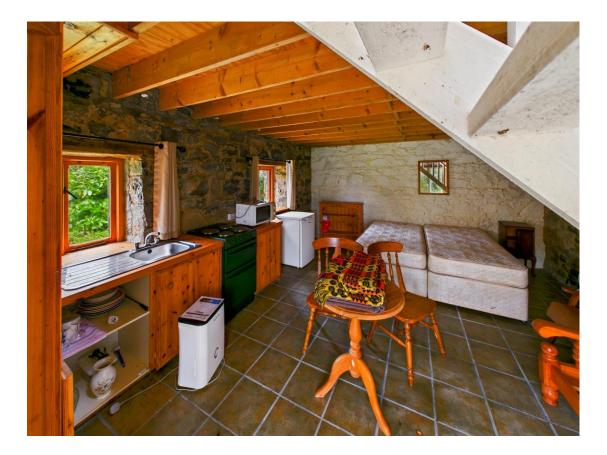

#### Stone Built Lodge

**Kitchen/Living/Bedroom**  $6.1m \times 4.3m (20' \times 14'1")$ : with fitted kitchen, tiled floor, wc with handbasin

Mezzanine 6.0m x 2.0m (19'8" x 4'92"): with velux

**Garage** 6.4m x 4.0m (21' x 13'1"): with plumbing for washing machine

Hobby Room 6.8m x 5.0m (22'4" x 16'5"): with ensuite shower room.