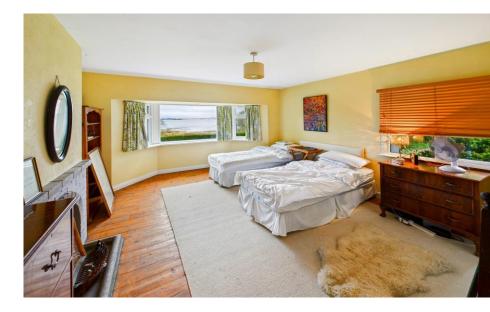

Bedroom One  $4.3m \times 4.1m (14'1" \times 13'5")$ : with brick fireplace, bay window & T & G flooring

Bedroom Two 4.1m x 3.5m (13'5" x 11'6"): with T & G flooring

**Shower Room** 2.4m x 1.9m (7'10" x 6'3"): with shower (electric), wc and handbasin