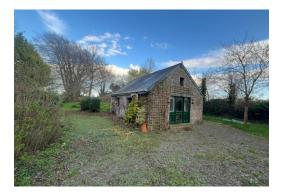

#### Stone Built Lodge

**Kitchen/Living/Bedroom**  $6.1m \times 4.3m (20' \times 14'1")$ : with fitted kitchen, tiled floor, wc with handbasin

Mezzanine 6.0m x 2.0m (19'8" x 4'92"): with velux

**Garage** 6.4m x 4.0m (21' x 13'1"): with plumbing for washing machine

Hobby Room 6.8m x 5.0m (22'4" x 16'5"): with ensuite shower room.