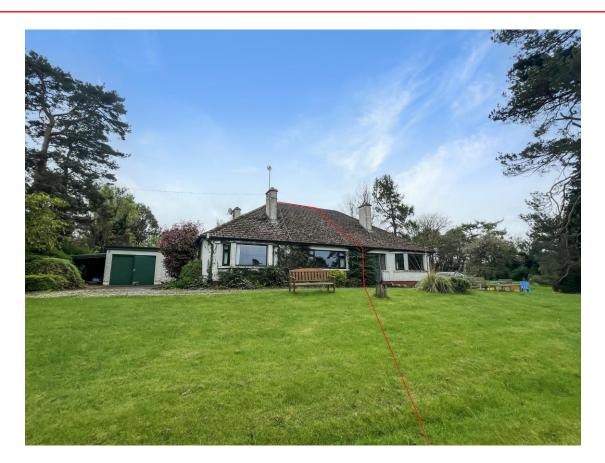

# For Sale

Asking Price: €249,500

Sherry FitzGerald Talbot

Sedboro, Ryan's Point, Dromineer, Co. Tipperary, E45 EY47.

sherryfitz.ie

Set on an elevated 0.2 ha site, this well-presented semidetached bungalow enjoys commanding views over the breathtaking Lough Derg.

#### Accommodation

Entrance Hall 7.0m x 1.2m (23' x 3'11"): with T & G flooring and cloak press

Living Room 6.0m x 4.3m (19'8" x 14'1"): with T & G flooring, brick fireplace and solid fuel stove

**Kitchen/Dining Room** 4.2m (13'9") x 2.8m (9'2") & 2.6 m (8'6") x 2.1m (6'11"): with hand painted fitted kitchen, electric hob and oven