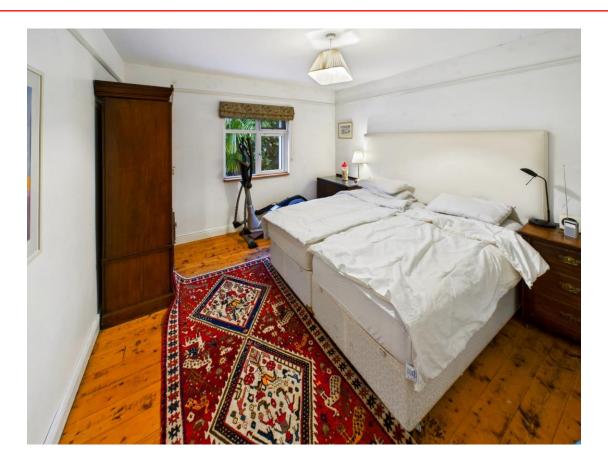

Bedroom One  $4.3m \times 4.1m (14'1" \times 13'5")$ : with brick fireplace, bay window & T & G flooring

Bedroom Two 4.1m x 3.5m (13'5" x 11'6"): with T & G flooring

**Shower Room** 2.4m x 1.9m (7'10" x 6'3"): with shower (electric), wc and handbasin