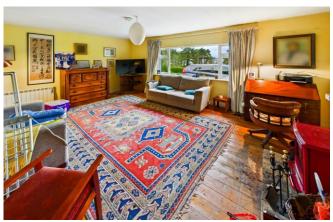

#### Accommodation

Entrance Hall 7.0m x 1.2m (23' x 3'11"): with T & G flooring and cloak press

Living Room 6.0m x 4.3m (19'8" x 14'1"): with T & G flooring, brick fireplace and solid fuel stove

**Kitchen/Dining Room** 4.2m (13'9") x 2.8m (9'2") & 2.6 m (8'6") x 2.1m (6'11"): with hand painted fitted kitchen, electric hob and oven