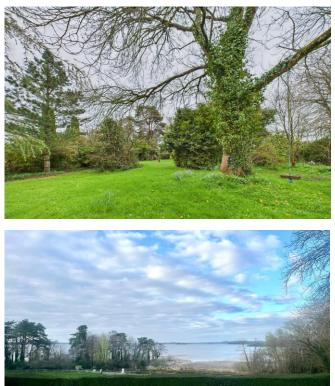

# For Sale

Asking Price: €249,500

Sherry FitzGerald Talbot

Sedboro, Ryan's Point, Dromineer, Co. Tipperary, E45 EY47.

sherryfitz.ie

Set on an elevated 0.2 ha site, this well-presented semidetached bungalow enjoys commanding views over the breathtaking Lough Derg.

Quietly tucked away just 3 km from the picturesque village of Dromineer—home to one of Ireland's oldest yacht club—this property offers a unique blend of tranquility and scenic beauty, ideal for those seeking a peaceful lakeside retreat.

### Outside

Patio Area & lawns front/ rear.