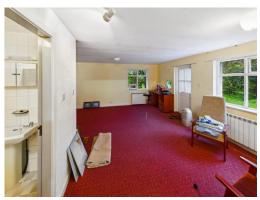

#### Accommodation

Entrance Hall 7.0m x 1.2m (23' x 3'11"): with T & G flooring and cloak press

Living Room 6.0m x 4.3m (19'8" x 14'1"): with T & G flooring, brick fireplace and solid fuel stove

**Kitchen/Dining Room** 4.2m (13'9") x 2.8m (9'2") & 2.6 m (8'6") x 2.1m (6'11"): with hand painted fitted kitchen, electric hob and oven

Bedroom One  $4.3m \times 4.1m (14'1" \times 13'5")$ : with brick fireplace, bay window & T & G flooring

Bedroom Two 4.1m x 3.5m (13'5" x 11'6"): with T & G flooring

**Shower Room** 2.4m x 1.9m (7'10" x 6'3"): with shower (electric), wc and handbasin