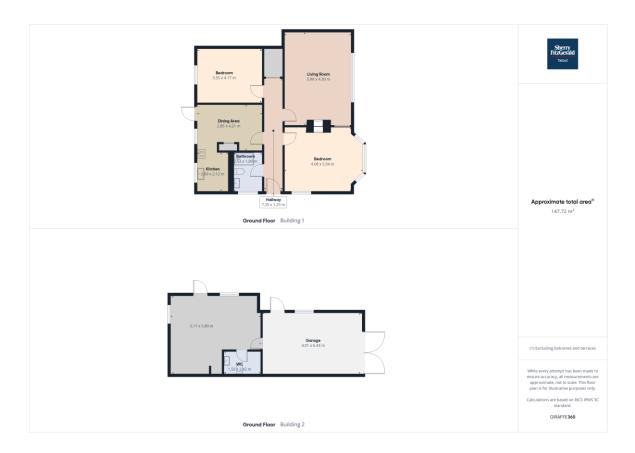

#### Accommodation

Entrance Hall 7.0m x 1.2m (23' x 3'11"): with T & G flooring and cloak press

Living Room 6.0m x 4.3m (19'8" x 14'1"): with T & G flooring, brick fireplace and solid fuel stove

**Kitchen/Dining Room** 4.2m (13'9") x 2.8m (9'2") & 2.6 m (8'6") x 2.1m (6'11"): with hand painted fitted kitchen, electric hob and oven

Bedroom One  $4.3m \times 4.1m (14'1" \times 13'5")$ : with brick fireplace, bay window & T & G flooring

Bedroom Two 4.1m x 3.5m (13'5" x 11'6"): with T & G flooring

**Shower Room** 2.4m x 1.9m (7'10" x 6'3"): with shower (electric), wc and handbasin

#### Stone Built Lodge

**Kitchen/Living/Bedroom**  $6.1m \times 4.3m (20' \times 14'1")$ : with fitted kitchen, tiled floor, wc with handbasin

Mezzanine 6.0m x 2.0m (19'8" x 4'92"): with velux

**Garage** 6.4m x 4.0m (21' x 13'1"): with plumbing for washing machine

Hobby Room 6.8m x 5.0m (22'4" x 16'5"): with ensuite shower room.