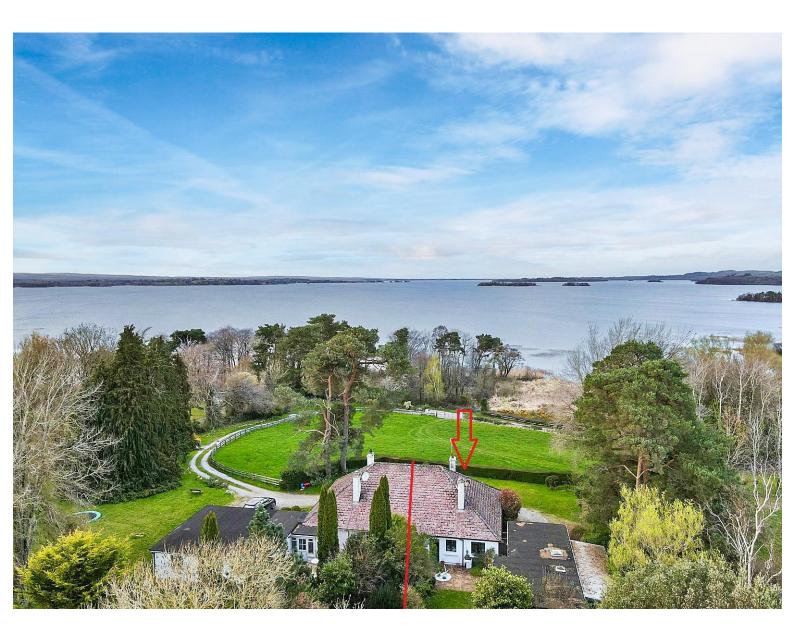

# For Sale

Asking Price: €249,500

Sherry FitzGerald Talbot

Sedboro, Ryan's Point, Dromineer, Co. Tipperary, E45 EY47.

sherryfitz.ie

Set on an elevated 0.2 ha site, this well-presented semidetached bungalow enjoys commanding views over the breathtaking Lough Derg.

Quietly tucked away just 3 km from the picturesque village of Dromineer—home to one of Ireland's oldest yacht club—this property offers a unique blend of tranquility and scenic beauty, ideal for those seeking a peaceful lakeside retreat.