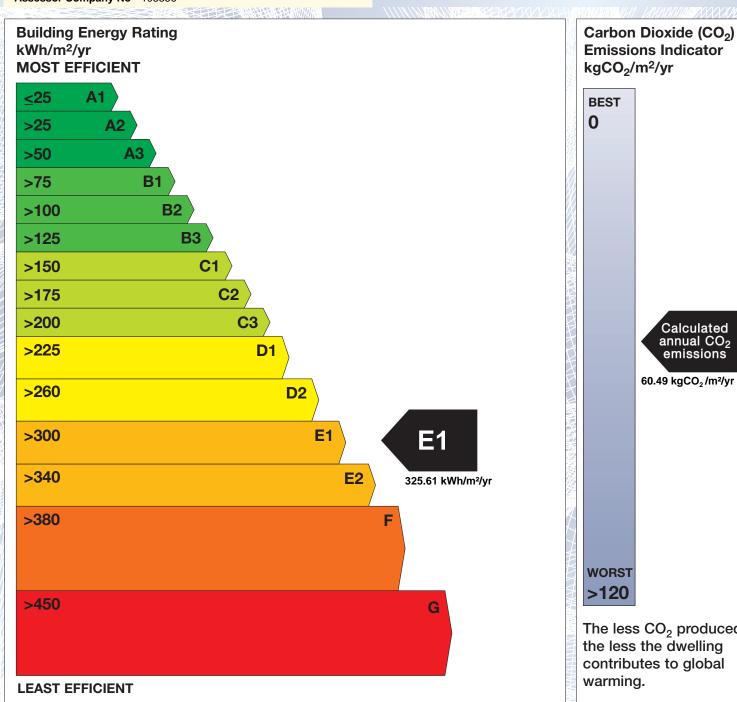

## BER for the building detailed below is:

**E1** 

| Address             | 68 WESTON ROAD<br>DUBLIN 14 |
|---------------------|-----------------------------|
| Eircode             | D14C795                     |
| BER Number          | 112963244                   |
| Date of Issue       | 02/03/2020                  |
| Valid Until         | 02/03/2030                  |
| Assessor Number     | 105556                      |
| Assessor Company No | 105556                      |

The Building Energy Rating (BER) is an indication of the energy performance of this dwelling. It covers energy use for space heating, water heating, ventilation and lighting, calculated on the basis of standard occupancy. It is expressed as primary energy use per unit floor area per year (kWh/m²/yr).

'A' rated properties are the most energy efficient and will tend to have the lowest energy bills.

**Emissions Indicator** Calculated annual CO<sub>2</sub> emissions 60.49 kgCO<sub>2</sub>/m<sup>2</sup>/yr The less CO<sub>2</sub> produced, the less the dwelling contributes to global