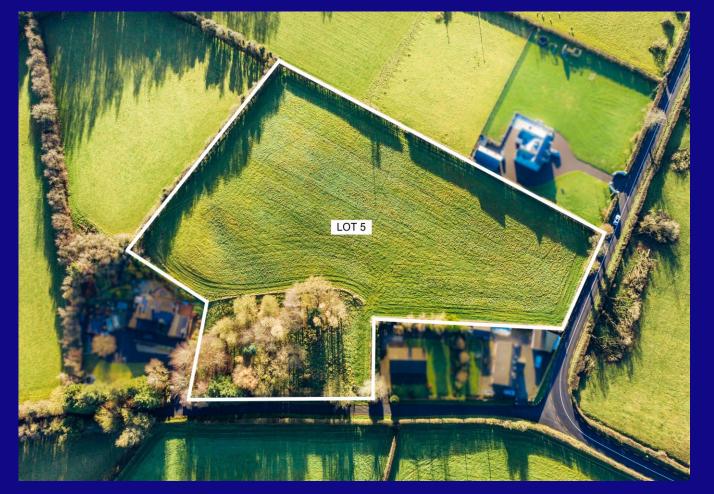

# **Lot 5:**

c. 4 acres (1.61 hectares)
Sunnyhill
Kilcullen
Co. Kildare

Auctioneers, Estate Agents & Chartered Valuation Surveyors Tel: (045) 433550 Website: www.jordancs.ie PSRA Licence No. 001536.

ohn Osborne oin Lawler

## **Description:**

The property extends to circa 1.64 hectares (4.05 acres) with frontage on two roads. It is an ideal site for a future residence subject to obtaining the necessary Planning Permission.

## **Planning:**

The entire is outside any zoned area or settlement boundary. It is within the jurisdiction of Kildare County Council, and there was previous grant of Planning Permission for a two-storey residence (ref: 042031) which was never constructed.