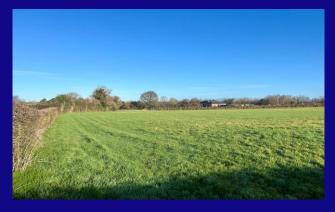

# **Description:**

The property extends to 11.2 acres. It is on top quality land, currently in grass and laid out in two divisions. There is frontage onto the local road and the lands would be ideal for any number of uses and have potential for the construction of a residence (subject to obtaining the necessary Planning Permission)