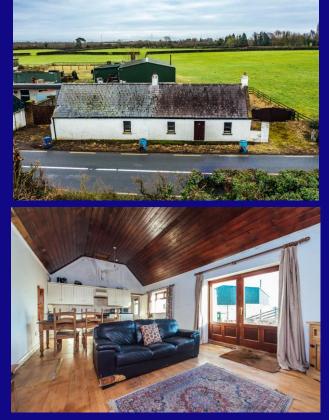

# **Description:**

This property comprises a cottage extending to c. 76 sq.m (818 sq.ft) and while habitable it is in need of upgrading. The accommodation comprises:

Kitchen /Living: 4.1m x 7.5m with 11ft paneled ceilings, built in presses, double doors

to vard.

Bedroom 1: 3.4m x 4.6m with paneled ceiling.

2.4m x 2.8m Utility & w.c.: 2.8m x 4.4m Bedroom 2:

1.5m x 3.3m with w.c., w.h.b, bath, telephone shower. Bathroom:

It has oil fired central heating. Located to the rear of the cottage is a smashing field with frontage onto two roads.