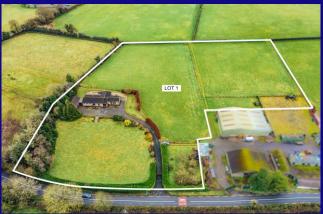

# **Lot 1:**

Residence on c. 5 Acres (2.02 ha)
Sunnyhill
Kilcullen
Co. Kildare
R56 X050

oin Lawler

059 9131617 045 481301

Kilcullen 045 481301 Borris 059 9773168

For All Your Livestock, Land Sales, Leases, Valuations & Clearance Auction

#### **Location:**

This property is located just 2km from Kilcullen and close to Newbridge(8km), Naas (15km) and The Curragh (6km). The M9 Motorway is less than 2 mins from the property and is accessible at Junction 2.

# **Description:**

The property extends to 11.2 acres. It is on top quality land, currently in grass and laid out in two divisions. There is frontage onto the local road and the lands would be ideal for any number of uses and have potential for the construction of a residence (subject to obtaining the necessary Planning Permission)

# Lot 4: Lots 1 -3 (inclusive) Sunnyhill Kilcullen Co. Kildare

John Osborne 087 251 9062 Eoin Lawler 087 377 0770

Tel: Carlow

Kilcullen

059 9131617 045 481301 059 9773168

For All Your Livestock, Land Sales, Leases, Valuations & Clearance Auctions