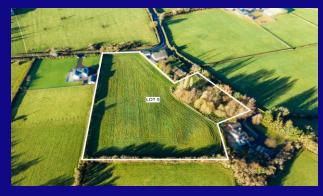

# **Lot 5:**

c. 4 acres (1.61 hectares)
Sunnyhill
Kilcullen
Co. Kildare

Auctioneers, Estate Agents & Chartered Valuation Surveyors Tel: (045) 433550 Website: www.jordancs.ie PSRA Licence No. 001536.

ohn Osborne oin Lawler

## **Description:**

The property extends to circa 1.64 hectares (4.05 acres) with frontage on two roads. It is an ideal site for a future residence subject to obtaining the necessary Planning Permission.