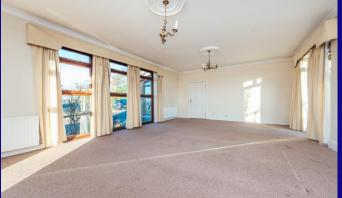

## **Description:**

The entire comprises a detached bungalow of circa 168 sq.m (1,808 sq.ft) positioned on a lovely elevated site with private entrance and electric gates. The house provides the following accommodation:

Hall

Sitting Room: 4.79m x 7.22m – open fireplace.

TV Room: 4.30m x 2.99 – open fireplace, sliding door to; Kitchen: 3.66m x 5.55m – Built in units, sink, extractor

Utility: Plumbed, sink unit & presses.
Bathroom: Bath, shower, w.c w.h.b & bidet
Bed 1: 3.05m x 3.46m – Built in presses.