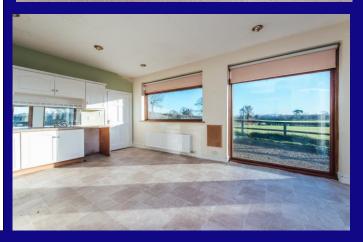

## **Description:**

The entire comprises a detached bungalow of circa 168 sq.m (1,808 sq.ft) positioned on a lovely elevated site with private entrance and electric gates. The house provides the following accommodation:

Hall

Sitting Room: 4.79m x 7.22m – open fireplace.

TV Room: 4.30m x 2.99 – open fireplace, sliding door to; Kitchen: 3.66m x 5.55m – Built in units, sink, extractor

Utility: Plumbed, sink unit & presses.
Bathroom: Bath, shower, w.c w.h.b & bidet
Bed 1: 3.05m x 3.46m – Built in presses.

Bed 2: 3.15m x 3.64m – ensuite, shower, w.c & w.h.b Bed 3: 3.64m x 3.24m – built in presses and sink unit.

Bed 4: 4.06m x 4.28m – built in presses, laminate floor, ensuite.

with w.c, w.h.b, shower & bidet

The house does require some upgrading, but it presents a great opportunity to a buyer to add their own touch and modernise the property. There is a nice paddock to the rear of the house along with extensive lawns. There is also a detached garage.