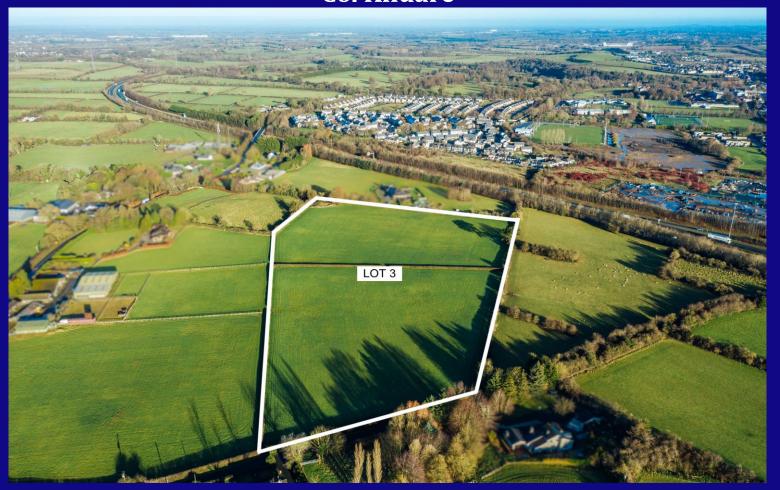

# **Lot 3:**

c. 11.2 acres (4.53 hectares)

Sunnyhill

Kilcullen

Co. Kildare

Eoin Lawler
Tel: Carlow

059 9131617 045 481301

For All Your Livestock, Land Sales, Leases, Valuations & Clearance Auctions

#### **Location:**

This property is located just 2km from Kilcullen and close to Newbridge (8km), Naas (15km) and The Curragh (6km). The M9 Motorway is less than 2 mins from the property and is accessible at Junction 2.

The neighbouring towns offer a wealth of education, recreation and shopping facilities including the Whitewater Shopping Centre and Kildare Retail Outlet Village. Commuters have the benefit of M9/M7 Motorway access and a Train Service from Newbridge, Kildare or Sallins Station direct to City Centre.

# **Description:**

The property extends to 11.2 acres. It is on top quality land, currently in grass and laid out in two divisions. There is frontage onto the local road and the lands would be ideal for any number of uses and have potential for the construction of a residence (subject to obtaining the necessary Planning Permission)