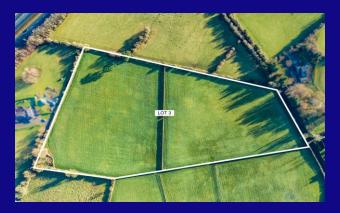

# **Lot 3:**

c. 11.2 acres (4.53 hectares)

Sunnyhill

Kilcullen

Co. Kildare

Eoin Lawler
Tel: Carlow

059 9131617 045 481301

For All Your Livestock, Land Sales, Leases, Valuations & Clearance Auctions

# **Description:**

The property extends to 11.2 acres. It is on top quality land, currently in grass and laid out in two divisions. There is frontage onto the local road and the lands would be ideal for any number of uses and have potential for the construction of a residence (subject to obtaining the necessary Planning Permission)