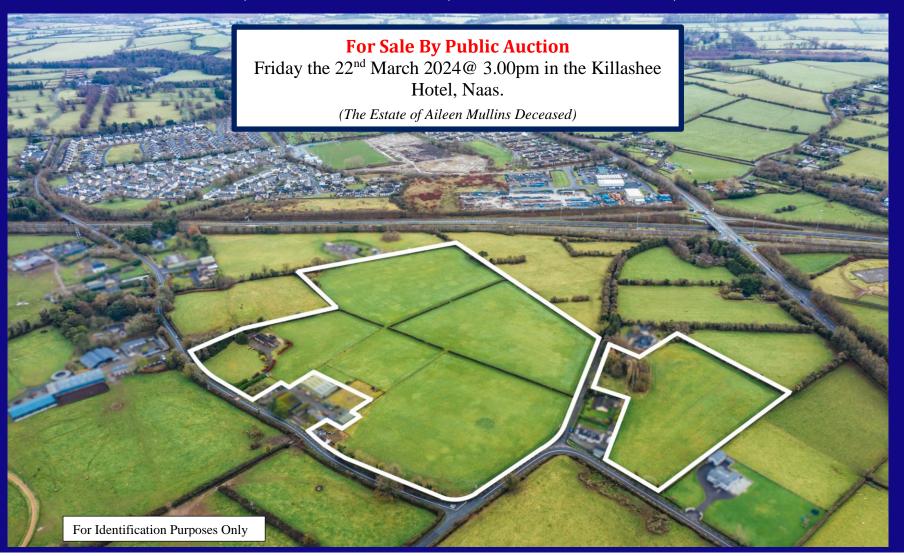

## **Auction details:**

Public Auction on Friday the 22<sup>nd</sup> March 2024 @3.00 pm in the Killashee Hotel, Naas. Purchaser to sign contracts on day of sale with a 10% non -refundable deposit required.

# **Lot 1:**

Residence on c. 5 Acres (2.02 ha)
Sunnyhill
Kilcullen
Co. Kildare
R56 X050

oin Lawler

059 9131617 045 481301

Kilcullen 045 481301 Borris 059 9773168

For All Your Livestock, Land Sales, Leases, Valuations & Clearance Auction

# **Lot 2:**

Cottage on c. 5 acres (2.02 Ha)
Sunnyhill
Kilcullen
Co. Kildare
R56 CH22

For All Your Livestock, Land Sales, Leases, Valuations & Clearance

# **Lot 3:**

c. 11.2 acres (4.53 hectares)

Sunnyhill

Kilcullen

Co. Kildare

Eoin Lawler
Tel: Carlow

059 9131617 045 481301

For All Your Livestock, Land Sales, Leases, Valuations & Clearance Auctions

# Lot 4: Lots 1 -3 (inclusive) Sunnyhill Kilcullen Co. Kildare

John Osborne 087 251 9062 Eoin Lawler 087 377 0770

Tel: Carlow

Kilcullen

059 9131617 045 481301 059 9773168

For All Your Livestock, Land Sales, Leases, Valuations & Clearance Auctions

# **Lot 5:**

c. 4 acres (1.61 hectares)
Sunnyhill
Kilcullen
Co. Kildare

Auctioneers, Estate Agents & Chartered Valuation Surveyors Tel: (045) 433550 Website: www.jordancs.ie PSRA Licence No. 001536.

ohn Osborne oin Lawler