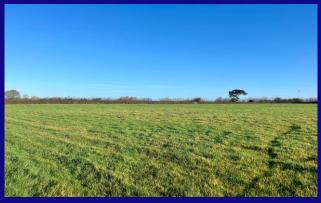

# **Description:**

The property extends to 11.2 acres. It is on top quality land, currently in grass and laid out in two divisions. There is frontage onto the local road and the lands would be ideal for any number of uses and have potential for the construction of a residence (subject to obtaining the necessary Planning Permission)