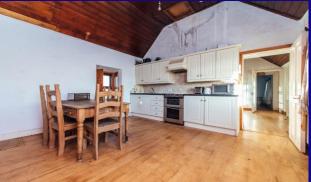

# **Description:**

This property comprises a cottage extending to c. 76 sq.m (818 sq.ft) and while habitable it is in need of upgrading. The accommodation comprises:

Kitchen /Living: 4.1m x 7.5m with 11ft paneled ceilings, built in presses, double doors

to vard.

Bedroom 1: 3.4m x 4.6m with paneled ceiling.

2.4m x 2.8m Utility & w.c.: 2.8m x 4.4m Bedroom 2:

1.5m x 3.3m with w.c., w.h.b, bath, telephone shower. Bathroom:

It has oil fired central heating. Located to the rear of the cottage is a smashing field with frontage onto two roads.