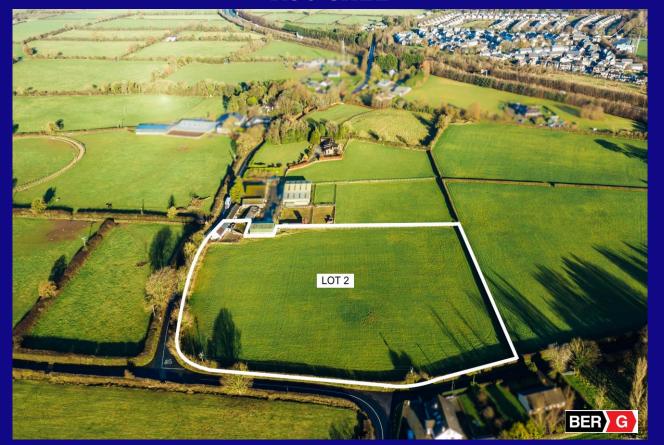

# **Lot 2:**

Cottage on c. 5 acres (2.02 Ha)
Sunnyhill
Kilcullen
Co. Kildare
R56 CH22

For All Your Livestock, Land Sales, Leases, Valuations & Clearance

#### Location:

This property is located just 2km from Kilcullen and close to Newbridge (8km), Naas (15km) and The Curragh (6km). The M9 Motorway is less than 2 mins from the property and is accessible at Junction 2. The neighbouring towns offer a wealth of education, recreation and shopping facilities. Commuters have the benefit of M9/M7 Motorway access and a Train Service from Newbridge, Kildare or Sallins Station direct to City Centre.

# **Description:**

This property comprises a cottage extending to c. 76 sq.m (818 sq.ft) and while habitable it is in need of upgrading. The accommodation comprises:

Kitchen /Living: 4.1m x 7.5m with 11ft paneled ceilings, built in presses, double doors

to vard.

Bedroom 1: 3.4m x 4.6m with paneled ceiling.

2.4m x 2.8m Utility & w.c.: 2.8m x 4.4m Bedroom 2:

1.5m x 3.3m with w.c., w.h.b, bath, telephone shower. Bathroom:

It has oil fired central heating. Located to the rear of the cottage is a smashing field with frontage onto two roads.