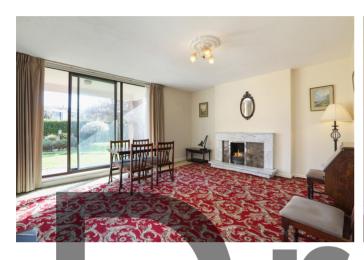

The accommodation briefly comprises; entrance hall, a main inner hallway with storage, a well-proportioned living room / dining room opening through to a covered balcony with direct access onto gardens and a seperate kitchen. There are two spacious double bedrooms (main en-suite shower room) and a main bathroom with hot press. The apartment has plentiful internal storage, a useful external storage locker and surface car parking.