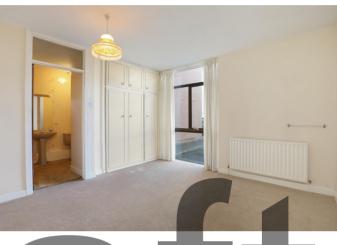

The accommodation briefly comprises; entrance hall, a main inner hallway with storage, a well-proportioned living room / dining room opening through to a covered balcony with direct access onto gardens and a seperate kitchen. There are two spacious double bedrooms (main en-suite shower room) and a main bathroom with hot press. The apartment has plentiful internal storage, a useful external storage locker and surface car parking.