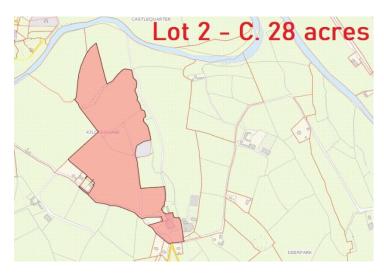

✓ Lot 1 : c.94 Acres

✓ Lot 2 : c.28 Acres of excellent roadside lands

✓ Lot 3: c.35 Acres with short right of way

✓ Lot 4: c.31 Acres of prime lands

✓ Lot 5 : c.66 Acres (Lot 3 & 4 combined)

Kilcreggane, Ballymacarbry Lots (above)