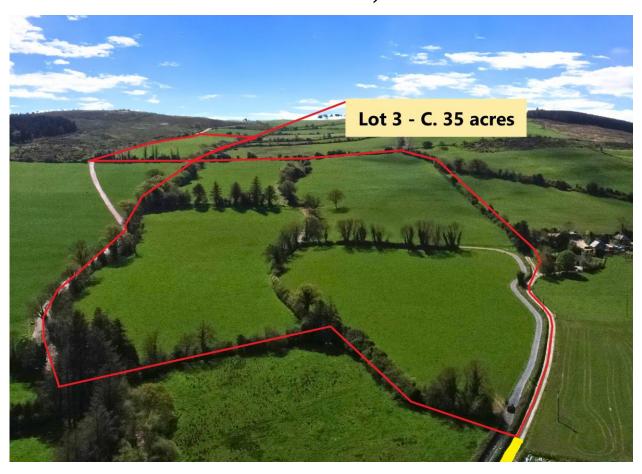

### KILCREGGANE, BALLYMACARBRY – C.94 ACRES

This is a prime non-residential roadside holding, divided by a public road into parcels of c.66 acres and c.28 acres respectively. These lands are all currently in pasture and will be offered in lots as follows:-

✓ Lot 1 : c.94 Acres

✓ Lot 2 : c.28 Acres of excellent roadside lands

✓ Lot 3: c.35 Acres with short right of way

✓ Lot 4: c.31 Acres of prime lands

✓ Lot 5 : c.66 Acres (Lot 3 & 4 combined)

Kilcreggane, Ballymacarbry Lots (above)