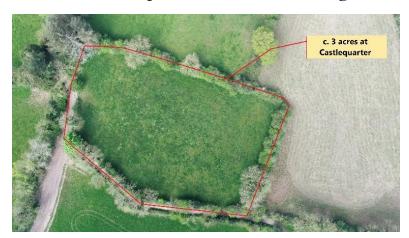

### CASTLEQUARTER, BALLYMACARBRY – C.3 ACRE FIELD

This field is in a superb location with frontage to two roads and has excellent site potential.