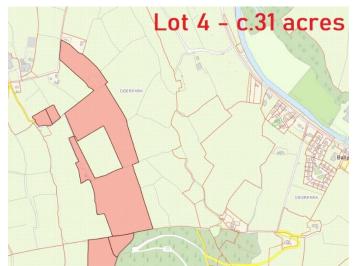

### KILCREGGANE, BALLYMACARBRY – C.94 ACRES

This is a prime non-residential roadside holding, divided by a public road into parcels of c.66 acres and c.28 acres respectively. These lands are all currently in pasture and will be offered in lots as follows:-

✓ Lot 1 : c.94 Acres

✓ Lot 2 : c.28 Acres of excellent roadside lands

✓ Lot 3: c.35 Acres with short right of way

✓ Lot 4: c.31 Acres of prime lands

✓ Lot 5 : c.66 Acres (Lot 3 & 4 combined)

Kilcreggane, Ballymacarbry Lots (above)