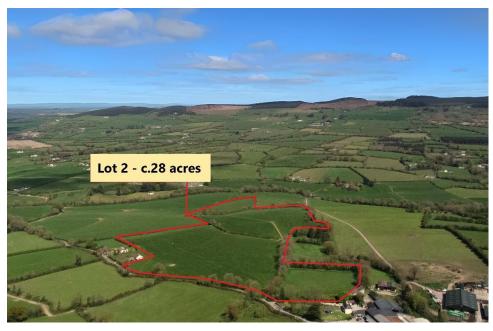

### KILCREGGANE, BALLYMACARBRY – C.94 ACRES

This is a prime non-residential roadside holding, divided by a public road into parcels of c.66 acres and c.28 acres respectively. These lands are all currently in pasture and will be offered in lots as follows:-

✓ Lot 1 : c.94 Acres

✓ Lot 2 : c.28 Acres of excellent roadside lands

✓ Lot 3: c.35 Acres with short right of way

✓ Lot 4: c.31 Acres of prime lands

✓ Lot 5 : c.66 Acres (Lot 3 & 4 combined)

Kilcreggane, Ballymacarbry Lots (above)