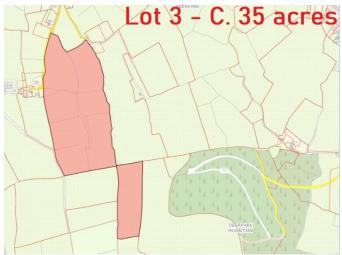

✓ Lot 1 : c.94 Acres

✓ Lot 2 : c.28 Acres of excellent roadside lands

✓ Lot 3: c.35 Acres with short right of way

✓ Lot 4: c.31 Acres of prime lands

✓ Lot 5 : c.66 Acres (Lot 3 & 4 combined)

Kilcreggane, Ballymacarbry Lots (above)