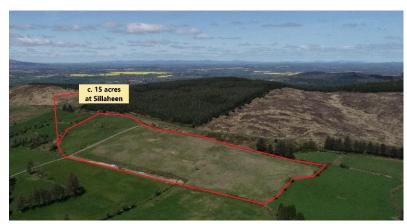

## SILLAHEEN, BALLYMACARBRY – C.15 ACRES

This parcel is all in pasture and in one block with spectacular views of the surrounding countryside.