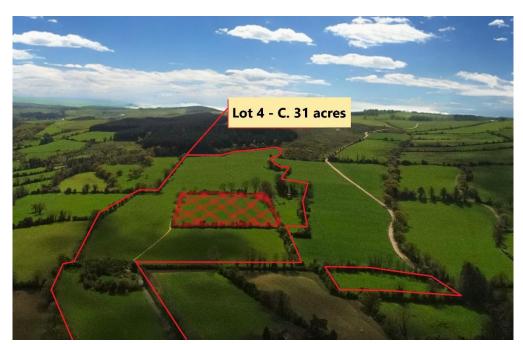

### KILCREGGANE, BALLYMACARBRY – C.94 ACRES

This is a prime non-residential roadside holding, divided by a public road into parcels of c.66 acres and c.28 acres respectively. These lands are all currently in pasture and will be offered in lots as follows:-

✓ Lot 1 : c.94 Acres

✓ Lot 2 : c.28 Acres of excellent roadside lands

✓ Lot 3: c.35 Acres with short right of way

✓ Lot 4: c.31 Acres of prime lands

✓ Lot 5 : c.66 Acres (Lot 3 & 4 combined)

Kilcreggane, Ballymacarbry Lots (above)