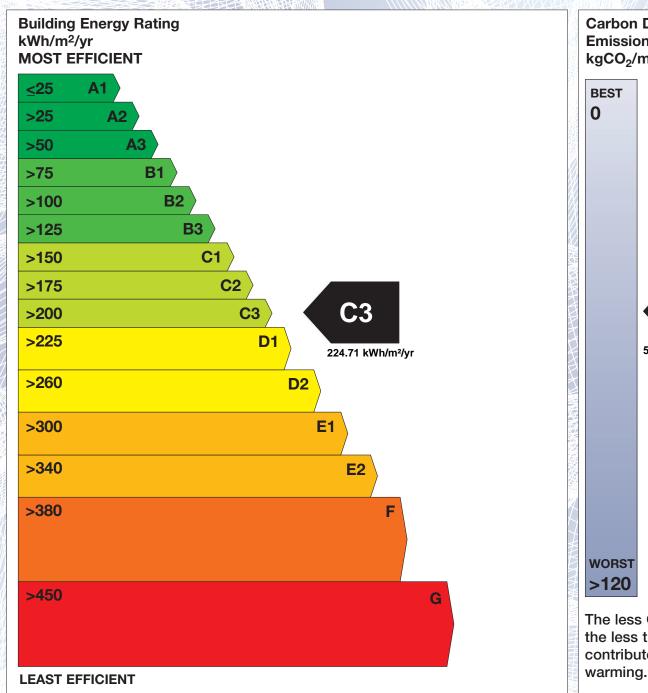

## BER for the building detailed below is:

**C3** 

Address

40 RIVERSIDE DRIVE
BISHOPS MEADOWS
KILKENNY
CO. KILKENNY

 Eircode
 R95C7YC

 BER Number
 118292531

 Date of Issue
 26/03/2025

 Valid Until
 26/03/2035

'A' rated properties are the most energy efficient and will tend to have the lowest energy bills.

Carbon Dioxide (CO<sub>2</sub>) **Emissions Indicator** kgCO<sub>2</sub>/m<sup>2</sup>/yr Calculated annual CO2 emissions 54.9 kgCO<sub>2</sub>/m<sup>2</sup>/yr The less CO<sub>2</sub> produced, the less the dwelling contributes to global