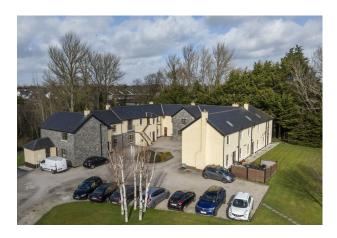

## **DESCRIPTION**

The property comprises of 21 residential units laid out over four blocks. Hillside, consists of three two storey houses and Stable Yard consists of ten units arranged over two storeys. The Barn Yard is located at the rear of the estate and consists of one detached house and three two storey houses. Newtown Hill House boasts four units and has been renovated to enhance its traditional features and modern comforts.

### **Accommodation Schedule**

| Unit                 | No. of<br>Bedrooms | Size<br>Sq.m | Size<br>Sq.f |
|----------------------|--------------------|--------------|--------------|
| 1 Hillside           | 2                  | 69.0         | 743          |
| 2 Hillside           | 2                  | 89.0         | 958          |
| 3 Hillside           | 2                  | 89.0         | 958          |
| 4 Left Annex         | 1                  | 92.0         | 990          |
| 5 Main House         | 3                  | 175.0        | 1,098        |
| 6 Rear of Main House | 2                  | 77.0         | 828          |
| 7 Right Annex        | 2                  | 140.0        | 1,507        |
| 8 Barn Yard          | 1                  | 45.8         | 493          |
| 9 Barn Yard          | 2                  | 89.0         | 958          |
| 10 Barn Yard         | 2                  | 89.0         | 958          |
| 11 Barn Yard         | 2                  | 89.0         | 958          |
| 12 Stable Yard       | 2                  | 92.7         | 998          |
| 13 Stable Yard       | 2                  | 63.0         | 678          |
| 14 Stable Yard       | 2                  | 66.0         | 710          |
| 15 Stable Yard       | 2                  | 66.0         | 710          |
| 16 Stable Yard       | 2                  | 99.0         | 1,066        |
| 17 Stable Yard       | 2                  | 86.0         | 926          |
| 18 Stable Yard       | 2                  | 68.0         | 732          |
| 19 Stable Yard       | 1                  | 75.0         | 807          |
| 20 Stable Yard       | 2                  | 105.0        | 1,130        |
| 21 Stable Yard       | 2                  | 105.0        | 1,130        |