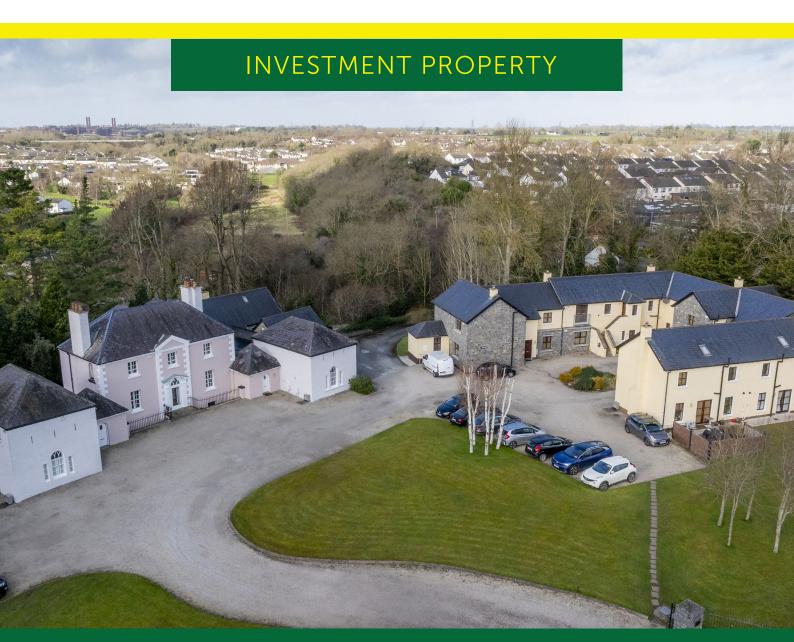

# **Newtown Hill House**

For Sale by Private Treaty

- Site area 1.17 Ha (2.90 acres)
- Investment Property comprising 21 residential units
- Fully occupied with total annual income of €430,000

Phone: +353 (1) 8761770

## **DESCRIPTION**

The property comprises of 21 residential units laid out over four blocks. Hillside, consists of three two storey houses and Stable Yard consists of ten units arranged over two storeys. The Barn Yard is located at the rear of the estate and consists of one detached house and three two storey houses. Newtown Hill House boasts four units and has been renovated to enhance its traditional features and modern comforts.

#### **LOCATION**

The property is located in the popular Kildare town of Leixlip, 20km west of Dublin City Centre. The property is situated on Captain's Hill, next to ancestral home of the Guinness brewing family. The estate is surrounded by residential units and a number of large manufacturing facilities including, Intel and Hewlett Packard.