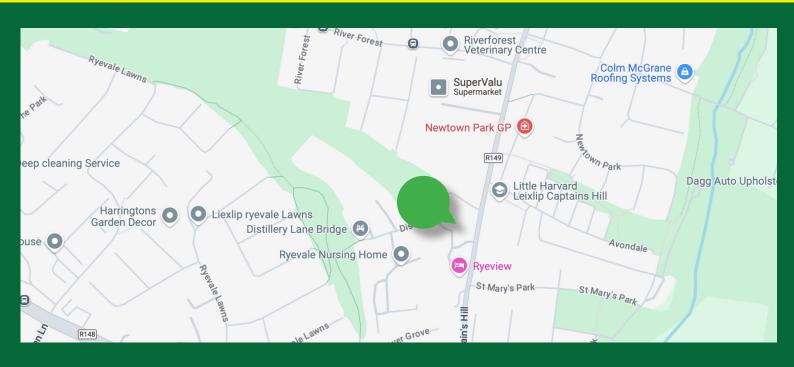

#### **LOCATION**

The property is located in the popular Kildare town of Leixlip, 20km west of Dublin City Centre. The property is situated on Captain's Hill, next to ancestral home of the Guinness brewing family. The estate is surrounded by residential units and a number of large manufacturing facilities including, Intel and Hewlett Packard.