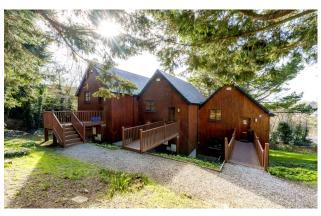

## **DESCRIPTION**

The property comprises of 21 residential units laid out over four blocks. Hillside, consists of three two storey houses and Stable Yard consists of ten units arranged over two storeys. The Barn Yard is located at the rear of the estate and consists of one detached house and three two storey houses. Newtown Hill House boasts four units and has been renovated to enhance its traditional features and modern comforts.