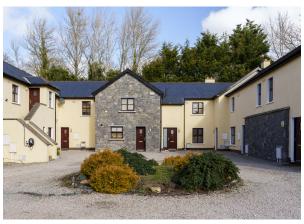

## **DESCRIPTION**

The property comprises of 21 residential units laid out over four blocks. Hillside, consists of three two storey houses and Stable Yard consists of ten units arranged over two storeys. The Barn Yard is located at the rear of the estate and consists of one detached house and three two storey houses. Newtown Hill House boasts four units and has been renovated to enhance its traditional features and modern comforts.