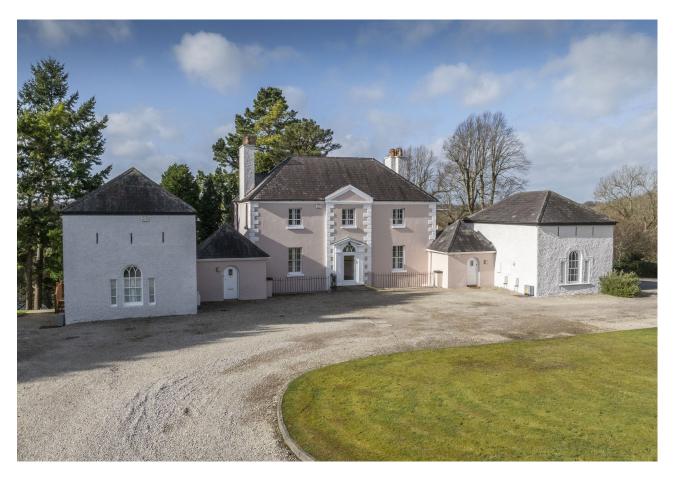

## **DESCRIPTION**

The property comprises of 21 residential units laid out over four blocks. Hillside, consists of three two storey houses and Stable Yard consists of ten units arranged over two storeys. The Barn Yard is located at the rear of the estate and consists of one detached house and three two storey houses. Newtown Hill House boasts four units and has been renovated to enhance its traditional features and modern comforts.

### **Accommodation Schedule**

| Unit                 | No. of<br>Bedrooms | Size<br>Sq.m | Size<br>Sq.f |
|----------------------|--------------------|--------------|--------------|
| 1 Hillside           | 2                  | 69.0         | 743          |
| 2 Hillside           | 2                  | 89.0         | 958          |
| 3 Hillside           | 2                  | 89.0         | 958          |
| 4 Left Annex         | 1                  | 92.0         | 990          |
| 5 Main House         | 3                  | 175.0        | 1,098        |
| 6 Rear of Main House | 2                  | 77.0         | 828          |
| 7 Right Annex        | 2                  | 140.0        | 1,507        |
| 8 Barn Yard          | 1                  | 45.8         | 493          |
| 9 Barn Yard          | 2                  | 89.0         | 958          |
| 10 Barn Yard         | 2                  | 89.0         | 958          |
| 11 Barn Yard         | 2                  | 89.0         | 958          |
| 12 Stable Yard       | 2                  | 92.7         | 998          |
| 13 Stable Yard       | 2                  | 63.0         | 678          |
| 14 Stable Yard       | 2                  | 66.0         | 710          |
| 15 Stable Yard       | 2                  | 66.0         | 710          |
| 16 Stable Yard       | 2                  | 99.0         | 1,066        |
| 17 Stable Yard       | 2                  | 86.0         | 926          |
| 18 Stable Yard       | 2                  | 68.0         | 732          |
| 19 Stable Yard       | 1                  | 75.0         | 807          |
| 20 Stable Yard       | 2                  | 105.0        | 1,130        |
| 21 Stable Yard       | 2                  | 105.0        | 1,130        |