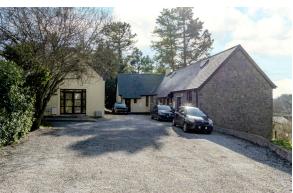

## **DESCRIPTION**

The property comprises of 21 residential units laid out over four blocks. Hillside, consists of three two storey houses and Stable Yard consists of ten units arranged over two storeys. The Barn Yard is located at the rear of the estate and consists of one detached house and three two storey houses. Newtown Hill House boasts four units and has been renovated to enhance its traditional features and modern comforts.