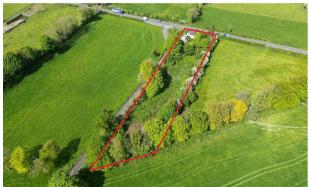

## **DESCRIPTION**

DNG O'DWYER ARE PLEASED TO BRING TO THE MARKET THIS 4 BEDROOM DETACHED BUNGALOW ON 1 ACRE, LOCATED ALONG THE VIRGINIA/DUBLIN ROAD

## **KEY FEATURES**

- A great opportunity to acquire a detached bungalow that offers a perfect blend of rural tranquillity and modern convenience.
- The property is conveniently located along the main Virginia/Dublin (N3) primary route and close to the Cavan/Meath border, thus offering an ideal location for access to Dublin city with hourly bus routes to same close by.
- The property is also within close proximity and view of the renowned fishing lake of Lough Ramor.

- Boasting four bedrooms, reception room, and bathroom, this property offers ample space with the further option to extend towards the rear of the property.
- The property also sits on an impressive 1.01 acre site with old outbuildings towards the rear which is also suitable for conversion.
- The property is in need of refurbishment throughout thus providing ample potential for a desirable future home.
- Situated in a sought-after rural location, this property offers easy access to local amenities and transport links, making it ideal for those seeking a peaceful retreat without sacrificing convenience.
- Septic Tank Sewerage
- Private Well Water Supply
- Oil Fired Central Heating
- Year of Construction: 1920
- Folio: CN18528
- Don't miss out on the opportunity to make this property your new home. Contact us today to arrange a viewing and experience rural living at its finest.