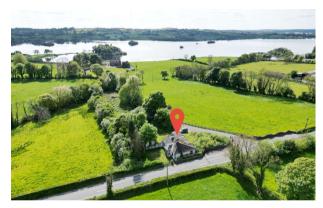

## **KEY FEATURES**

- A great opportunity to acquire a detached bungalow that offers a perfect blend of rural tranquillity and modern convenience.
- The property is conveniently located along the main Virginia/Dublin (N3) primary route and close to the Cavan/Meath border, thus offering an ideal location for access to Dublin city with hourly bus routes to same close by.
- The property is also within close proximity and view of the renowned fishing lake of Lough Ramor.

- Boasting four bedrooms, reception room, and bathroom, this property offers ample space with the further option to extend towards the rear of the property.
- The property also sits on an impressive 1.01 acre site with old outbuildings towards the rear which is also suitable for conversion.
- The property is in need of refurbishment throughout thus providing ample potential for a desirable future home.
- Situated in a sought-after rural location, this property offers easy access to local amenities and transport links, making it ideal for those seeking a peaceful retreat without sacrificing convenience.
- Septic Tank Sewerage
- Private Well Water Supply
- Oil Fired Central Heating
- Year of Construction: 1920
- Folio: CN18528
- Don't miss out on the opportunity to make this property your new home. Contact us today to arrange a viewing and experience rural living at its finest.