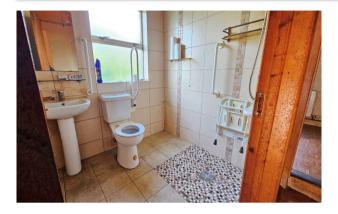

**Bedroom 3** 5.2m x 3.1m (17'1" x 10'2").

**Back Hall** 2.6m x 0.9m (8'6" x 2'11").

**Bathroom** 2.6m x 2.0m (8'6" x 6'7").

**Bedroom 4** 2.9m x 2.2m (9'6" x 7'3").