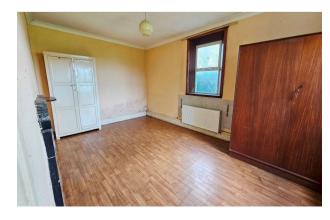

#### **ACCOMMODATION**

**Porch** 3.0m x 2.0m (9'10" x 6'7").

**Sitting Room** 4.8m x 3.7m (15'9" x 12'2").

**Kitchen** 4.0m x 3.0m (13'1" x 9'10").

**Bedroom 1** 3.5m x 2.3m (11'6" x 7'7").

**Bedroom 2** 3.5m x 2.3m (11'6" x 7'7").

**Bedroom 3** 5.2m x 3.1m (17'1" x 10'2").

**Back Hall** 2.6m x 0.9m (8'6" x 2'11").

**Bathroom** 2.6m x 2.0m (8'6" x 6'7").

**Bedroom 4** 2.9m x 2.2m (9'6" x 7'3").