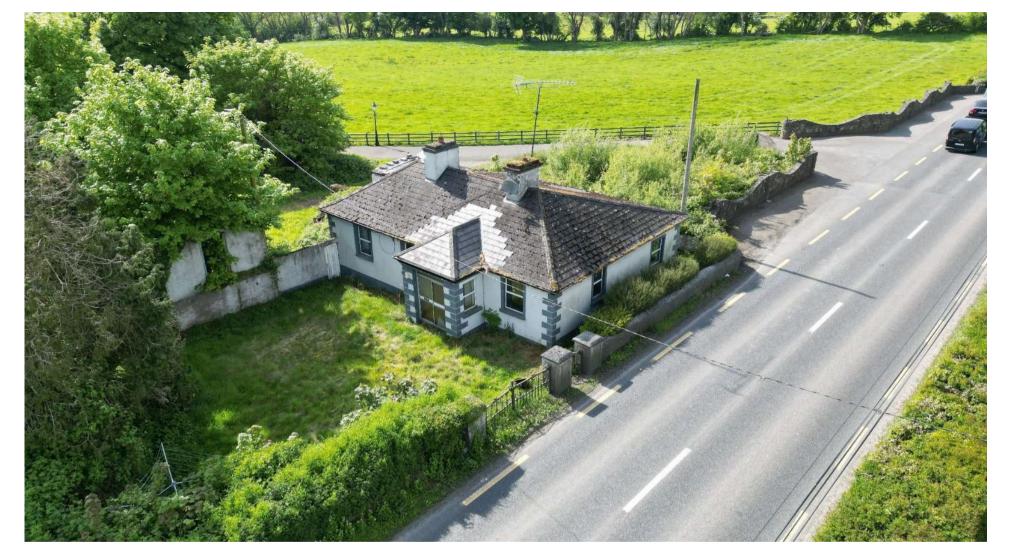

# Burreen, Virginia, Co. Cavan

A82A500

Asking Price: €150,000

## **DESCRIPTION**

DNG O'DWYER ARE PLEASED TO BRING TO THE MARKET THIS 4 BEDROOM DETACHED BUNGALOW ON 1 ACRE, LOCATED ALONG THE VIRGINIA/DUBLIN ROAD

## **KEY FEATURES**

- A great opportunity to acquire a detached bungalow that offers a perfect blend of rural tranquillity and modern convenience.
- The property is conveniently located along the main Virginia/Dublin (N3) primary route and close to the Cavan/Meath border, thus offering an ideal location for access to Dublin city with hourly bus routes to same close by.
- The property is also within close proximity and view of the renowned fishing lake of Lough Ramor.

- Boasting four bedrooms, reception room, and bathroom, this property offers ample space with the further option to extend towards the rear of the property.
- The property also sits on an impressive 1.01 acre site with old outbuildings towards the rear which is also suitable for conversion.
- The property is in need of refurbishment throughout thus providing ample potential for a desirable future home.
- Situated in a sought-after rural location, this property offers easy access to local amenities and transport links, making it ideal for those seeking a peaceful retreat without sacrificing convenience.
- Septic Tank Sewerage
- Private Well Water Supply
- Oil Fired Central Heating
- Year of Construction: 1920
- Folio: CN18528
- Don't miss out on the opportunity to make this property your new home. Contact us today to arrange a viewing and experience rural living at its finest.