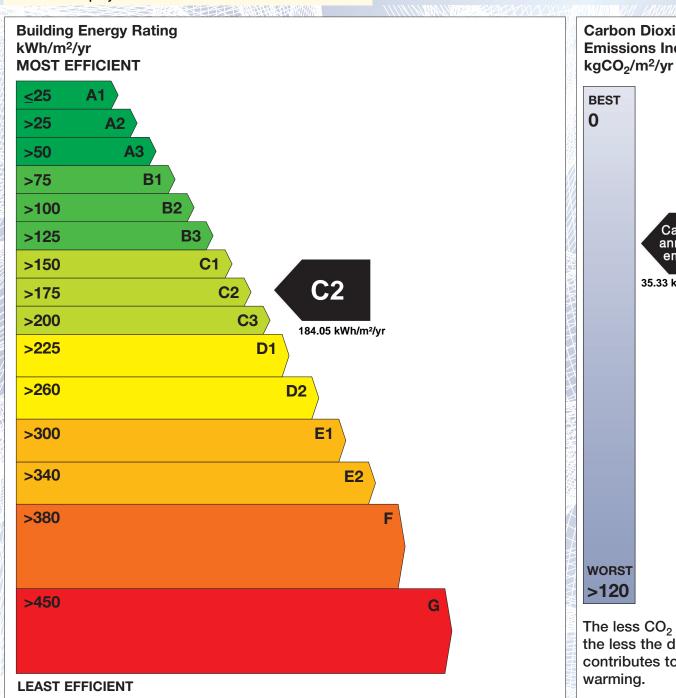

## BER for the building detailed below is:

C<sub>2</sub>

| Address             | 59 BEECH PARK ROAD<br>FOXROCK<br>DUBLIN 18 |
|---------------------|--------------------------------------------|
| BER Number          | 107397200                                  |
| Date of Issue       | 13/03/2015                                 |
| Valid Until         | 13/03/2025                                 |
| Assessor Number     | 103001                                     |
| Assessor Company No | 103001                                     |

The Building Energy Rating (BER) is an indication of the energy performance of this dwelling. It covers energy use for space heating, water heating, ventilation and lighting, calculated on the basis of standard occupancy. It is expressed as primary energy use per unit floor area per year (kWh/m²/yr).

'A' rated properties are the most energy efficient and will tend to have the lowest energy bills.

Carbon Dioxide (CO<sub>2</sub>) **Emissions Indicator** Calculated annual CO2 emissions 35.33 kgCO<sub>2</sub>/m<sup>2</sup>/yr The less CO<sub>2</sub> produced, the less the dwelling contributes to global