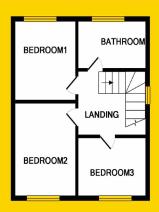

## **FLOOR PLANS**

## **BEDROOM 1**

12" x 13" (3.6m x 3.9m)

Double bedroom to the rear of the property, top quality blinds and curtains.

#### **BEDROOM 2**

12" x 13" (3.6 x 3.9)

Double room to front of the property top quality blinds and curtains

#### **BEDROOM 3**

9" x 9" (2.7m x 2.7m)

Single bedroom to front of the property, top quality blinds and curtains.

## **BATHROOM**

8" x 6" (2.4m x 1.8m)

Fully tiled bathroom suite fitted with w.c, whb and shower.