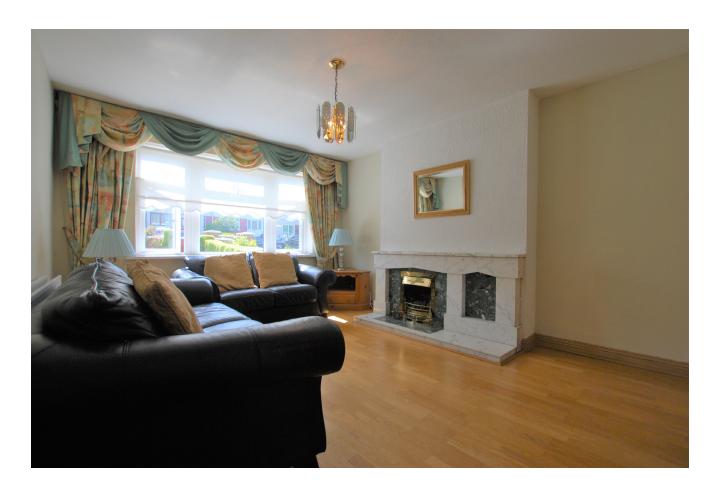

#### **LOUNGE**

12"' x 15" (3.6m x 4.5m)

Tiled fireplace with timber flooring and top quality windows and blinds and curtains.