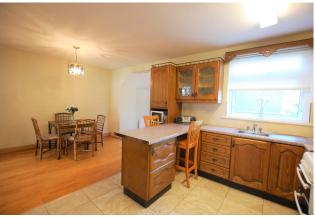

#### KITCHEN/DINER

18" x 11" (5.4m x 3.3m)

Open plan with timber floor and eye level units and ample storage for table and chairs.