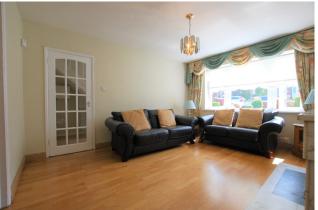

#### **LOUNGE**

12"' x 15" (3.6m x 4.5m)

Tiled fireplace with timber flooring and top quality windows and blinds and curtains.