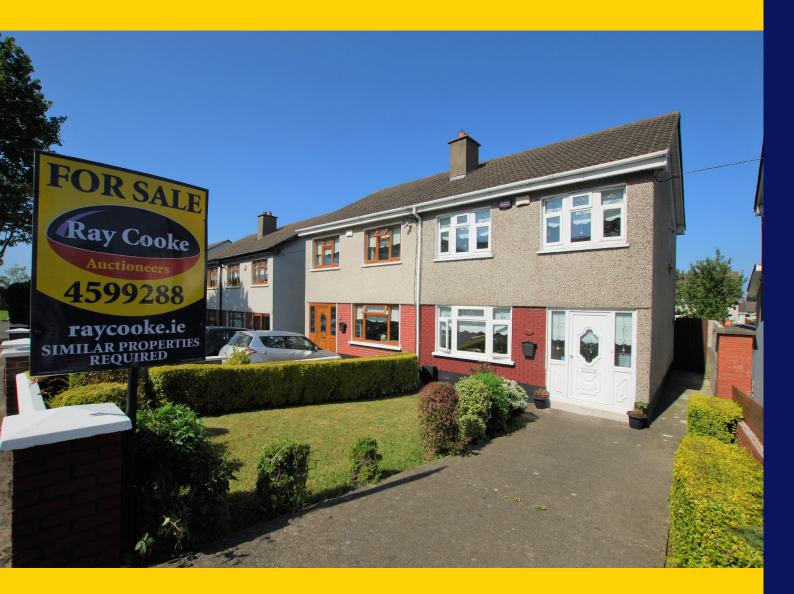

# FOR SALE

BY PRIVATE TREATY

21 Tamarisk Heights, Kilnamanagh Tallaght Dublin 24

Four Bedroom Semi Detached c.125.4sq.m. /1,350sq.ft.

BER F

Price: €320,000 raycooke.ie

### **DESCRIPTION**

RAY COOKE AUCTIONEERS take great pleasure in presenting this fabulous 3/4 bedroom semi-detached property to the market ideally located on Tamarisk Heights, Kilnamanagh. Tamarisk is a mature, settled and highly sought after part of Kilnamanagh and finds itself a mere five minute walk from Kilnamanagh Shopping Centre, local shops, schools and The Luas stop. Within a stone's throw you will also find a host of bus routes, the M50 Motorway, The Square Shopping Centre and Tallaght Hospital. Bright and airy living accommodation of c. 1,300 sq ft comprises of entrance hallway, lounge, kitchen/dining room, large rear extension currently in use as a 4th bedroom, full bathroom, three upstairs bedrooms (2 double/1 single) and main family bathroom. To the rear is a lawned area with barna shed and to the front is a suntrapped garden with mature planting. No. 21 boasts a long list of additional features and is ideally suited to the needs of a growing family. The long list of additional features includes top quality flooring throughout, 2 full bathrooms and double glazed windows. Early viewing is highly advised, call Ray Cooke Auctioneers for further information or to arrange viewing!

#### **FEATURES**

- c. 1,350 sq ft
- Highly sought after part of Kilnamanagh
- Within easy reach of the LUAS
- Fully alarmed and cctv system
- Gas fired central heating
- Stunning front garden with mature planting and lawn area
- Double glazed windows throughout
- Extended downstairs living space currently in use as a 4th bedroom
- 2 x Fully tiled bathroom suites
- Private rear garden with barna shed
- Off street parking to front
- Large bedrooms
- Local shops & schools only a stone's throw away
- Within easy reach of The Luas & M50