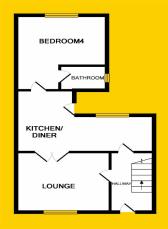

## **FLOOR PLANS**

#### **LOUNGE**

12"' x 15" (3.6m x 4.5m)

Tiled fireplace with timber flooring and top quality windows and blinds and curtains.

#### KITCHEN/DINER

18" x 11" (5.4m x 3.3m)

Open plan with timber floor and eye level units and ample storage for table and chairs.

## **REAR ROOM**

14" x 14" (4.2m x 4.2m)

Extended room to rear of the property, could be used as second living room or large bedroom.

## **BATHROOM**

8" x 6" (2.4m x 1.8m)

Fully tiled bathroom suite fitted with w.c, whb and shower.