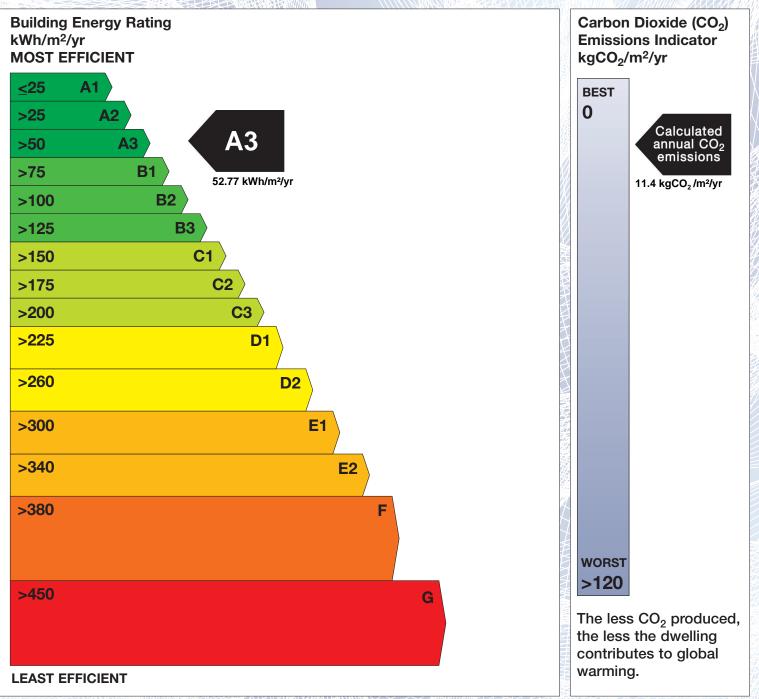

## **Building Energy Rating (BER)**

| BER for the building detailed below is: |                                            | A3     |
|-----------------------------------------|--------------------------------------------|--------|
| Address                                 | 1 STEPASIDE LANE<br>STEPASIDE<br>DUBLIN 18 |        |
| BER Number                              | 109108159                                  |        |
| Date of Issue                           | 28/09/2016                                 |        |
| Valid Until                             | 28/09/2026                                 |        |
| Assessor Number                         | 100635                                     |        |
| Assessor Company No                     | 105114                                     | 141N00 |

The Building Energy Rating (BER) is an indication of the energy performance of this dwelling. It covers energy use for space heating, water heating, ventilation and lighting, calculated on the basis of standard occupancy. It is expressed as primary energy use per unit floor area per year (kWh/m<sup>2</sup>/yr).

'A' rated properties are the most energy efficient and will tend to have the lowest energy bills.

**IMPORTANT:** This BER is calculated on the basis of data provided to and by the BER Assessor, and using the version of the assessment software quoted below. A future BER assigned to this dwelling may be different, as a result of changes to the dwelling or to the assessment software.