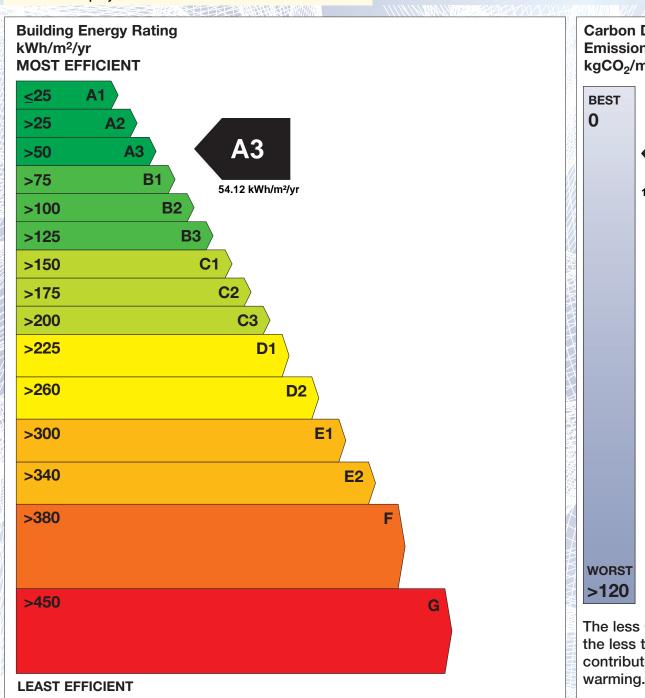

## BER for the building detailed below is:

**A3** 

| Address             | 2 STEPASIDE LANE<br>STEPASIDE<br>DUBLIN 18 |
|---------------------|--------------------------------------------|
| BER Number          | 109108183                                  |
| Date of Issue       | 28/09/2016                                 |
| Valid Until         | 28/09/2026                                 |
| Assessor Number     | 100635                                     |
| Assessor Company No | 105114                                     |

The Building Energy Rating (BER) is an indication of the energy performance of this dwelling. It covers energy use for space heating, water heating, ventilation and lighting, calculated on the basis of standard occupancy. It is expressed as primary energy use per unit floor area per year (kWh/m²/yr).

'A' rated properties are the most energy efficient and will tend to have the lowest energy bills.

Carbon Dioxide (CO<sub>2</sub>) **Emissions Indicator** kgCO<sub>2</sub>/m<sup>2</sup>/yr Calculated annual CO2 emissions 11.69 kgCO<sub>2</sub>/m<sup>2</sup>/yr The less CO<sub>2</sub> produced, the less the dwelling contributes to global warming.