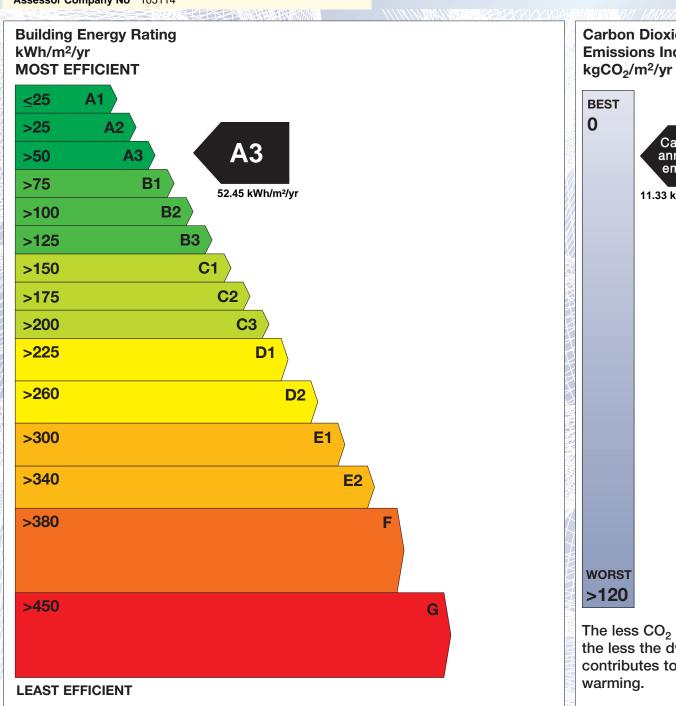

## BER for the building detailed below is:

**A3** 

| Address             | 3 STEPASIDE LANE<br>STEPASIDE<br>DUBLIN 18 |
|---------------------|--------------------------------------------|
| BER Number          | 109108217                                  |
| Date of Issue       | 28/09/2016                                 |
| Valid Until         | 28/09/2026                                 |
| Assessor Number     | 100635                                     |
| Assessor Company No | 105114                                     |

The Building Energy Rating (BER) is an indication of the energy performance of this dwelling. It covers energy use for space heating, water heating, ventilation and lighting, calculated on the basis of standard occupancy. It is expressed as primary energy use per unit floor area per year (kWh/m²/yr).

'A' rated properties are the most energy efficient and will tend to have the lowest energy bills.

Carbon Dioxide (CO<sub>2</sub>) **Emissions Indicator** Calculated annual CO2 emissions 11.33 kgCO<sub>2</sub>/m<sup>2</sup>/yr The less CO<sub>2</sub> produced, the less the dwelling contributes to global