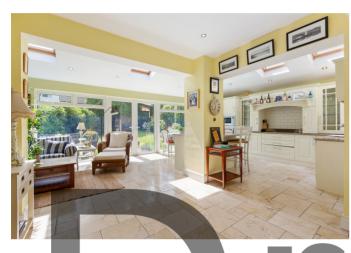

## SPECIAL FEATURES

- Spacious 170 sq.m detached home decorated with taste and style.
- Extended bespoke kitchen / family /breakfast room.
- South facing rear garden and deck.
- Ample off street parking for several car
- Quiet exclusive cul de sac location.