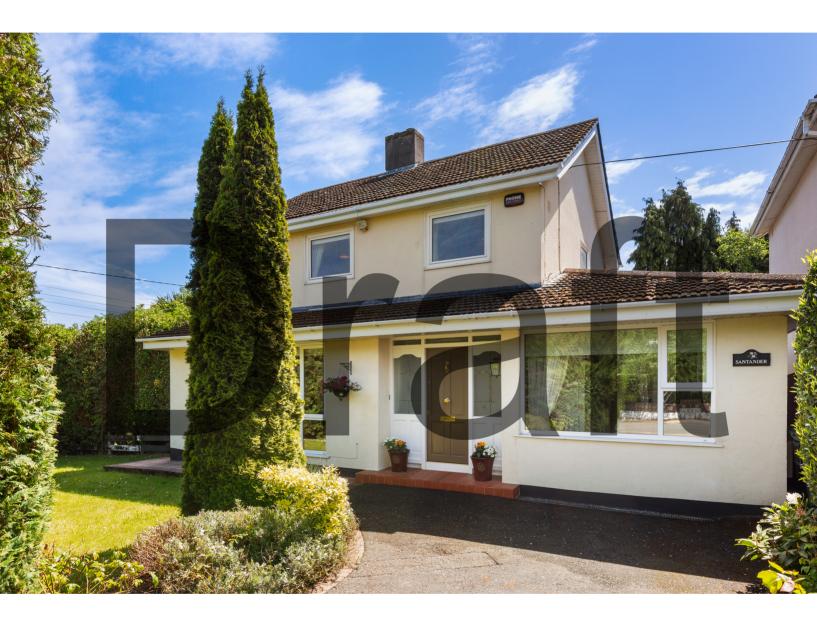

Asking Price: €995,000

SANTANDER 64 South Park Foxrock Dublin 18 D18 DX32

sherryfitz.ie - make and view offers 24/7

BER D2

REGISTER NOW TO SEARCH FOR PROPERTIES, MAKE AND VIEW OFFERS, ANYTIME YOU LIKE.

BOOK VIEWINGS

## SPECIAL FEATURES

- Spacious 170 sq.m detached home decorated with taste and style.
- Extended bespoke kitchen / family /breakfast room.
- South facing rear garden and deck.
- Ample off street parking for several car
- Quiet exclusive cul de sac location.