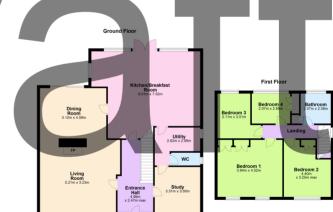

## SPECIAL FEATURES

- Spacious 170 sq.m detached home decorated with taste and style.
- Extended bespoke kitchen / family /breakfast room.
- South facing rear garden and deck.
- Ample off street parking for several car
- Quiet exclusive cul de sac location.