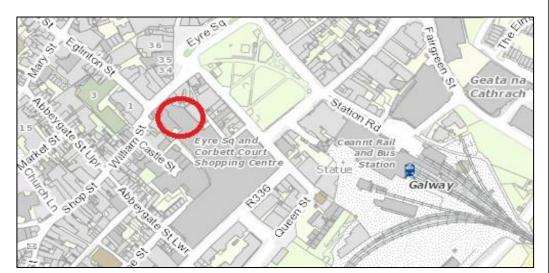

#### **LOCATION**

This property is located on the ground floor, also known as level 2 of Corbett Court Shopping Centre, one of Galway city's most established shopping locations. Corbett Court Shopping Centre is home to retailers such as Carraig Donn, Hugmie, Fuji Film, Name It, Fonez, and Art & Hobby. Unit 8A is located in front of the escalators which leads to the lower level with high levels of footfall passing the unit each day. Corbett Court Shopping Centre is connected to the Eyre Square Centre and the entrance to Edward Square, home to many high-profile retailers such as; Dunnes Stores, Penny's and New Look to name a few.