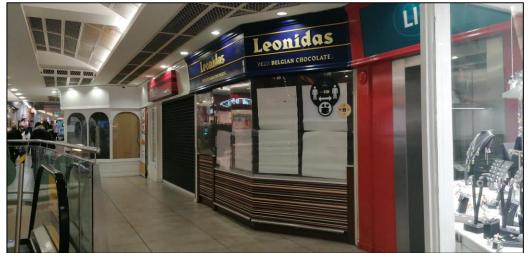

#### **DESCRIPTION**

This property comprises an attractive retail premises which was previously occupied by Leonidas and Shake Milkshake Bar. The unit extends to approximately 27.87 sq. m. and is regular in shape and suitable for a variety of uses. There is a multi-storey car park servicing the scheme, providing access to in excess of 450 spaces.