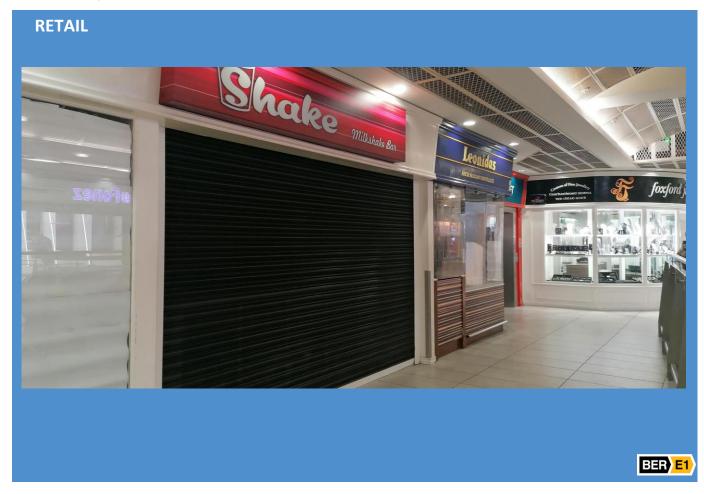

#### **DESCRIPTION**

This property comprises an attractive retail premises which was previously occupied by Leonidas and Shake Milkshake Bar. The unit extends to approximately 27.87 sq. m. and is regular in shape and suitable for a variety of uses. There is a multi-storey car park servicing the scheme, providing access to in excess of 450 spaces.