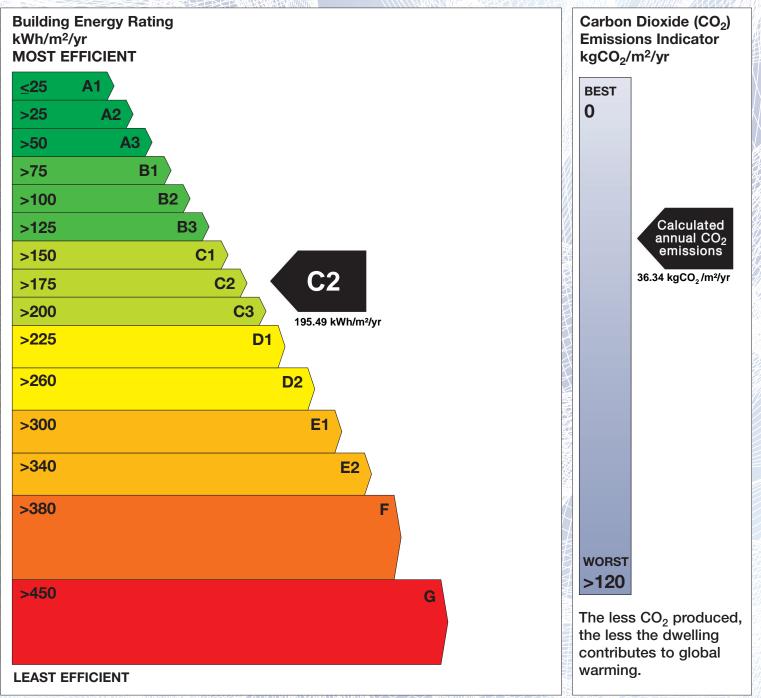

## **Building Energy Rating (BER)**

| BER for the building detailed below is: |                                                     | C2   |
|-----------------------------------------|-----------------------------------------------------|------|
| Address                                 | 18 DUNFIERTH PARK<br>JOHNSTOWNBRIDGE<br>CO. KILDARE |      |
| BER Number                              | 112403779                                           |      |
| Date of Issue                           | 04/07/2019                                          |      |
| Valid Until                             | 04/07/2029                                          |      |
| Assessor Number                         | 103536                                              |      |
| Assessor Company No                     | 103535                                              | 1HIM |

The Building Energy Rating (BER) is an indication of the energy performance of this dwelling. It covers energy use for space heating, water heating, ventilation and lighting, calculated on the basis of standard occupancy. It is expressed as primary energy use per unit floor area per year (kWh/m<sup>2</sup>/yr).

'A' rated properties are the most energy efficient and will tend to have the lowest energy bills.

**IMPORTANT:** This BER is calculated on the basis of data provided to and by the BER Assessor, and using the version of the assessment software quoted below. A future BER assigned to this dwelling may be different, as a result of changes to the dwelling or to the assessment software.