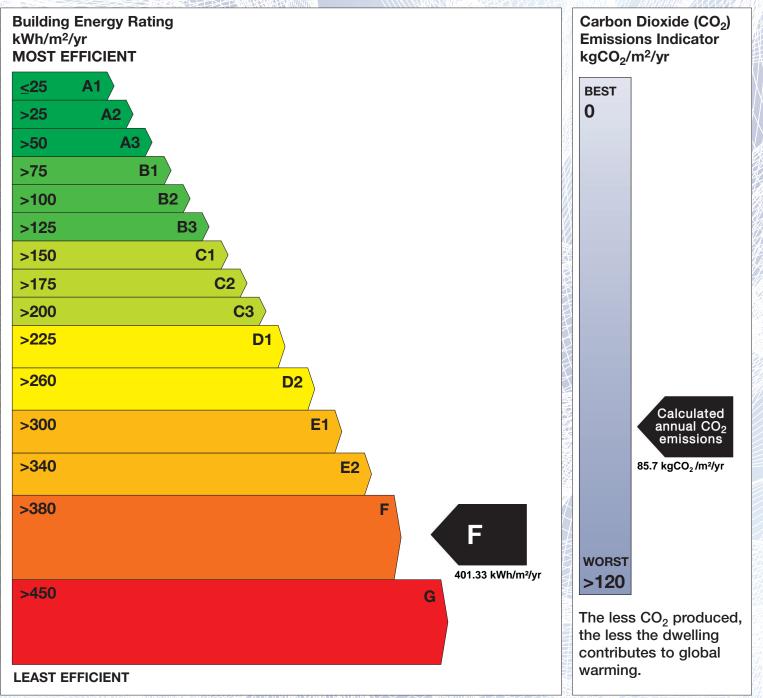

## **Building Energy Rating (BER)**

| BER for the building detailed below is: |                                 | F    |
|-----------------------------------------|---------------------------------|------|
| Address                                 | 10 FRIARSLAND ROAD<br>DUBLIN 14 |      |
| BER Number                              | 107359853                       |      |
| Date of Issue                           | 27/02/2015                      |      |
| Valid Until                             | 27/02/2025                      |      |
| Assessor Number                         | 103343                          |      |
| Assessor Company No                     | 103343                          | KUNN |

The Building Energy Rating (BER) is an indication of the energy performance of this dwelling. It covers energy use for space heating, water heating, ventilation and lighting, calculated on the basis of standard occupancy. It is expressed as primary energy use per unit floor area per year (kWh/m<sup>2</sup>/yr).

'A' rated properties are the most energy efficient and will tend to have the lowest energy bills.

**IMPORTANT:** This BER is calculated on the basis of data provided to and by the BER Assessor, and using the version of the assessment software quoted below. A future BER assigned to this dwelling may be different, as a result of changes to the dwelling or to the assessment software.