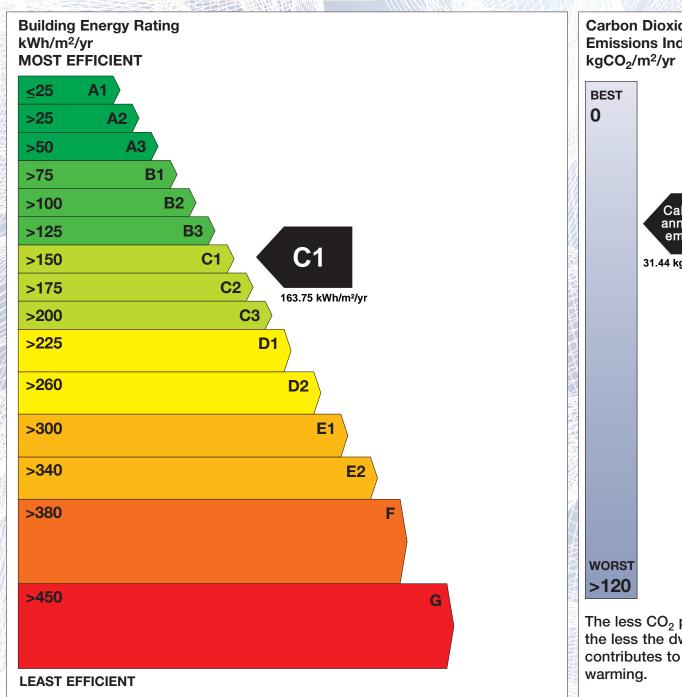

## BER for the building detailed below is:

Assessor Company No 104871

**C1** 

**Address** APT 38 THE HIBERNIAN THE GASWORKS **BARROW STREET DUBLIN 4 BER Number** 106218118 Date of Issue 14/03/2014 Valid Until 14/03/2024 Assessor Number 104871

The Building Energy Rating (BER) is an indication of the energy performance of this dwelling. It covers energy use for space heating, water heating, ventilation and lighting, calculated on the basis of standard occupancy. It is expressed as primary energy use per unit floor area per year (kWh/m²/yr).

'A' rated properties are the most energy efficient and will tend to have the lowest energy bills.

Carbon Dioxide (CO<sub>2</sub>) **Emissions Indicator** Calculated annual CO2 emissions 31.44 kgCO<sub>2</sub>/m<sup>2</sup>/yr The less CO<sub>2</sub> produced, the less the dwelling contributes to global