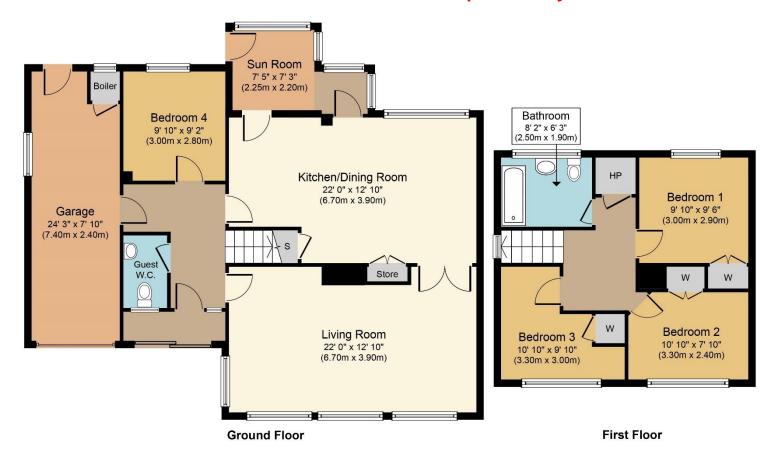

#### **Accommodation**

| Entrance porch 2.5m x 0.6 | m |
|---------------------------|---|
|---------------------------|---|

Hallway 3.7m x 2.8m Guest WC off.

Guest WC 2.5m x 1.2m

Living Room 6.7m x 3.9m Fireplace. Double doors to Dining.

Kitchen / Dining Room 6.7m x 3.9m

Sunroom 2.2m x 2.2m

GF Bedroom No.4 3.0m x 2.8m

Garage 7.4m x 2.4m Includes boiler room

2nd Floor

Bedroom No.1 3.0m x 2.9m Fitted wardrobe

Bedroom No.2 3.3m x 2.4m Fitted wardrobe

Bedroom No.3 3.0m x 3.3m Fitted wardrobe

Bathroom 2.5m x 1.9m Electric shower.

Hot Press / Store room 1.0m x 1.0m

### Floor Plan - For Indicative Purposes Only