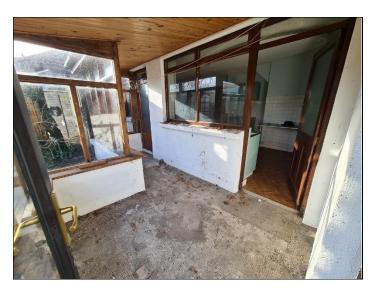

Kitchen / Dining Room 6.7m x 3.9m

Sunroom 2.2m x 2.2m

GF Bedroom No.4 3.0m x 2.8m

Garage 7.4m x 2.4m Includes boiler room

2nd Floor

Bedroom No.1 3.0m x 2.9m Fitted wardrobe

Bedroom No.2 3.3m x 2.4m Fitted wardrobe

Living Room

Driveway & front garden

Kitchen

Dining Area

South facing rear garden

Sun Room