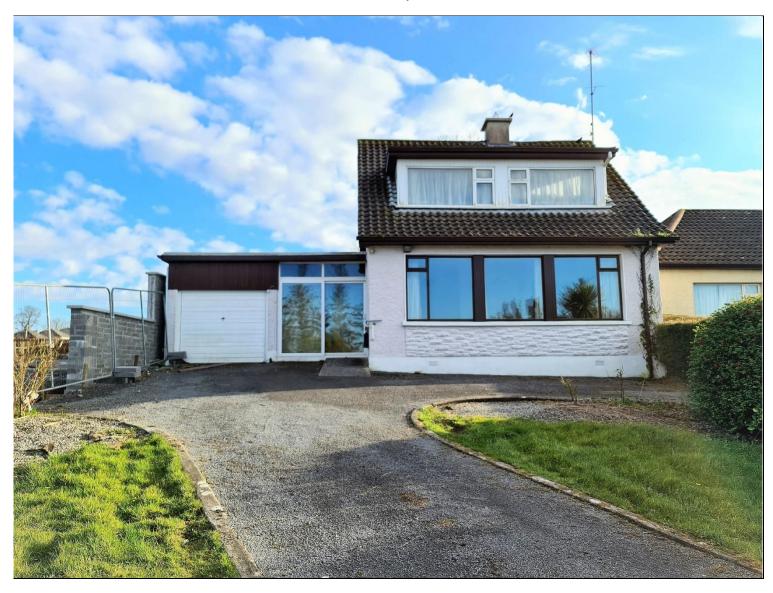

## **MULHOLLAND**

'Labrina', Strandhill Road, Sligo F91 C6V4

3 – 4 Bed Dormer Bungalow 137m<sup>2</sup> / 1,475 ft<sup>2</sup>

**Guide Price: €275,000** 

Very well located dormer bungalow in this highly sought after residential area, only 1.2 miles from Sligo town centre and within walking distance of schools, shops, public park and many amenities. This is a lovely bright residence with a south facing rear garden. The property requires refurbishment and offers terrific potential.