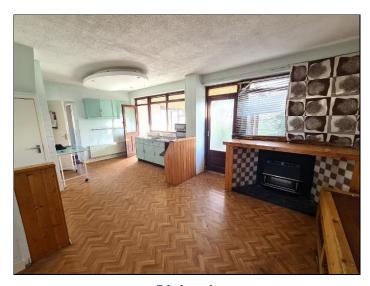

#### **Accommodation**

| Entrance porch 2.5m x 0.6 | m |
|---------------------------|---|
|---------------------------|---|

Hallway 3.7m x 2.8m Guest WC off.

Guest WC 2.5m x 1.2m

Living Room 6.7m x 3.9m Fireplace. Double doors to Dining.

Kitchen / Dining Room 6.7m x 3.9m

Sunroom 2.2m x 2.2m

GF Bedroom No.4 3.0m x 2.8m

Garage 7.4m x 2.4m Includes boiler room

2nd Floor

Bedroom No.1 3.0m x 2.9m Fitted wardrobe

Bedroom No.2 3.3m x 2.4m Fitted wardrobe

Living Room

Driveway & front garden

Kitchen

Dining Area

South facing rear garden

Sun Room