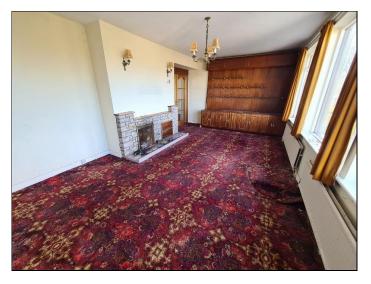

#### **Accommodation**

| Entrance porch 2.5m x 0.6 | m |
|---------------------------|---|
|---------------------------|---|

Hallway 3.7m x 2.8m Guest WC off.

Guest WC 2.5m x 1.2m

Living Room 6.7m x 3.9m Fireplace. Double doors to Dining.

Living Room

Driveway & front garden

Kitchen

Dining Area

South facing rear garden

Sun Room