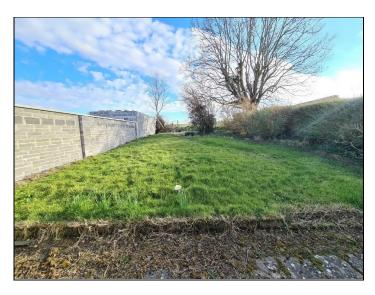

## **MULHOLLAND**

'Labrina', Strandhill Road, Sligo F91 C6V4

3 – 4 Bed Dormer Bungalow 137m<sup>2</sup> / 1,475 ft<sup>2</sup>

**Guide Price: €275,000** 

Very well located dormer bungalow in this highly sought after residential area, only 1.2 miles from Sligo town centre and within walking distance of schools, shops, public park and many amenities. This is a lovely bright residence with a south facing rear garden. The property requires refurbishment and offers terrific potential.

Living Room

Driveway & front garden

Kitchen

Dining Area

South facing rear garden

Sun Room