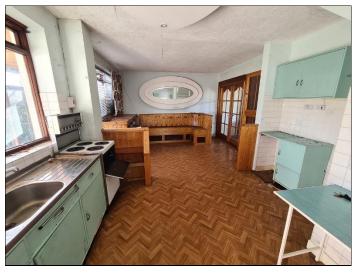

Kitchen / Dining Room 6.7m x 3.9m

Sunroom 2.2m x 2.2m

GF Bedroom No.4 3.0m x 2.8m

Garage 7.4m x 2.4m Includes boiler room

2nd Floor

Bedroom No.1 3.0m x 2.9m Fitted wardrobe

Bedroom No.2 3.3m x 2.4m Fitted wardrobe

Living Room

Driveway & front garden

Kitchen

Dining Area

South facing rear garden

Sun Room