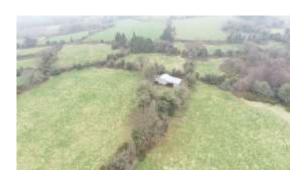

### CIRCA 32.34 ACRES OF LAND Folio No. WW10707

O' Neill & Flanagan offers to the market on behalf of the Reps of Mr. Matthew Doyle

C. 32.34 acres / C.13.09 hectares agricultural holding including hayshed and dwelling house. Located in scenic area close to Greenan, 3.6km from Rathdrum, accessed by laneway from the Greenan to Rathdrum road. Land is presently in grass with natural boundaries of mature trees, in ten divisions, land is of marginal quality in need of reclamation.

#### **Details of Land**

- Situated in the townland of Ballycarrigeen, Rathdrum
- Mature native trees at boundary
- Agricultural land of good quality in need of reclamation
- Accessed from road (Greenan to Rathdrum) by laneway
- Please note new owners will be required to register new rite of way to the property.
- Agricultural land of marginal quality
- Included on lands two bay hay shed with lean to on either side.
- Small holding potential.