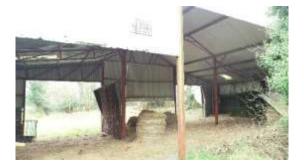

#### **Details of Land**

- Situated in the townland of Ballycarrigeen, Rathdrum
- Mature native trees at boundary
- Agricultural land of good quality in need of reclamation
- Accessed from road (Greenan to Rathdrum) by laneway
- Please note new owners will be required to register new rite of way to the property.
- Agricultural land of marginal quality
- Included on lands two bay hay shed with lean to on either side.
- Small holding potential.