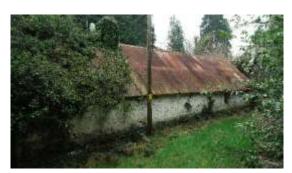

#### **Details of Land**

- Situated in the townland of Ballycarrigeen, Rathdrum
- Mature native trees at boundary
- Agricultural land of good quality in need of reclamation
- Accessed from road (Greenan to Rathdrum) by laneway
- Please note new owners will be required to register new rite of way to the property.
- Agricultural land of marginal quality
- Included on lands two bay hay shed with lean to on either side.
- Small holding potential.

#### Dwelling House – circa 41.29 sq m

Stone built traditional dwelling with corrugated iron roof, laid out over three rooms, number of traditional features including bifold door at entrance. Unoccupied for a number of years, in need of renovation and modernisation.