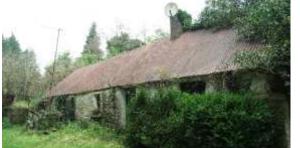

#### Dwelling House – circa 41.29 sq m

Stone built traditional dwelling with corrugated iron roof, laid out over three rooms, number of traditional features including bifold door at entrance. Unoccupied for a number of years, in need of renovation and modernisation.

**Services:** Electricity (connections in place currently disconnected), Heating provided by open fireplace.