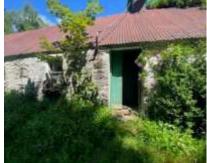

#### Dwelling House – circa 41.29 sq m

Stone built traditional dwelling with corrugated iron roof, laid out over three rooms, number of traditional features including bifold door at entrance. Unoccupied for a number of years, in need of renovation and modernisation.

**Services:** Electricity (connections in place currently disconnected), Heating provided by open fireplace.