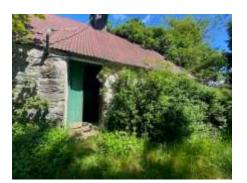

#### Dwelling House – circa 41.29 sq m

Stone built traditional dwelling with corrugated iron roof, laid out over three rooms, number of traditional features including bifold door at entrance. Unoccupied for a number of years, in need of renovation and modernisation.

**Services:** Electricity (connections in place currently disconnected), Heating provided by open fireplace.