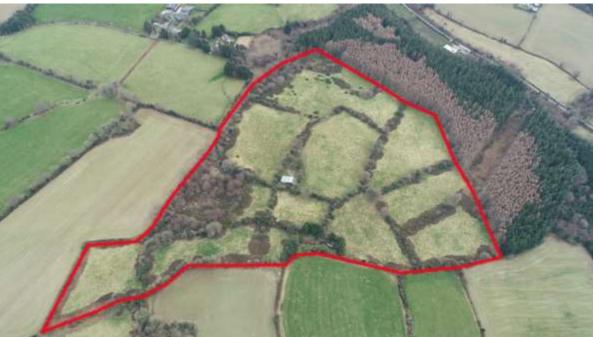

### CIRCA 32.34 ACRES OF LAND Folio No. WW10707

O' Neill & Flanagan offers to the market on behalf of the Reps of Mr. Matthew Doyle

C. 32.34 acres / C.13.09 hectares agricultural holding including hayshed and dwelling house. Located in scenic area close to Greenan, 3.6km from Rathdrum, accessed by laneway from the Greenan to Rathdrum road. Land is presently in grass with natural boundaries of mature trees, in ten divisions, land is of marginal quality in need of reclamation.

#### **Details of Land**

- Situated in the townland of Ballycarrigeen, Rathdrum
- Mature native trees at boundary
- Agricultural land of good quality in need of reclamation
- Accessed from road (Greenan to Rathdrum) by laneway
- Please note new owners will be required to register new rite of way to the property.
- Agricultural land of marginal quality
- Included on lands two bay hay shed with lean to on either side.
- Small holding potential.