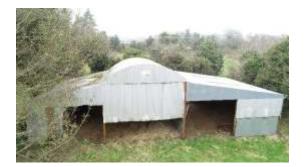

#### **Details of Land**

- Situated in the townland of Ballycarrigeen, Rathdrum
- Mature native trees at boundary
- Agricultural land of good quality in need of reclamation
- Accessed from road (Greenan to Rathdrum) by laneway
- Please note new owners will be required to register new rite of way to the property.
- Agricultural land of marginal quality
- Included on lands two bay hay shed with lean to on either side.
- Small holding potential.