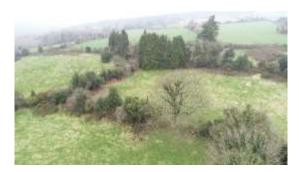

### CIRCA 32.34 ACRES OF LAND Folio No. WW10707

O' Neill & Flanagan offers to the market on behalf of the Reps of Mr. Matthew Doyle

C. 32.34 acres / C.13.09 hectares agricultural holding including hayshed and dwelling house. Located in scenic area close to Greenan, 3.6km from Rathdrum, accessed by laneway from the Greenan to Rathdrum road. Land is presently in grass with natural boundaries of mature trees, in ten divisions, land is of marginal quality in need of reclamation.

#### **Details of Land**

- Situated in the townland of Ballycarrigeen, Rathdrum
- Mature native trees at boundary
- Agricultural land of good quality in need of reclamation
- Accessed from road (Greenan to Rathdrum) by laneway
- Please note new owners will be required to register new rite of way to the property.
- Agricultural land of marginal quality
- Included on lands two bay hay shed with lean to on either side.
- Small holding potential.