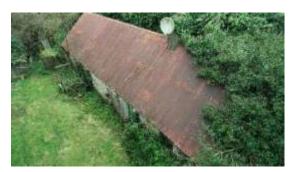

#### **Details of Land**

- Situated in the townland of Ballycarrigeen, Rathdrum
- Mature native trees at boundary
- Agricultural land of good quality in need of reclamation
- Accessed from road (Greenan to Rathdrum) by laneway
- Please note new owners will be required to register new rite of way to the property.
- Agricultural land of marginal quality
- Included on lands two bay hay shed with lean to on either side.
- Small holding potential.

#### Dwelling House – circa 41.29 sq m

Stone built traditional dwelling with corrugated iron roof, laid out over three rooms, number of traditional features including bifold door at entrance. Unoccupied for a number of years, in need of renovation and modernisation.