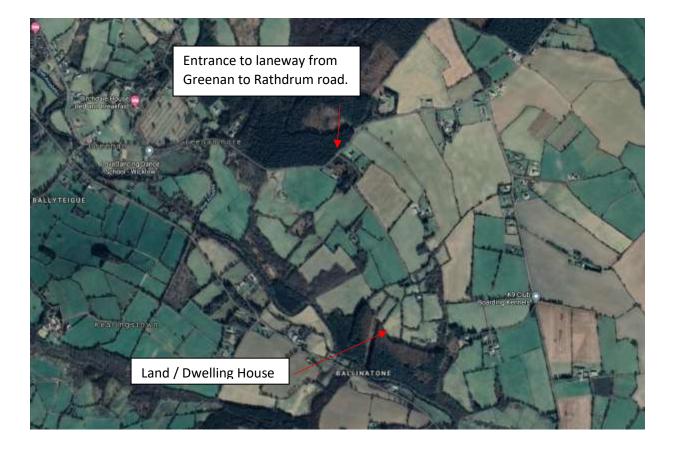

### CIRCA 32.34 ACRES OF LAND Folio No. WW10707

O' Neill & Flanagan offers to the market on behalf of the Reps of Mr. Matthew Doyle

C. 32.34 acres / C.13.09 hectares agricultural holding including hayshed and dwelling house. Located in scenic area close to Greenan, 3.6km from Rathdrum, accessed by laneway from the Greenan to Rathdrum road. Land is presently in grass with natural boundaries of mature trees, in ten divisions, land is of marginal quality in need of reclamation.

#### **Details of Land**

- Situated in the townland of Ballycarrigeen, Rathdrum
- Mature native trees at boundary
- Agricultural land of good quality in need of reclamation
- Accessed from road (Greenan to Rathdrum) by laneway
- Please note new owners will be required to register new rite of way to the property.
- Agricultural land of marginal quality
- Included on lands two bay hay shed with lean to on either side.
- Small holding potential.

#### **Directions:**

From Rathdrum Main St/R755 toward Back Ln, Turn right onto Brewery Ln Continue onto Fair Green Continue onto Sunny Terrace Sunny Terrace turns slightly left and becomes Greenane Rd Travel 3.6km Entrance to laneway is on the right – Sign at entrance.