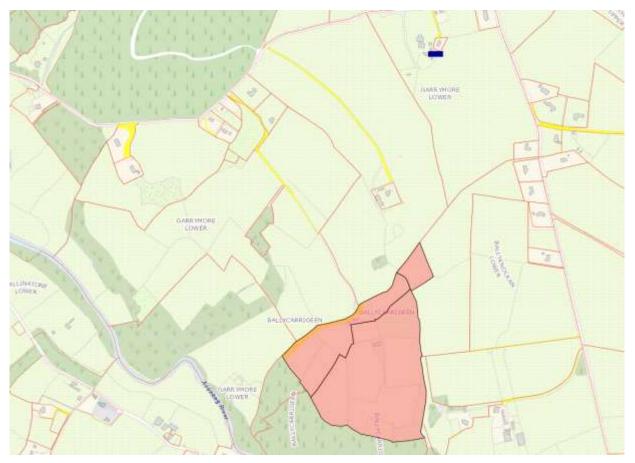

Land Direct Map

Folio Number: WW10707

BRANCH OFFICE: Fitzwilliam Square, Wicklow Town, Co. Wicklow. Tel: 0404 66410 PSRA No.: 001326

O'Neill & Flangan Limit of the meselves and for the vendor or lessors of this property whose Agents they are, give notice that:- (i) The particulars are set out as a general outline for the guidance of intending purchasers or lessees, and do not constitute, part of, an offer or contract. (ii) All descriptions, dimensions, references to condition and necessary permission for use and occupation, and other details are given in good faith and are believed to be correct, but any intending purchasers or tenants should not rely on them as statements or representations of fact but must satisfy themselves by inspection or otherwise as to the correctness of each of them. (iii) No person in the employment of O'Neill & Flangan Limited has any authority to make or give representation or warranty whatever in relation to this property. (iv) Prices quoted are exclusive of VAT, (unless otherwise states) and all negotiations are conducted on the basis that the purchaser/lessee shall be liable for any VAT arising on the transaction.