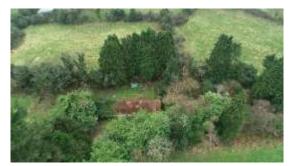

### CIRCA 32.34 ACRES OF LAND Folio No. WW10707

O' Neill & Flanagan offers to the market on behalf of the Reps of Mr. Matthew Doyle

C. 32.34 acres / C.13.09 hectares agricultural holding including hayshed and dwelling house. Located in scenic area close to Greenan, 3.6km from Rathdrum, accessed by laneway from the Greenan to Rathdrum road. Land is presently in grass with natural boundaries of mature trees, in ten divisions, land is of marginal quality in need of reclamation.

#### **Details of Land**

- Situated in the townland of Ballycarrigeen, Rathdrum
- Mature native trees at boundary
- Agricultural land of good quality in need of reclamation
- Accessed from road (Greenan to Rathdrum) by laneway
- Please note new owners will be required to register new rite of way to the property.
- Agricultural land of marginal quality
- Included on lands two bay hay shed with lean to on either side.
- Small holding potential.