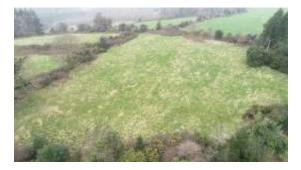

### CIRCA 32.34 ACRES OF LAND Folio No. WW10707

O' Neill & Flanagan offers to the market on behalf of the Reps of Mr. Matthew Doyle

C. 32.34 acres / C.13.09 hectares agricultural holding including hayshed and dwelling house. Located in scenic area close to Greenan, 3.6km from Rathdrum, accessed by laneway from the Greenan to Rathdrum road. Land is presently in grass with natural boundaries of mature trees, in ten divisions, land is of marginal quality in need of reclamation.

#### **Details of Land**

- Situated in the townland of Ballycarrigeen, Rathdrum
- Mature native trees at boundary
- Agricultural land of good quality in need of reclamation
- Accessed from road (Greenan to Rathdrum) by laneway
- Please note new owners will be required to register new rite of way to the property.
- Agricultural land of marginal quality
- Included on lands two bay hay shed with lean to on either side.
- Small holding potential.