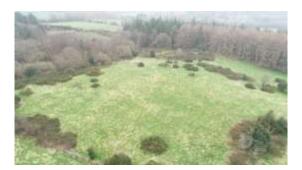

### CIRCA 32.34 ACRES OF LAND Folio No. WW10707

O' Neill & Flanagan offers to the market on behalf of the Reps of Mr. Matthew Doyle

C. 32.34 acres / C.13.09 hectares agricultural holding including hayshed and dwelling house. Located in scenic area close to Greenan, 3.6km from Rathdrum, accessed by laneway from the Greenan to Rathdrum road. Land is presently in grass with natural boundaries of mature trees, in ten divisions, land is of marginal quality in need of reclamation.

#### **Details of Land**

- Situated in the townland of Ballycarrigeen, Rathdrum
- Mature native trees at boundary
- Agricultural land of good quality in need of reclamation
- Accessed from road (Greenan to Rathdrum) by laneway
- Please note new owners will be required to register new rite of way to the property.
- Agricultural land of marginal quality
- Included on lands two bay hay shed with lean to on either side.
- Small holding potential.