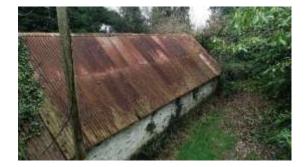

#### **Details of Land**

- Situated in the townland of Ballycarrigeen, Rathdrum
- Mature native trees at boundary
- Agricultural land of good quality in need of reclamation
- Accessed from road (Greenan to Rathdrum) by laneway
- Please note new owners will be required to register new rite of way to the property.
- Agricultural land of marginal quality
- Included on lands two bay hay shed with lean to on either side.
- Small holding potential.

#### Dwelling House – circa 41.29 sq m

Stone built traditional dwelling with corrugated iron roof, laid out over three rooms, number of traditional features including bifold door at entrance. Unoccupied for a number of years, in need of renovation and modernisation.