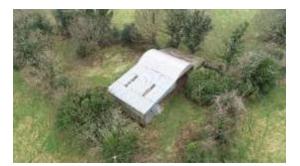

#### Dwelling House – circa 41.29 sq m

Stone built traditional dwelling with corrugated iron roof, laid out over three rooms, number of traditional features including bifold door at entrance. Unoccupied for a number of years, in need of renovation and modernisation.

**Services:** Electricity (connections in place currently disconnected), Heating provided by open fireplace.