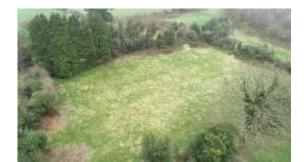

### CIRCA 32.34 ACRES OF LAND Folio No. WW10707

O' Neill & Flanagan offers to the market on behalf of the Reps of Mr. Matthew Doyle

C. 32.34 acres / C.13.09 hectares agricultural holding including hayshed and dwelling house. Located in scenic area close to Greenan, 3.6km from Rathdrum, accessed by laneway from the Greenan to Rathdrum road. Land is presently in grass with natural boundaries of mature trees, in ten divisions, land is of marginal quality in need of reclamation.

#### **Details of Land**

- Situated in the townland of Ballycarrigeen, Rathdrum
- Mature native trees at boundary
- Agricultural land of good quality in need of reclamation
- Accessed from road (Greenan to Rathdrum) by laneway
- Please note new owners will be required to register new rite of way to the property.
- Agricultural land of marginal quality
- Included on lands two bay hay shed with lean to on either side.
- Small holding potential.