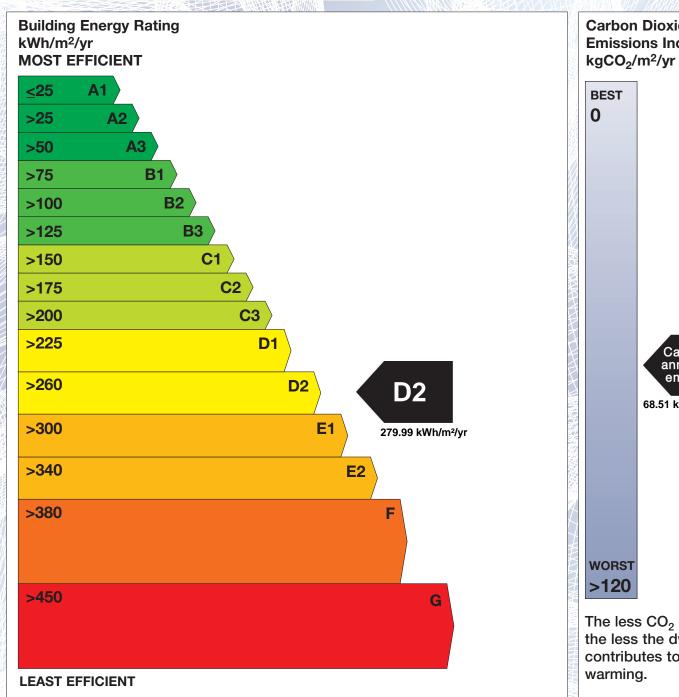

## **Building Energy Rating (BER)**

BER for the building detailed below is:

**D2** 

| Address             | TULLAROAN<br>KILKENNY<br>CO. KILKENNY |
|---------------------|---------------------------------------|
| Eircode             | R95P267                               |
| BER Number          | 117341180                             |
| Date of Issue       | 15/04/2024                            |
| Valid Until         | 15/04/2034                            |
| Assessor Number     | 105839                                |
| Assessor Company No | 102839                                |
| iigos               |                                       |

The Building Energy Rating (BER) is an indication of the energy performance of this dwelling. It covers energy use for space heating, water heating, ventilation and lighting, calculated on the basis of standard occupancy. It is expressed as primary energy use per unit floor area per year (kWh/m²/yr).

'A' rated properties are the most energy efficient and will tend to have the lowest energy bills.

Carbon Dioxide (CO<sub>2</sub>) **Emissions Indicator** Calculated annual CO<sub>2</sub> emissions 68.51 kgCO<sub>2</sub>/m<sup>2</sup>/yr The less CO<sub>2</sub> produced, the less the dwelling contributes to global