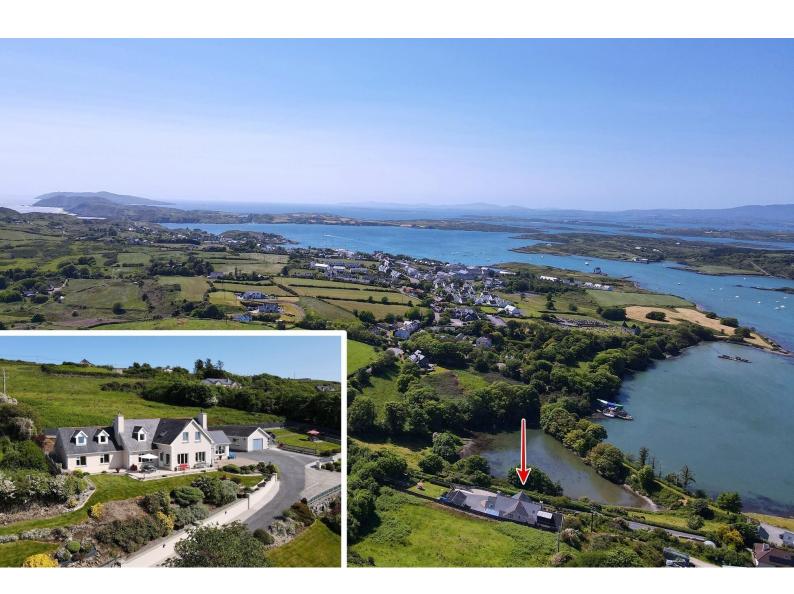

# For Sale

Asking Price: €1,100,000

Sherry FitzGerald O'Neill

Channel View, Baltimore, Co Cork. P81 YN12

BER B1

sherryfitz.ie

"CHANNEL VIEW" IS A CAREFULLY RENOVATED AND EXTENDED RESIDENCE WITH A THRIVING BED AND BREAKFAST BUSINESS LOCATED IN BALTIMORE, ONE OF WEST CORK'S PREMIER COASTAL LOCATIONS. THE PROPERTY IS SET ON A SUNNY SITE WITH IMPRESSIVE VIEWS OVERLOOKING BALTIMORE'S INNER HARBOUR, ISLANDS AND DISTANT MOUNTAINS.

## LOCATION:

The property is ideally located in the popular tourist village of Baltimore in West Cork and is situated along the Wild Atlantic Way route. The property is within a 5 minute walk of the village centre and its amenities including sailing, water sports, bars, restaurants and other amenities associated with a vibrant harbour front location. The thriving market town of Skibbereen is less than a 15 minute drive and the many scenic attractions of the West Cork area are nearby.