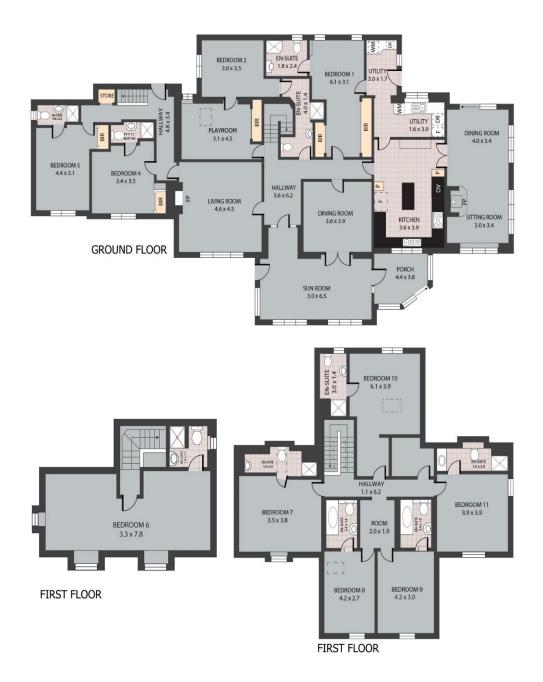

The features of this fine property include:

- 4,200 square feet approximately of quality accommodation over 2 floors.
- 10 excellent quality Bedrooms, all ensuite.

Living accommodation on the ground floor includes porch, sunroom / dining room, living room, kitchen, sitting / dining room, playroom, utility, bathroom and four bedrooms, three of which are ensuite. The first floor includes six ensuite bedrooms on the first floor. There is a spacious detached garage to the side of the property.

## SERVICES:

The property is connected to mains water. Heating is provided by way of air to water and oil. It has septic tank drainage. Excellent broadband speed available.

Channel View,, Baltimore P81 YN12 TOTAL APPROX. FLOOR AREA 387 SQ.M Whilst every attempt has been made to ensure the accuracy of the floor plan contained here, measurements of doors, windows, rooms and any other items are approximate and no responsibility is taken for any error, omission, or misstatement. This plan is for illustrative purposes only and should be used as such by any prospective purchaser.