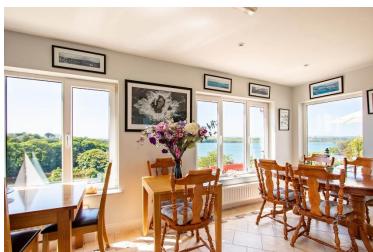

The features of this fine property include:

- 4,200 square feet approximately of quality accommodation over 2 floors.
- 10 excellent quality Bedrooms, all ensuite.

Living accommodation on the ground floor includes porch, sunroom / dining room, living room, kitchen, sitting / dining room, playroom, utility, bathroom and four bedrooms, three of which are ensuite. The first floor includes six ensuite bedrooms on the first floor. There is a spacious detached garage to the side of the property.

## LOCATION:

The property is ideally located in the popular tourist village of Baltimore in West Cork and is situated along the Wild Atlantic Way route. The property is within a 5 minute walk of the village centre and its amenities including sailing, water sports, bars, restaurants and other amenities associated with a vibrant harbour front location. The thriving market town of Skibbereen is less than a 15 minute drive and the many scenic attractions of the West Cork area are nearby.