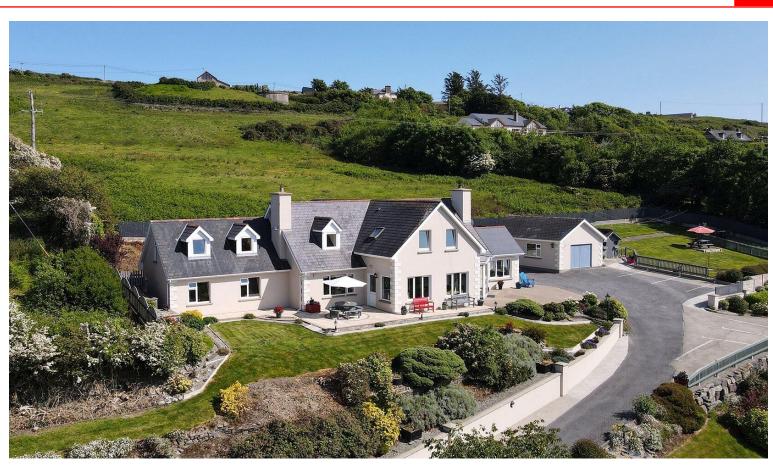

# For Sale

Asking Price: €1,100,000

Sherry FitzGerald O'Neill

Channel View, Baltimore, Co Cork. P81 YN12

BER B1

sherryfitz.ie

"CHANNEL VIEW" IS A CAREFULLY RENOVATED AND EXTENDED RESIDENCE WITH A THRIVING BED AND BREAKFAST BUSINESS LOCATED IN BALTIMORE, ONE OF WEST CORK'S PREMIER COASTAL LOCATIONS. THE PROPERTY IS SET ON A SUNNY SITE WITH IMPRESSIVE VIEWS OVERLOOKING BALTIMORE'S INNER HARBOUR, ISLANDS AND DISTANT MOUNTAINS.

The features of this fine property include:

- 4,200 square feet approximately of quality accommodation over 2 floors.
- 10 excellent quality Bedrooms, all ensuite.

Living accommodation on the ground floor includes porch, sunroom / dining room, living room, kitchen, sitting / dining room, playroom, utility, bathroom and four bedrooms, three of which are ensuite. The first floor includes six ensuite bedrooms on the first floor. There is a spacious detached garage to the side of the property.

The 1 acre approximately of grounds are laid out with car parking area to the side and gardens which are attractively landscaped and maintained.

"Channel View", is a rare opportunity to purchase a property that could operate as a quality family or holiday home or could be adapted to operate as a: