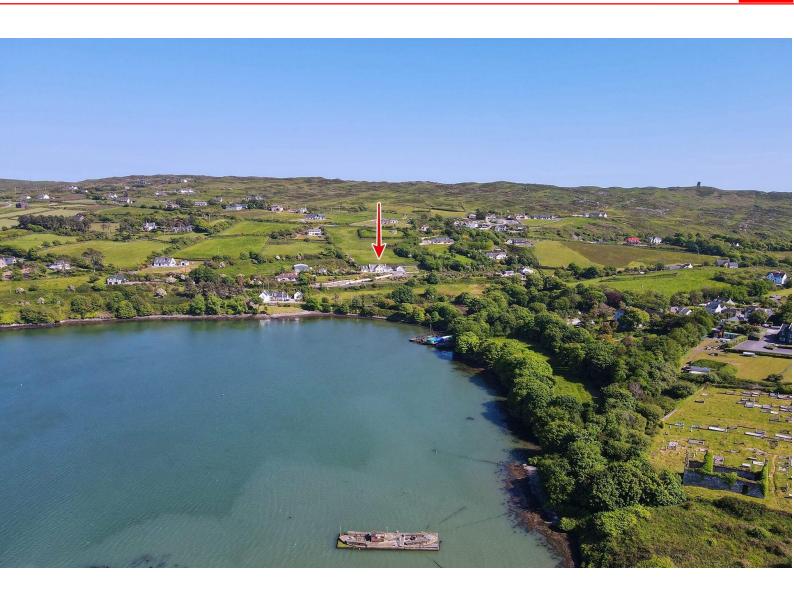

## LOCATION:

The property is ideally located in the popular tourist village of Baltimore in West Cork and is situated along the Wild Atlantic Way route. The property is within a 5 minute walk of the village centre and its amenities including sailing, water sports, bars, restaurants and other amenities associated with a vibrant harbour front location. The thriving market town of Skibbereen is less than a 15 minute drive and the many scenic attractions of the West Cork area are nearby.