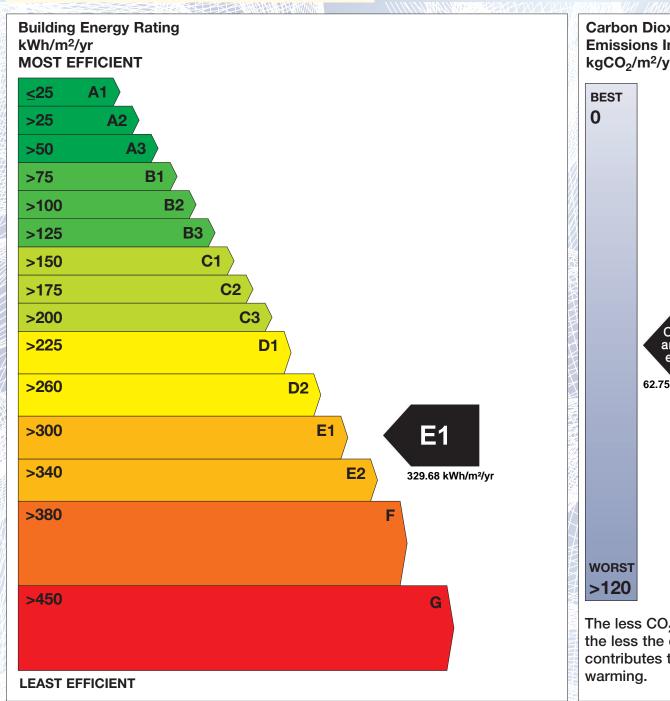

## BER for the building detailed below is:

**E1** 

**Address** 30 BEECHMOUNT DRIVE **DUBLIN 14 BER Number** 106748866 Date of Issue 26/08/2014 Valid Until 26/08/2024 Assessor Number 101810 Assessor Company No 101810

The Building Energy Rating (BER) is an indication of the energy performance of this dwelling. It covers energy use for space heating, water heating, ventilation and lighting, calculated on the basis of standard occupancy. It is expressed as primary energy use per unit floor area per year (kWh/m²/yr).

'A' rated properties are the most energy efficient and will tend to have the lowest energy bills.

Carbon Dioxide (CO<sub>2</sub>) **Emissions Indicator** kgCO<sub>2</sub>/m<sup>2</sup>/yr Calculated annual CO2 emissions 62.75 kgCO<sub>2</sub>/m<sup>2</sup>/yr The less CO<sub>2</sub> produced, the less the dwelling contributes to global