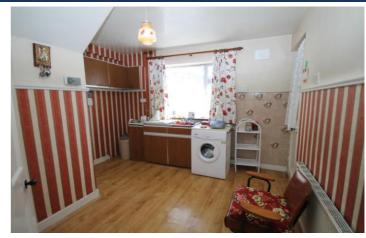

# Accommodation:

Entrance Hall: 3.5m x 1.6m

**Kitchen:** 3.53m x 3m With built in ground and eye level units and stainless steel sink.

**Sittingroom:** 4.85m x 3.2m With feature gas fireplace and coving.