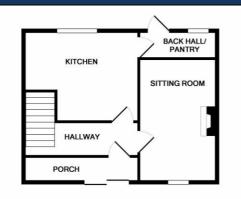

## **BER Details:**

BER Rating: D2 BER Number: 105836944 Energy Performance Indicator: 280.89

GROUND FLOOR

#### 1ST FLOOR

TOTAL APPROX. FLOOR AREA 883 SQ.FT. (82.0 SQ.M.) Whilst every attempt has been made to ensure the accuracy of the floor plan contained here, measurements of doors, windows, rooms and any other items are approximate and no responsibility taken for any error, omission, or mis-statement. This plan is for illustrative purposes only and should be used as such by any prospective purchaser. The services, systems and appliances shown have not been tested and no guarantee as to their operability or efficiency can be given