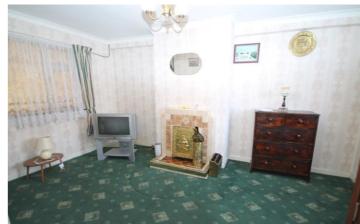

# Accommodation:

Entrance Hall: 3.5m x 1.6m

**Kitchen:** 3.53m x 3m With built in ground and eye level units and stainless steel sink.

**Sittingroom:** 4.85m x 3.2m With feature gas fireplace and coving.