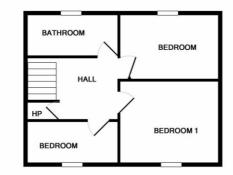

# Accommodation:

Entrance Hall: 3.5m x 1.6m

**Kitchen:** 3.53m x 3m With built in ground and eye level units and stainless steel sink.

**Sittingroom:** 4.85m x 3.2m With feature gas fireplace and coving.

# **Back Hall/Pantry:**

Bedroom 1: 3.85m x 3.3m.

**Bedroom 2:** 4.24m x 2.7m With double built-in wardrobes.

Bedroom 3: 3m x 2.5m.

**Bathroom:** With w.c., w.h.b. and bath with shower attachment.

Hot Press: Shelved with immersion.

#### 1ST FLOOR

TOTAL APPROX. FLOOR AREA 883 SQ.FT. (82.0 SQ.M.) Whilst every attempt has been made to ensure the accuracy of the floor plan contained here, measurements of doors, windows, rooms and any other items are approximate and no responsibility taken for any error, omission, or mis-statement. This plan is for illustrative purposes only and should be used as such by any prospective purchaser. The services, systems and appliances shown have not been tested and no guarantee as to their operability or efficiency can be given