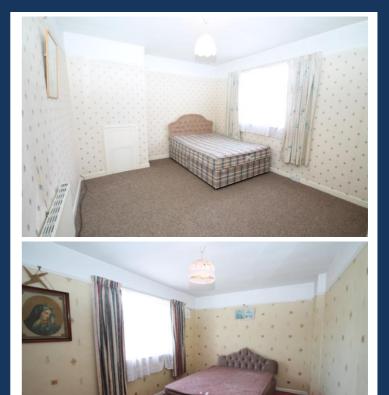

# **Back Hall/Pantry:**

Bedroom 1: 3.85m x 3.3m.

**Bedroom 2:** 4.24m x 2.7m With double built-in wardrobes.

Bedroom 3: 3m x 2.5m.

**Bathroom:** With w.c., w.h.b. and bath with shower attachment.

Hot Press: Shelved with immersion.