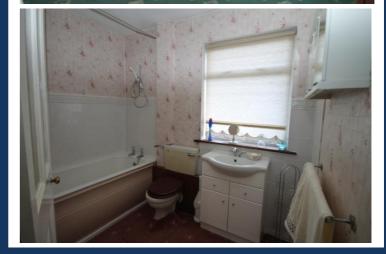

# **Back Hall/Pantry:**

Bedroom 1: 3.85m x 3.3m.

**Bedroom 2:** 4.24m x 2.7m With double built-in wardrobes.

Bedroom 3: 3m x 2.5m.

**Bathroom:** With w.c., w.h.b. and bath with shower attachment.

Hot Press: Shelved with immersion.