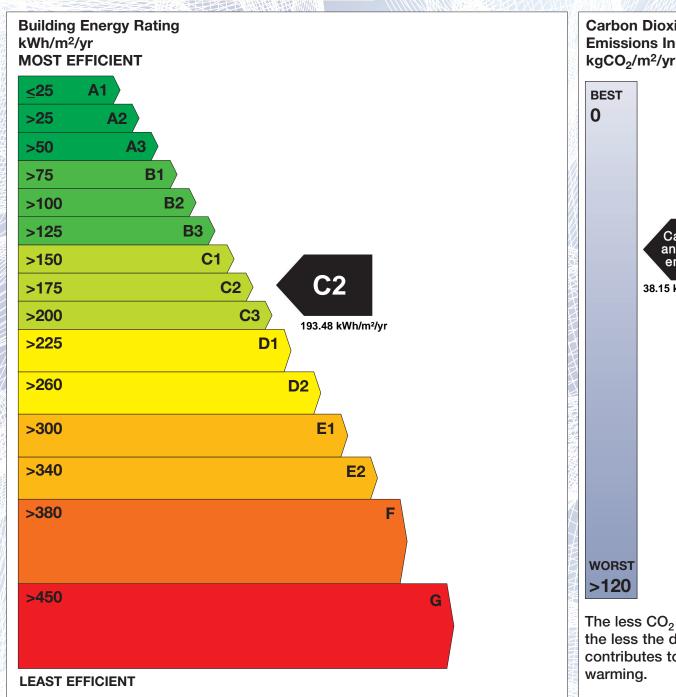

## **Building Energy Rating (BER)**

BER for the building detailed below is:

C<sub>2</sub>

**Address CRAG LODGE** CHURCH ROAD CARRIGALINE CO. CORK Eircode P43HK19 **BER Number** 102183605 Date of Issue 17/05/2023 Valid Until 17/05/2033 Assessor Number 100955 Assessor Company No 100955

The Building Energy Rating (BER) is an indication of the energy performance of this dwelling. It covers energy use for space heating, water heating, ventilation and lighting, calculated on the basis of standard occupancy. It is expressed as primary energy use per unit floor area per year (kWh/m²/yr).

'A' rated properties are the most energy efficient and will tend to have the lowest energy bills.

Carbon Dioxide (CO<sub>2</sub>) **Emissions Indicator** kgCO<sub>2</sub>/m<sup>2</sup>/yr Calculated annual CO2 emissions 38.15 kgCO<sub>2</sub>/m<sup>2</sup>/yr The less CO<sub>2</sub> produced, the less the dwelling contributes to global