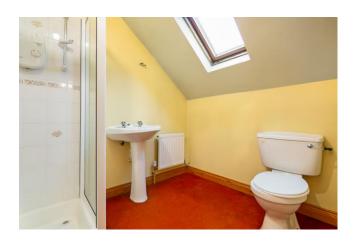

Double room. Timber floor. Built in wardrobe.

**EN SUITE** 

Timber floor. WC, WHB and Electric Shower

GARAGE 14'0" (4.27m) x 13'0" (3.96m)