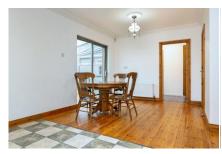

DINING AREA 9'10" (3m) x 7'6" (2.29m)

Pine floor. Decorative coving. Double doors leading to

Sun Room.

SUN ROOM 9'9" (2.97m) x 6'5" (1.96m)

Patio door. Pine floor.

UTILITY ROOM 10'5" (3.18m) x 6'5" (1.96m)