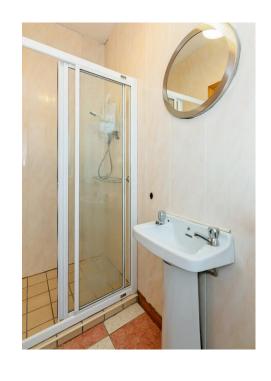

Fully fitted. Washer and dryer. Vinyl floor. Rear door.

BATHROOM 11'0" (3.35m) x 6'0" (1.83m)

Fully tiled. WC, WHB, Shower and dresser unit

BEDROOM 1 18'8" (5.69m) x 11'11" (3.63m)

Master bedroom. Pine floor