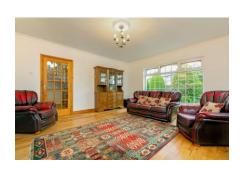

#### **ACCOMMODATION:**

ENTRANCE PORCH 7'9" (2.36m) x 7'8" (2.34m)

Tiled floor

ENTRANCE HALL 13'9" (4.19m) x 8'10" (2.69m)

Oak Floor. Decorative coving. 16` 9" (5.1m) x 3`7" (1.0m)

LOUNGE 15'11" (4.85m) x 17'1" (5.21m)

French Pine flooring. Feature Marble fireplace. Decorative coving

KITCHEN / DINING ROOM 14'3" (4.34m) x 12'10" (3.91m)

Kitchen fully fitted. Oak Units. Integrated hob, oven, dishwasher and fridge freezer. Tiled floor and splashback. Decorative coving.