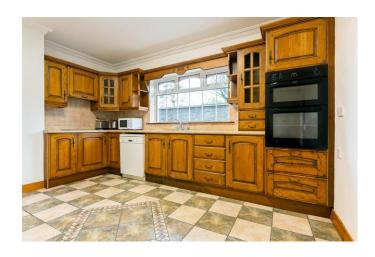

French Pine flooring. Feature Marble fireplace. Decorative coving

KITCHEN / DINING ROOM 14'3" (4.34m) x 12'10" (3.91m)

Kitchen fully fitted. Oak Units. Integrated hob, oven, dishwasher and fridge freezer. Tiled floor and splashback. Decorative coving.