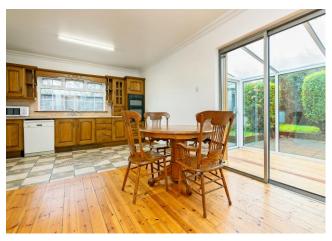

French Pine flooring. Feature Marble fireplace. Decorative coving

KITCHEN / DINING ROOM 14'3" (4.34m) x 12'10" (3.91m)

Kitchen fully fitted. Oak Units. Integrated hob, oven, dishwasher and fridge freezer. Tiled floor and splashback. Decorative coving.

DINING AREA 9'10" (3m) x 7'6" (2.29m)

Pine floor. Decorative coving. Double doors leading to

Sun Room.

SUN ROOM 9'9" (2.97m) x 6'5" (1.96m)

Patio door. Pine floor.

UTILITY ROOM 10'5" (3.18m) x 6'5" (1.96m)