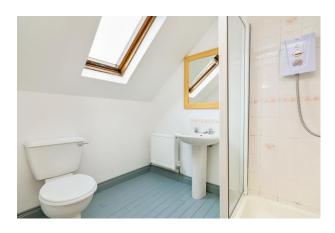

DRESING ROOM 10'5" (3.18m) x 12'8" (3.86m)

Carpet. Decorative coving

EN SUITE 5'4" (1.63m) x 11'5" (3.48m)

Fully tiled. WC, WHB and Shower

BEDROOM 2 12'10" (3.91m) x 10'9" (3.28m)

Double room. Llaminate floor

EN SUITE 8'10" (2.69m) x 3'10" (1.17m)

Fully tiled. Electric shower.

BEDROOM 3 10'8" (3.25m) x 8'0" (2.44m)

Carpet. Double room.

LANDING 11'0" (3.35m) x 6'0" (1.83m)

Carpet

1 Old Market Street Sligo County Sligo Tel: 071 915 0155 | Mobile: 087 2449053 | Email: info@corcoranauctioneers.com