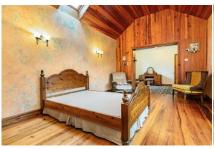

Fully fitted. Washer and dryer. Vinyl floor. Rear door.

BATHROOM 11'0" (3.35m) x 6'0" (1.83m)

Fully tiled. WC, WHB, Shower and dresser unit

BEDROOM 1 18'8" (5.69m) x 11'11" (3.63m)

Master bedroom. Pine floor

DRESING ROOM 10'5" (3.18m) x 12'8" (3.86m)

Carpet. Decorative coving

EN SUITE 5'4" (1.63m) x 11'5" (3.48m)

Fully tiled. WC, WHB and Shower

BEDROOM 2 12'10" (3.91m) x 10'9" (3.28m)

Double room. Llaminate floor

EN SUITE 8'10" (2.69m) x 3'10" (1.17m)

Fully tiled. Electric shower.

BEDROOM 3 10'8" (3.25m) x 8'0" (2.44m)

Carpet. Double room.

LANDING 11'0" (3.35m) x 6'0" (1.83m)

Carpet

1 Old Market Street Sligo County Sligo Tel: 071 915 0155 | Mobile: 087 2449053 | Email: info@corcoranauctioneers.com

https://www.corcoranauctioneers.com

BEDROOM 4 13'7" (4.14m) x 16'0" (4.88m)

Double room. Carpet. Walk in wardrobe.

EN SUITE 8'1" (2.46m) x 6'5" (1.96m)

Carpet. WC, WHB and Shower

BEDROOM 5 12'8" (3.86m) x 23'0" (7.01m)

Double room. Timber floor. Built in wardrobe.

**EN SUITE** 

Timber floor. WC, WHB and Electric Shower

GARAGE 14'0" (4.27m) x 13'0" (3.96m)