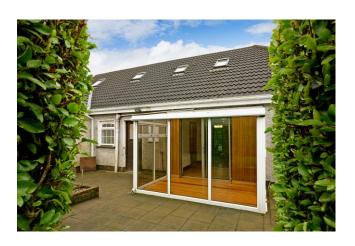

DINING AREA 9'10" (3m) x 7'6" (2.29m)

Pine floor. Decorative coving. Double doors leading to

Sun Room.

SUN ROOM 9'9" (2.97m) x 6'5" (1.96m)

Patio door. Pine floor.

UTILITY ROOM 10'5" (3.18m) x 6'5" (1.96m)

#### **SPECIAL FEATURES:**

- Well maintained home in good repair
- Central location 3 minutes from Sligo City Centre
- Spacious 5 Bed 4 En suite residence extending to 201 sq mtrs [2070 sq ft]
- National & Secondary School and all amenities within walking distance
- Mature gardens front & rear
- OFCH. Double glazed windows and doors
- Burglar Alarm
- Maintenance free exterior
- Paved drive & paved rear Patio
- Off street parking