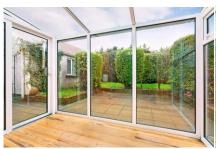

DINING AREA 9'10" (3m) x 7'6" (2.29m)

Pine floor. Decorative coving. Double doors leading to

Sun Room.

SUN ROOM 9'9" (2.97m) x 6'5" (1.96m)

Patio door. Pine floor.

UTILITY ROOM 10'5" (3.18m) x 6'5" (1.96m)