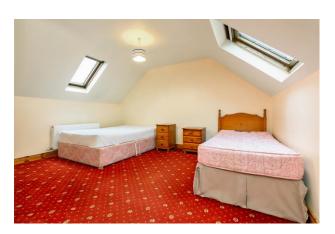

DRESING ROOM 10'5" (3.18m) x 12'8" (3.86m)

Carpet. Decorative coving

EN SUITE 5'4" (1.63m) x 11'5" (3.48m)

Fully tiled. WC, WHB and Shower

BEDROOM 2 12'10" (3.91m) x 10'9" (3.28m)

Double room. Llaminate floor

EN SUITE 8'10" (2.69m) x 3'10" (1.17m)

Fully tiled. Electric shower.

BEDROOM 3 10'8" (3.25m) x 8'0" (2.44m)

Carpet. Double room.

LANDING 11'0" (3.35m) x 6'0" (1.83m)

Carpet

1 Old Market Street Sligo County Sligo Tel: 071 915 0155 | Mobile: 087 2449053 | Email: info@corcoranauctioneers.com