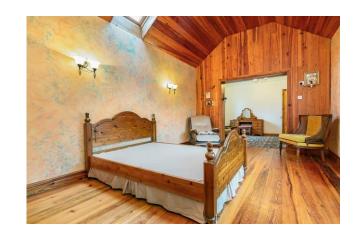

Double room. Timber floor. Built in wardrobe.

**EN SUITE** 

Timber floor. WC, WHB and Electric Shower

GARAGE 14'0" (4.27m) x 13'0" (3.96m)