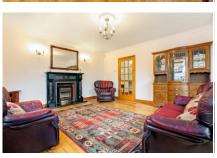

#### **ACCOMMODATION:**

ENTRANCE PORCH 7'9" (2.36m) x 7'8" (2.34m)

Tiled floor

ENTRANCE HALL 13'9" (4.19m) x 8'10" (2.69m)

Oak Floor. Decorative coving. 16` 9" (5.1m) x 3`7" (1.0m)

LOUNGE 15'11" (4.85m) x 17'1" (5.21m)

French Pine flooring. Feature Marble fireplace. Decorative coving

KITCHEN / DINING ROOM 14'3" (4.34m) x 12'10" (3.91m)

Kitchen fully fitted. Oak Units. Integrated hob, oven, dishwasher and fridge freezer. Tiled floor and splashback. Decorative coving.