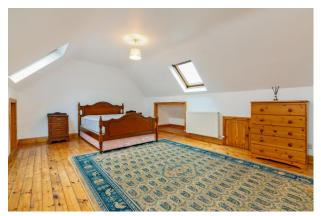

https://www.corcoranauctioneers.com

BEDROOM 4 13'7" (4.14m) x 16'0" (4.88m)

Double room. Carpet. Walk in wardrobe.

EN SUITE 8'1" (2.46m) x 6'5" (1.96m)

Carpet. WC, WHB and Shower

BEDROOM 5 12'8" (3.86m) x 23'0" (7.01m)

Double room. Timber floor. Built in wardrobe.

**EN SUITE** 

Timber floor. WC, WHB and Electric Shower

GARAGE 14'0" (4.27m) x 13'0" (3.96m)