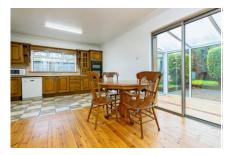

French Pine flooring. Feature Marble fireplace. Decorative coving

KITCHEN / DINING ROOM 14'3" (4.34m) x 12'10" (3.91m)

Kitchen fully fitted. Oak Units. Integrated hob, oven, dishwasher and fridge freezer. Tiled floor and splashback. Decorative coving.

DINING AREA 9'10" (3m) x 7'6" (2.29m)

Pine floor. Decorative coving. Double doors leading to

Sun Room.

SUN ROOM 9'9" (2.97m) x 6'5" (1.96m)

Patio door. Pine floor.

UTILITY ROOM 10'5" (3.18m) x 6'5" (1.96m)