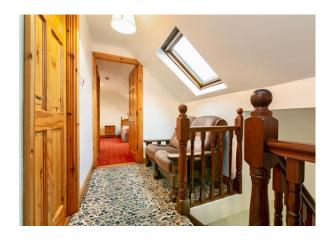

EN SUITE 8'10" (2.69m) x 3'10" (1.17m)

Fully tiled. Electric shower.

BEDROOM 3 10'8" (3.25m) x 8'0" (2.44m)

Carpet. Double room.

LANDING 11'0" (3.35m) x 6'0" (1.83m)

Carpet

1 Old Market Street Sligo County Sligo Tel: 071 915 0155 | Mobile: 087 2449053 | Email: info@corcoranauctioneers.com