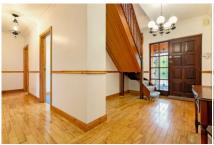

#### **ACCOMMODATION:**

ENTRANCE PORCH 7'9" (2.36m) x 7'8" (2.34m)

Tiled floor

ENTRANCE HALL 13'9" (4.19m) x 8'10" (2.69m)

Oak Floor. Decorative coving. 16` 9" (5.1m) x 3`7" (1.0m)

LOUNGE 15'11" (4.85m) x 17'1" (5.21m)