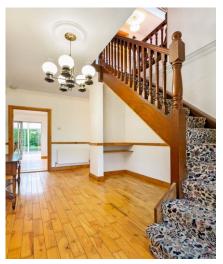

#### **ACCOMMODATION:**

ENTRANCE PORCH 7'9" (2.36m) x 7'8" (2.34m)

Tiled floor

ENTRANCE HALL 13'9" (4.19m) x 8'10" (2.69m)

Oak Floor. Decorative coving. 16` 9" (5.1m) x 3`7" (1.0m)

LOUNGE 15'11" (4.85m) x 17'1" (5.21m)