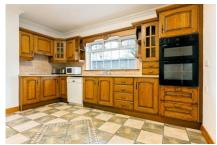

French Pine flooring. Feature Marble fireplace. Decorative coving

KITCHEN / DINING ROOM 14'3" (4.34m) x 12'10" (3.91m)

Kitchen fully fitted. Oak Units. Integrated hob, oven, dishwasher and fridge freezer. Tiled floor and splashback. Decorative coving.