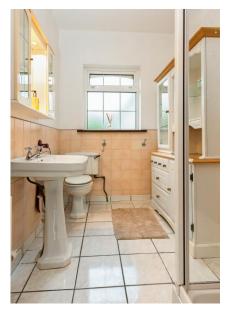

Fully fitted. Washer and dryer. Vinyl floor. Rear door.

BATHROOM 11'0" (3.35m) x 6'0" (1.83m)

Fully tiled. WC, WHB, Shower and dresser unit

BEDROOM 1 18'8" (5.69m) x 11'11" (3.63m)

Master bedroom. Pine floor

DRESING ROOM 10'5" (3.18m) x 12'8" (3.86m)

Carpet. Decorative coving

EN SUITE 5'4" (1.63m) x 11'5" (3.48m)

Fully tiled. WC, WHB and Shower

BEDROOM 2 12'10" (3.91m) x 10'9" (3.28m)

Double room. Llaminate floor

EN SUITE 8'10" (2.69m) x 3'10" (1.17m)

Fully tiled. Electric shower.

BEDROOM 3 10'8" (3.25m) x 8'0" (2.44m)

Carpet. Double room.

LANDING 11'0" (3.35m) x 6'0" (1.83m)

Carpet

1 Old Market Street Sligo County Sligo Tel: 071 915 0155 | Mobile: 087 2449053 | Email: info@corcoranauctioneers.com