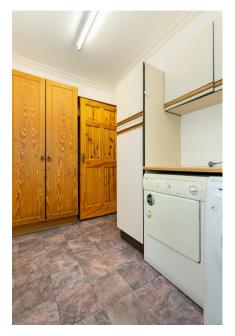

Fully fitted. Washer and dryer. Vinyl floor. Rear door.

BATHROOM 11'0" (3.35m) x 6'0" (1.83m)

Fully tiled. WC, WHB, Shower and dresser unit

BEDROOM 1 18'8" (5.69m) x 11'11" (3.63m)

Master bedroom. Pine floor