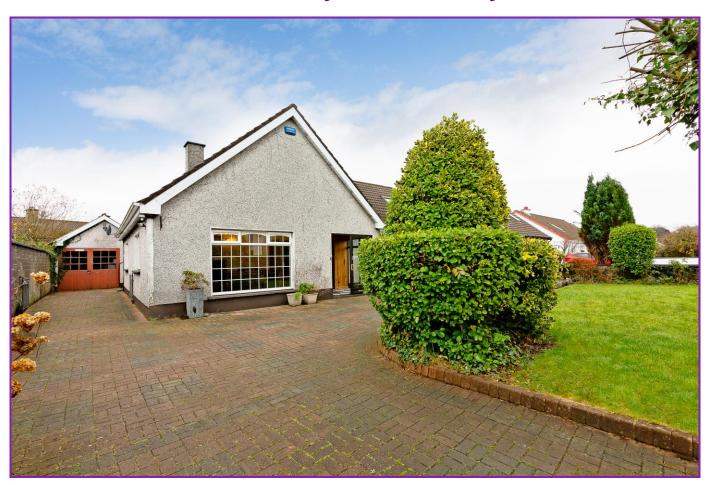

## 33 CLEVERAGH ROAD, SLIGO, F91 X7KR

Attractive 5 Bedroom Detached Residence in a most convenient location 3 minutes from Sligo City Centre.

This spacious home is finished to a high standard with many attractive features.

#### **SPECIAL FEATURES:**

- Well maintained home in good repair
- Central location 3 minutes from Sligo City Centre
- Spacious 5 Bed 4 En suite residence extending to 201 sq mtrs [2070 sq ft]
- National & Secondary School and all amenities within walking distance
- Mature gardens front & rear
- OFCH. Double glazed windows and doors
- Burglar Alarm
- Maintenance free exterior
- Paved drive & paved rear Patio
- Off street parking