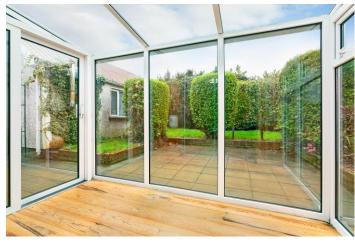

DINING AREA 9'10" (3m) x 7'6" (2.29m)

Pine floor. Decorative coving. Double doors leading to

Sun Room.

SUN ROOM 9'9" (2.97m) x 6'5" (1.96m)

Patio door. Pine floor.

UTILITY ROOM 10'5" (3.18m) x 6'5" (1.96m)