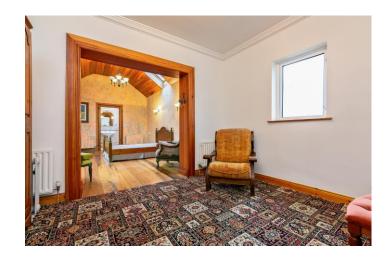

Double room. Timber floor. Built in wardrobe.

**EN SUITE** 

Timber floor. WC, WHB and Electric Shower

GARAGE 14'0" (4.27m) x 13'0" (3.96m)