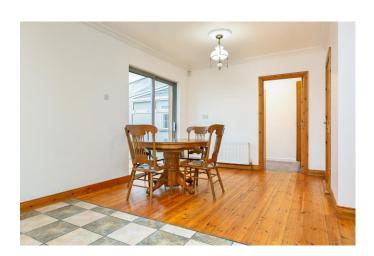

DINING AREA 9'10" (3m) x 7'6" (2.29m)

Pine floor. Decorative coving. Double doors leading to

Sun Room.

SUN ROOM 9'9" (2.97m) x 6'5" (1.96m)

Patio door. Pine floor.

UTILITY ROOM 10'5" (3.18m) x 6'5" (1.96m)