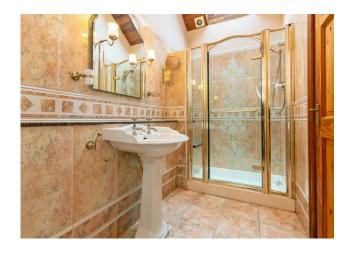

Fully fitted. Washer and dryer. Vinyl floor. Rear door.

BATHROOM 11'0" (3.35m) x 6'0" (1.83m)

Fully tiled. WC, WHB, Shower and dresser unit

BEDROOM 1 18'8" (5.69m) x 11'11" (3.63m)

Master bedroom. Pine floor

DRESING ROOM 10'5" (3.18m) x 12'8" (3.86m)

Carpet. Decorative coving

EN SUITE 5'4" (1.63m) x 11'5" (3.48m)

Fully tiled. WC, WHB and Shower

BEDROOM 2 12'10" (3.91m) x 10'9" (3.28m)

Double room. Llaminate floor

EN SUITE 8'10" (2.69m) x 3'10" (1.17m)

Fully tiled. Electric shower.

BEDROOM 3 10'8" (3.25m) x 8'0" (2.44m)

Carpet. Double room.

LANDING 11'0" (3.35m) x 6'0" (1.83m)

Carpet

1 Old Market Street Sligo County Sligo Tel: 071 915 0155 | Mobile: 087 2449053 | Email: info@corcoranauctioneers.com