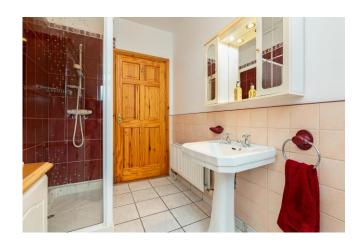

Fully fitted. Washer and dryer. Vinyl floor. Rear door.

BATHROOM 11'0" (3.35m) x 6'0" (1.83m)

Fully tiled. WC, WHB, Shower and dresser unit

BEDROOM 1 18'8" (5.69m) x 11'11" (3.63m)

Master bedroom. Pine floor

DRESING ROOM 10'5" (3.18m) x 12'8" (3.86m)

Carpet. Decorative coving

EN SUITE 5'4" (1.63m) x 11'5" (3.48m)

Fully tiled. WC, WHB and Shower

BEDROOM 2 12'10" (3.91m) x 10'9" (3.28m)

Double room. Llaminate floor

EN SUITE 8'10" (2.69m) x 3'10" (1.17m)

Fully tiled. Electric shower.

BEDROOM 3 10'8" (3.25m) x 8'0" (2.44m)

Carpet. Double room.

LANDING 11'0" (3.35m) x 6'0" (1.83m)

Carpet

1 Old Market Street Sligo County Sligo Tel: 071 915 0155 | Mobile: 087 2449053 | Email: info@corcoranauctioneers.com