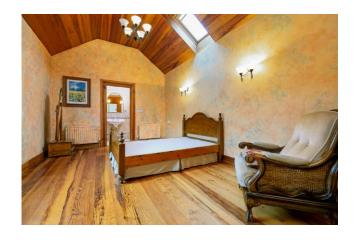

Double room. Timber floor. Built in wardrobe.

**EN SUITE** 

Timber floor. WC, WHB and Electric Shower

GARAGE 14'0" (4.27m) x 13'0" (3.96m)