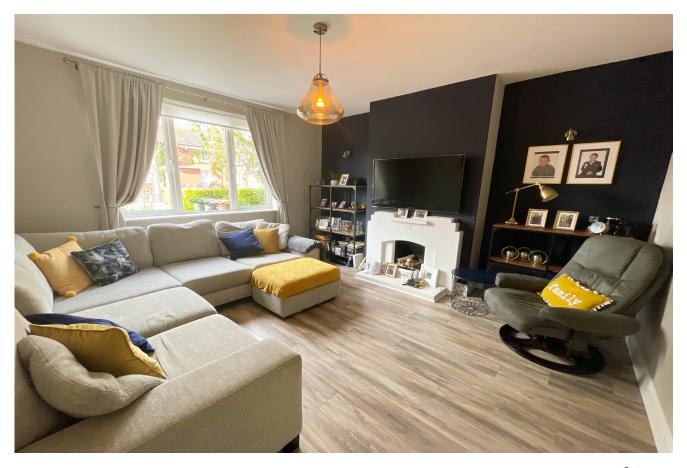

#### **LIVING ROOM / KITCHEN** 13'1" x 12'8" (4.0m x 3.9m)

Laminate flooring to living room.

#### LIVING ROOM / KITCHEN

13'1" x 19'0" (4.0m x 5.8m) Tiled flooring to with fitted units and access to rear garden.