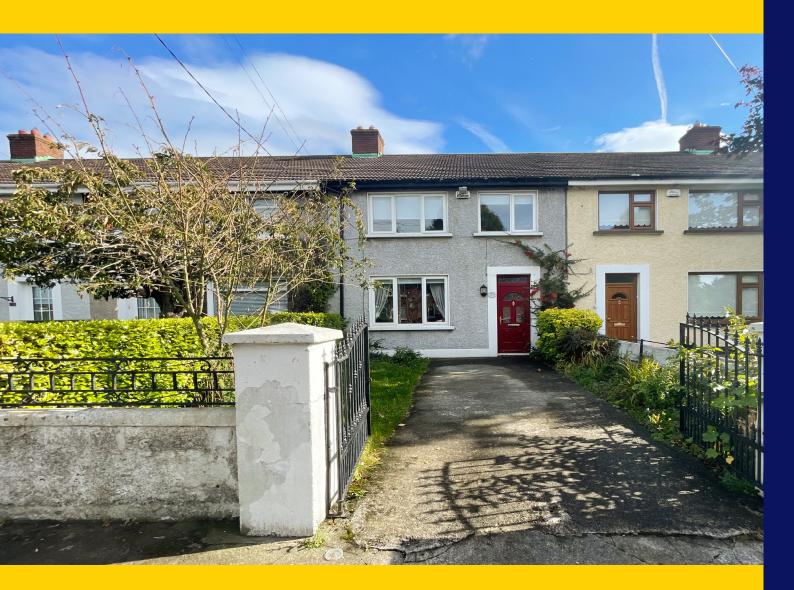

# 20 Finglaswood Road Finglas Dublin 11 D11K5X4

Three Bedroom Mid-Terrace c. 496.15sq.m / 1035sq.ft

PSR Licence Number 002307

raycooke.ie

#### DESCRIPTION

Ray Cooke Auctioneers are delighted to bring this stunning three bedroom mid terrace property to the Finglas property market. The property is situated on the ever popular Finglaswood Road and will be makeaperfect family home and/or an excellent investment opportunity.

Once inside your are greeted with bright & spacious living accommodation of c. 1035 sq.ft comprises of entrance hallway, living room to the front with feature fireplace, large kitchen/dining room all located downstairs. Upstairs hosts 3 good sized bedrooms (2 double/1single) and a recently renovated family bathroom. No. 20 comes to the market in turn key condition throughout and has the benefit of a large rear garden, quality flooring throughout, new gas boiler, well equipped modern kitchen with integrated appliance, front driveway and gas fired central heating.

This property offers a fantastic opportunity for its new owner to move into a walk in condition, perfectly located family home. This property is ideally located only a couple minutes' walk from Finglas Village, excellent schools, retail and sports facilities. Glasnevin and Phibsborough are a stones' throw away, boasting a wide array of shops, bars & restaurants. The Botanical Gardens, IKEA, and DCU are other amenities & facilities close by, to mention a few. There are excellent road networks including the M50 to bring you in & around Dublin City and an excellent bus service.