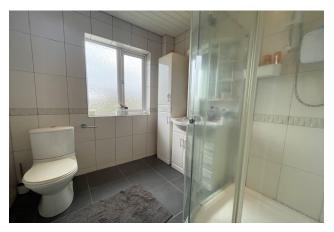

## BATHROOM

6'9" x 6'9" (2.1m x 2.1m) Tiled flooring with WC, WHB and shower.

raycooke.ie