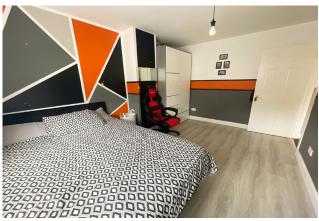

#### **BEDROOM 1**

13'4" x 11'8" (4.1m x 3.6m) Double bedroom to the rear of the property with laminate flooring and fitted wardrobes.

#### **BEDROOM 2**

13'1" x 9'5" (4.0m x 2.9m) Double bedroom to the front of the property with laminate flooring.

#### **BEDROOM 2**

10'1" x 9'1" (3.1m x 2.8m) Single bedroom to the front of the property with laminate flooring.