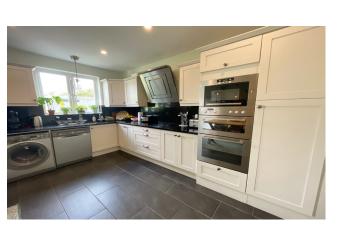

#### LIVING ROOM / KITCHEN

13'1" x 19'0" (4.0m x 5.8m) Tiled flooring to with fitted units and access to rear garden.