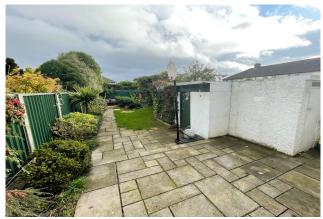

#### **FEATURES**

c. 96 sq.m/1035 sq.ft BER – D2 Gas fired central heating Three generous sized bedrooms Modern kitchen with integrated appliances Large rear garden Double glazed windows throughout Front driveway Off street parking Mature & sought after location Within walking distance of Finglas village