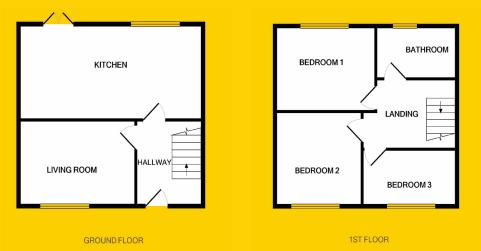

### ACCOMMODATION

#### HALLWAY

13'8" x 5'9" (4.2m x 1.8m) Tiled flooring with access to living room and kitchen.

#### **LIVING ROOM / KITCHEN** 13'1" x 12'8" (4.0m x 3.9m)

Laminate flooring to living room.

#### LIVING ROOM / KITCHEN

13'1" x 19'0" (4.0m x 5.8m) Tiled flooring to with fitted units and access to rear garden.

#### **BEDROOM 1**

13'4" x 11'8" (4.1m x 3.6m) Double bedroom to the rear of the property with laminate flooring and fitted wardrobes.

#### **BEDROOM 2**

13'1" x 9'5" (4.0m x 2.9m) Double bedroom to the front of the property with laminate flooring.

#### **BEDROOM 2**

10'1" x 9'1" (3.1m x 2.8m) Single bedroom to the front of the property with laminate flooring.

## BATHROOM

6'9" x 6'9" (2.1m x 2.1m) Tiled flooring with WC, WHB and shower.

raycooke.ie