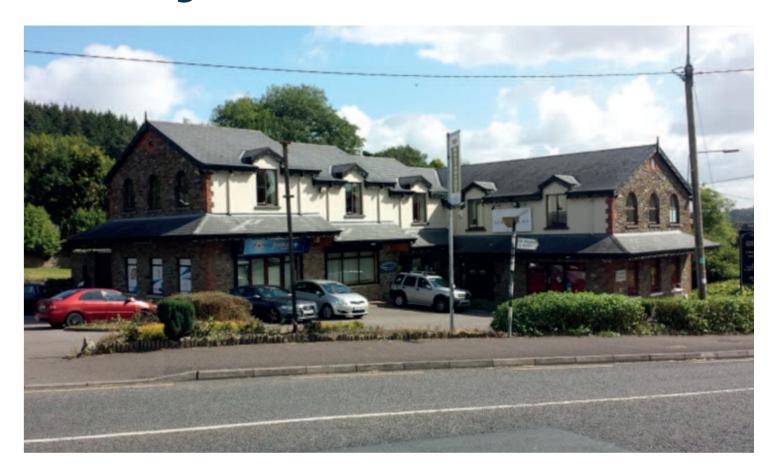

## Shournagh House Tower, Blarney, Co.Cork

- Detached profile commercial unit located in Tower, Blarney.
- Gross external area circa 612 sq.m on circa 0.5 acre of a site.
- Modern building with on site parking.
- Guide price €750,000.

**Description:** Large two story multi tenanted

property. Current occupiers on site include a restaurant, office, solicitor firm, launderette and hairdressers. Ground floor comprises of two office units a launderette and a hairdressers. The first floor is a restaurant. The property is currently fully let and has a total of five tenants.