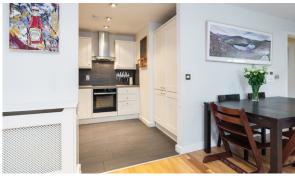

## Accommodation

• Entrance Hall: 70.5m x 1.05m:

• Open plan living/dining room: 5.7m x 5.65m:

• Kitchen: 2.8m x 2.53m:

• Bedroom1: 4.65m x 2.7m:

• Ensuite: 1.7m x 1.7m:

• Bathroom: 4.65m x 3.33m:

• Bathroom: 2.35m x 1.7m: