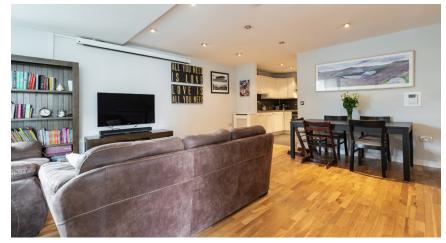

## Apartment 92, Fitzwilliam Point, Ringsend, Dublin 4, D04YC52

Allen & Jacobs Estates is delighted to present this extremely spacious, first floor, 2 bed, 2 bath apartment with extra-large balcony and parking space in this exclusive development within a short stroll of Grand Canal Dock. Presented in wonderful condition throughout, the bright and spacious accommodation c.83sqm/893sqft briefly comprises entrance hall, living room/dining room, kitchen, utility room, two double bedrooms (master ensuite) and bathroom.

## Accommodation

• Entrance Hall: 70.5m x 1.05m:

• Open plan living/dining room: 5.7m x 5.65m:

• Kitchen: 2.8m x 2.53m:

• Bedroom1: 4.65m x 2.7m:

• Ensuite: 1.7m x 1.7m:

• Bathroom: 4.65m x 3.33m:

• Bathroom: 2.35m x 1.7m: