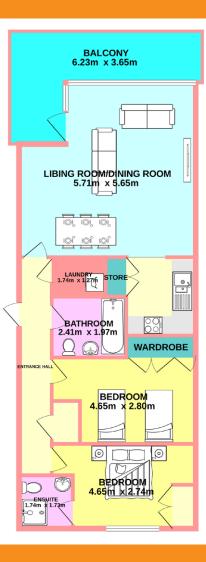

## Accommodation

• Entrance Hall: 70.5m x 1.05m:

• Open plan living/dining room: 5.7m x 5.65m:

• Kitchen: 2.8m x 2.53m:

• Bedroom1: 4.65m x 2.7m:

• Ensuite: 1.7m x 1.7m:

• Bathroom: 4.65m x 3.33m:

• Bathroom: 2.35m x 1.7m:

• Balcony: 6.31m x 3.63m: