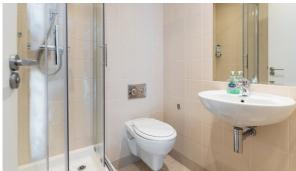

## Accommodation

• Entrance Hall: 70.5m x 1.05m:

• Open plan living/dining room: 5.7m x 5.65m:

• Kitchen: 2.8m x 2.53m:

• Bedroom1: 4.65m x 2.7m:

• Ensuite: 1.7m x 1.7m:

• Bathroom: 4.65m x 3.33m:

• Bathroom: 2.35m x 1.7m: