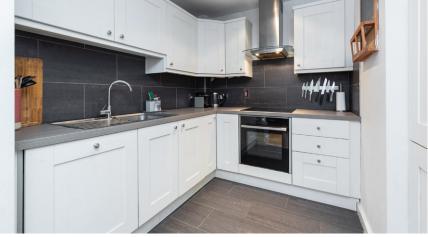

## Apartment 92, Fitzwilliam Point, Ringsend, Dublin 4, D04YC52

Allen & Jacobs Estates is delighted to present this extremely spacious, first floor, 2 bed, 2 bath apartment with extra-large balcony and parking space in this exclusive development within a short stroll of Grand Canal Dock. Presented in wonderful condition throughout, the bright and spacious accommodation c.83sqm/893sqft briefly comprises entrance hall, living room/dining room, kitchen, utility room, two double bedrooms (master ensuite) and bathroom.

## Accommodation

• Entrance Hall: 70.5m x 1.05m:

• Open plan living/dining room: 5.7m x 5.65m:

• Kitchen: 2.8m x 2.53m:

• Bedroom1: 4.65m x 2.7m:

• Ensuite: 1.7m x 1.7m:

• Bathroom: 4.65m x 3.33m:

• Bathroom: 2.35m x 1.7m: