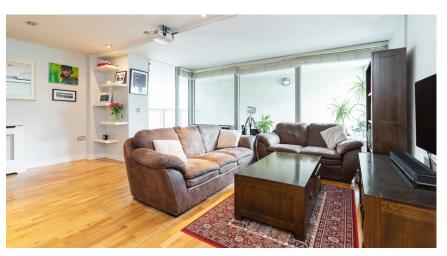

## Accommodation

• Entrance Hall: 70.5m x 1.05m:

• Open plan living/dining room: 5.7m x 5.65m:

• Kitchen: 2.8m x 2.53m:

• Bedroom1: 4.65m x 2.7m:

• Ensuite: 1.7m x 1.7m:

• Bathroom: 4.65m x 3.33m:

• Bathroom: 2.35m x 1.7m: