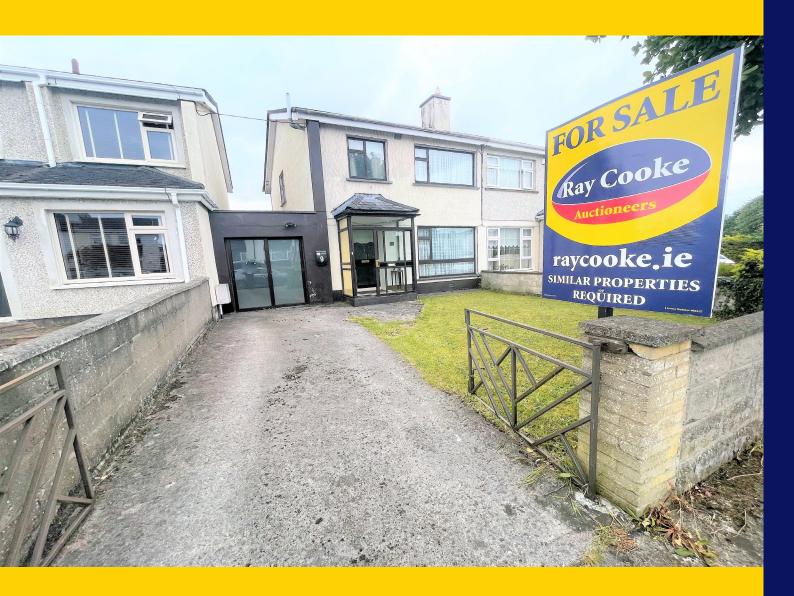

# FOR SALE

BY PRIVATE TREATY

9 Brookhaven Drive Blanchardstown Dublin 15 D15YY2P

Three Bedroom Semi-Detached c.92.90sq.m /1000sq.ft

BER E1

Price: €295,000

raycooke.ie

### DESCRIPTION

Ray Cooke Auctioneers are delighted to present this spacious three bedroom semi-detached family home to the Dublin 15 market. This superb property also benefits a large garage to the side which would suit a variety of uses.

Brookhaven is ideally located close to numerous amenities, such as Blanchardstown Shopping Centre, Connolly Hospital and the National Aquatic Centre. It is also beside the M50, which links to the city centre and the national road network. The area is well serviced by a number of buses, and train services are available from Castleknock and Coolmine. No 9 will be sure to interest those who are seeking a superbly located home.

Bright and spacious living accommodation of 1000 sq. ft. comprises of Storm porch, entrance hallway, living room to the front, fully fitted kitchen and sitting room all located downstairs. Upstairs hosts 3 good sized bedrooms with built in wardrobes and a family bathroom. This superb 3 bed is in need of some upgrades but comes to the market in good condition throughout & benefits gas fired central heating, sunny rear garden area, double glazed windows and a garage to the side which would suit a variety of uses.