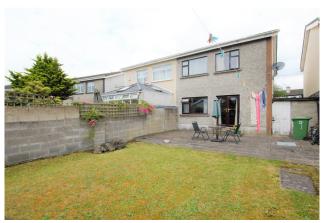

### DESCRIPTION

Ray Cooke Auctioneers are delighted to present this spacious three bedroom semi-detached family home to the Dublin 15 market. This superb property also benefits a large garage to the side which would suit a variety of uses.

Bright and spacious living accommodation of 1000 sq. ft. comprises of Storm porch, entrance hallway, living room to the front, fully fitted kitchen and sitting room all located downstairs. Upstairs hosts 3 good sized bedrooms with built in wardrobes and a family bathroom. This superb 3 bed is in need of some upgrades but comes to the market in good condition throughout & benefits gas fired central heating, sunny rear garden area, double glazed windows and a garage to the side which would suit a variety of uses.