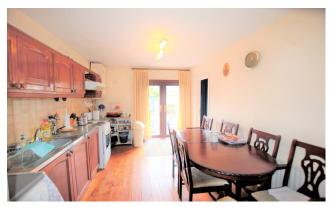

#### KITCHEN / DINING ROOM

15'1" x 9'5" (4.6m x 2.9m)

Timber flooring with floor and eye level units and access to the rear garden.