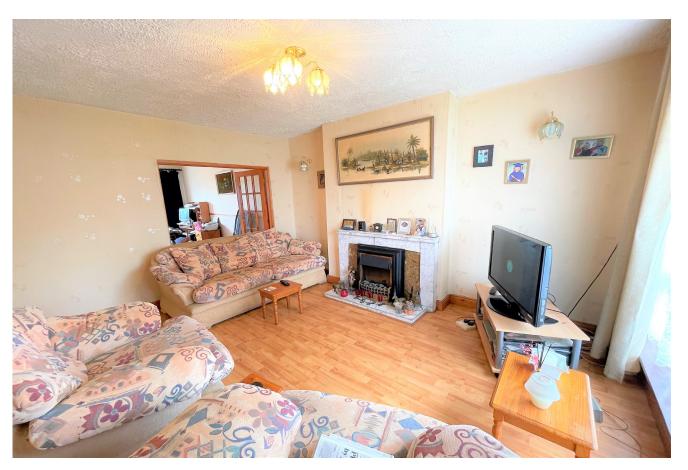

#### **LOUNGE**

4'3" x 5'9" (4.1m x 1.8m)

Timber flooring with access to living room.

# LIVING ROOM

14'7" x 8'5" (4.5m x 2.6m)

Timber flooring with access to kitchen.