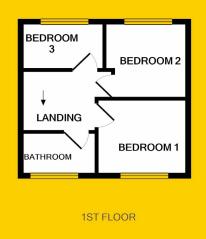

### **BEDROOM 1**

15'1" x 9'2" (4.9m x 2.8m)

Double bedroom to the front of the property with timber flooring, TV point and built in wardrobes.

# BEDROOM 2

13'4" x 8'5" (4.1m x 2.6m)

Double bedroom to the rear of the property with built in wardrobes.

### **BEDROOM 3**

10'2" x 8'8" (3.1m x 2.7m)

Double bedroom to rear of the property with carpet to floor and built in wardrobes.

#### **BATHROOM**

7'5" x 7'2" (2.3m x 2.2m)

Bathroom to the rear of the property with, WC, WHB, tiled walls and bath with shower.