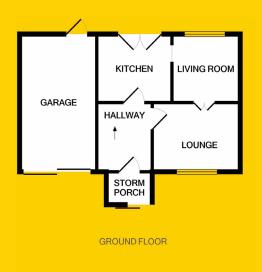

# ACCOMMODATION

#### **HALLWAY**

13'4" x 5'9" (4.1m x 1.8m)

Access from Storm Porch, Timber flooring with access to the kitchen and lounge.

#### **LOUNGE**

4'3" x 5'9" (4.1m x 1.8m)

Timber flooring with access to living room.

# LIVING ROOM

14'7" x 8'5" (4.5m x 2.6m)

Timber flooring with access to kitchen.

#### KITCHEN / DINING ROOM

15'1" x 9'5" (4.6m x 2.9m)

Timber flooring with floor and eye level units and access to the rear garden.