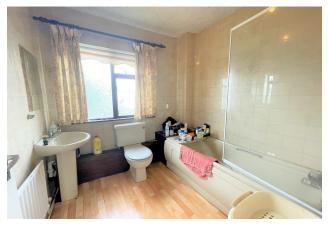

#### **BATHROOM**

7'5" x 7'2" (2.3m x 2.2m)

Bathroom to the rear of the property with, WC, WHB, tiled walls and bath with shower.