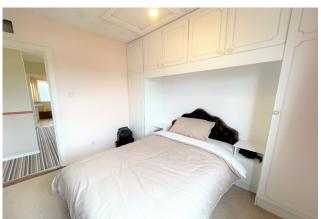

### **BEDROOM 1**

15'1" x 9'2" (4.9m x 2.8m)

Double bedroom to the front of the property with timber flooring, TV point and built in wardrobes.

# BEDROOM 2

13'4" x 8'5" (4.1m x 2.6m)

Double bedroom to the rear of the property with built in wardrobes.

### **BEDROOM 3**

10'2" x 8'8" (3.1m x 2.7m)

Double bedroom to rear of the property with carpet to floor and built in wardrobes.