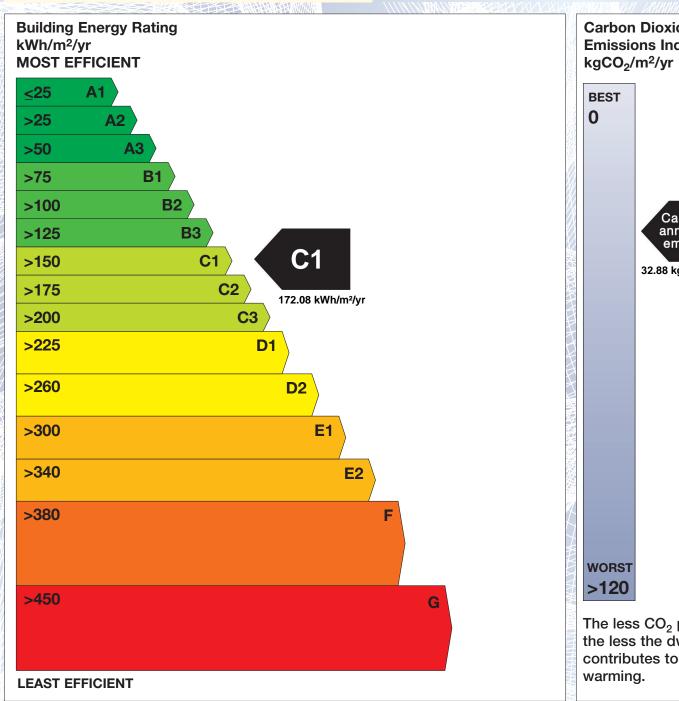

## **Building Energy Rating (BER)**

BER for the building detailed below is:

C1

**Address 6A SHANGAN PARK DUBLIN 9** Eircode D09R277 **BER Number** 113872675 Date of Issue 02/06/2021 Valid Until 02/06/2031 Assessor Number 105939 Assessor Company No 105938

'A' rated properties are the most energy efficient and will tend to have the lowest energy bills.

Carbon Dioxide (CO<sub>2</sub>) **Emissions Indicator** Calculated annual CO2 emissions 32.88 kgCO<sub>2</sub>/m<sup>2</sup>/yr The less CO<sub>2</sub> produced, the less the dwelling contributes to global