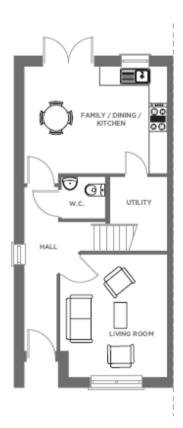

### Blasket

**3 Bedroom End of Terrace/SemI-detached** 114.3 Mts. Sq. 1230.5 Sq. Ft.

House layouts may be amended. Please check plans.

BER Details are available on request from the agent.

Achill 2 Bedroom End of Terrace

> 88.2 Mts. Sq. 950 Sq. Ft

House layouts may be amended. Please check plans.

#### Ground Floor

First Floor