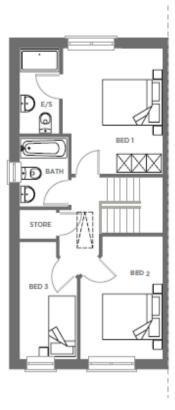

### Blasket

**3 Bedroom End of Terrace/SemI-detached** 114.3 Mts. Sq. 1230.5 Sq. Ft.

House layouts may be amended. Please check plans.

BER Details are available on request from the agent.

Achill 2 Bedroom End of Terrace

> 88.2 Mts. Sq. 950 Sq. Ft

House layouts may be amended. Please check plans.

#### Ground Floor

First Floor