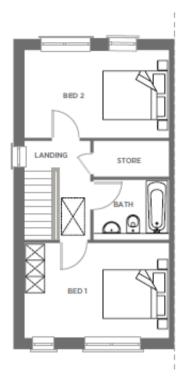

House layouts may be amended. Please check plans.

Ground Floor

First Floor

BER Details are available on request from the agent.

,

### Blasket

**3 Bedroom End of Terrace/SemI-detached** 114.3 Mts. Sq. 1230.5 Sq. Ft.

House layouts may be amended. Please check plans.

BER Details are available on request from the agent.

Achill 2 Bedroom End of Terrace