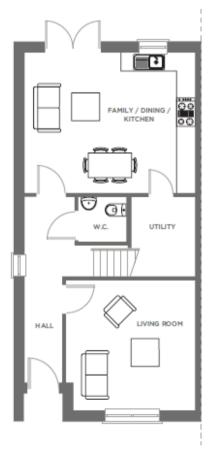

# Skellig

4 Bedroom Semi-detached 125.8 Mts. Sq. 1354 Sq. Ft.

House layouts may be amended. Please check plans.

First Floor

BER A2

BER Details are available on request from the agent.

3 Bedroom End of Terrace/ SemI-detached 107.5 Mts. Sq. 1157 Sq. Ft.

House layouts may be amended. Please check plans.

Ground Floor

First Floor

BER Details are available on request from the agent.

,