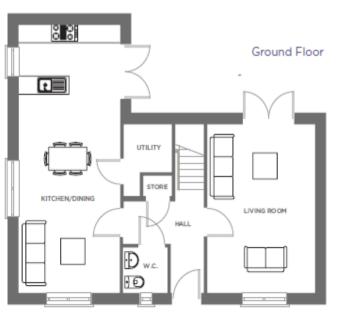

## Aran

4 Bedroom Detached 139.6 Mts. Sq.

1503 Sq. Ft

BER Details are available on request from the agent.

House layouts may be amended. Please check plans.