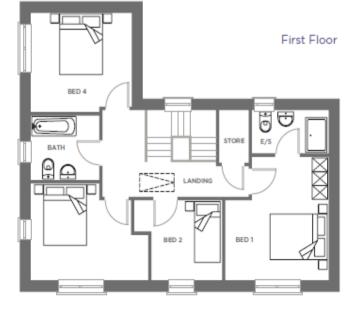

# Skellig

4 Bedroom Semi-detached 125.8 Mts. Sq. 1354 Sq. Ft.

House layouts may be amended. Please check plans.

First Floor

BER A2

BER Details are available on request from the agent.

3 Bedroom End of Terrace/ SemI-detached 107.5 Mts. Sq. 1157 Sq. Ft.