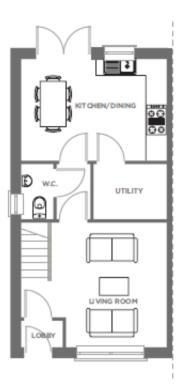

House layouts may be amended. Please check plans.

Ground Floor

First Floor

BER Details are available on request from the agent.

,

### Blasket

**3 Bedroom End of Terrace/SemI-detached** 114.3 Mts. Sq. 1230.5 Sq. Ft.

House layouts may be amended. Please check plans.

BER Details are available on request from the agent.

Achill 2 Bedroom End of Terrace