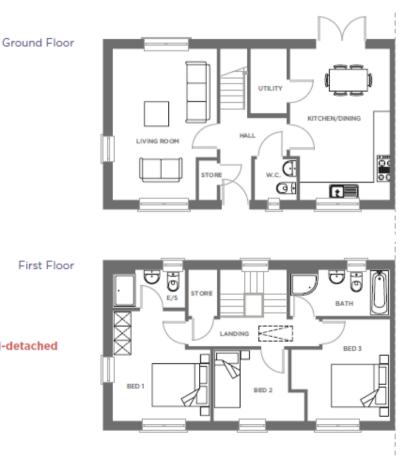

# Skellig

4 Bedroom Semi-detached 125.8 Mts. Sq. 1354 Sq. Ft.

House layouts may be amended. Please check plans.

First Floor

BER A2

BER Details are available on request from the agent.

3 Bedroom End of Terrace/ SemI-detached 107.5 Mts. Sq. 1157 Sq. Ft.