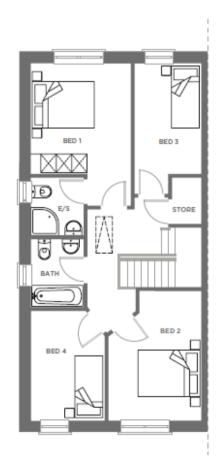

# Skellig

4 Bedroom Semi-detached 125.8 Mts. Sq. 1354 Sq. Ft.

House layouts may be amended. Please check plans.

First Floor

BER A2

BER Details are available on request from the agent.

3 Bedroom End of Terrace/ SemI-detached 107.5 Mts. Sq. 1157 Sq. Ft.

House layouts may be amended. Please check plans.

Ground Floor

First Floor

BER Details are available on request from the agent.

,