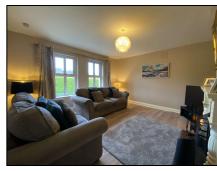

Entrance Hallway 1.83m (6'0") x 4.58m (15'0")

Living Room 4.24m (13'11") x 4.13m (13'7") Open fireplace, Laminate wood floor

Kitchen/Dining Room 5.41m (17'9") x 3.26m (10'8")
Auga Stove, fitted floor level units, laminate wood floors,