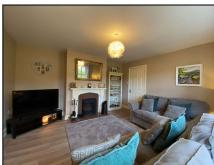

Entrance Hallway 1.83m (6'0") x 4.58m (15'0")

Living Room 4.24m (13'11") x 4.13m (13'7") Open fireplace, Laminate wood floor

Kitchen/Dining Room 5.41m (17'9") x 3.26m (10'8")
Auga Stove, fitted floor level units, laminate wood floors,