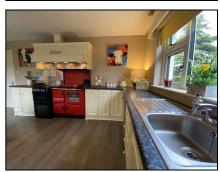

Entrance Hallway 1.83m (6'0") x 4.58m (15'0")

Living Room 4.24m (13'11") x 4.13m (13'7") Open fireplace, Laminate wood floor

Kitchen/Dining Room 5.41m (17'9") x 3.26m (10'8")
Auga Stove, fitted floor level units, laminate wood floors,