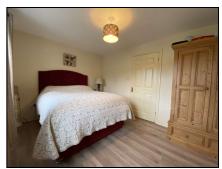

Utility 1.66m (5'5") x 2.72m (8'11")
Back door leading to patio area to the rear

Bathroom 1.66m (5'5") x 3.33m (10'11") Tiled floor, bathtub

Bedroom 1 2.71m (8'11") x 4.47m (14'8")

Bedroom 2 4.14m (13'7") x 2.98m (9'9") With en-suite