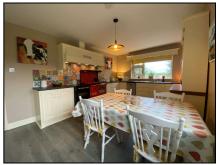

Entrance Hallway 1.83m (6'0") x 4.58m (15'0")

Living Room 4.24m (13'11") x 4.13m (13'7") Open fireplace, Laminate wood floor

Kitchen/Dining Room 5.41m (17'9") x 3.26m (10'8")
Auga Stove, fitted floor level units, laminate wood floors,