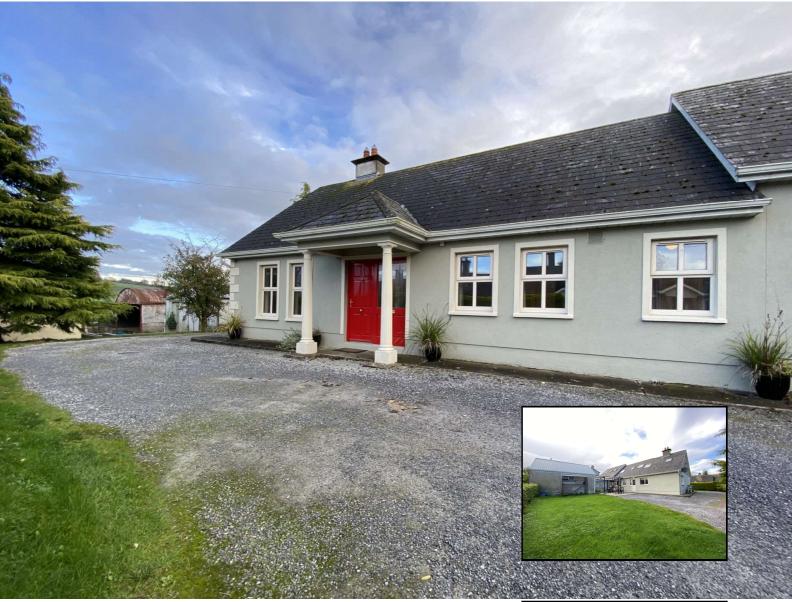

## Cashel Road, Killenaule, E41 DT21

- 4 Bedrooms
- 3 Bathrooms
- PVC Windows and Oil Central Heating
- Large Private Site

## Cashel Road, Killenaule, E41 DT21

Brought to the market by PF Quirke and Co. Ltd Cashel Road, Killenaule is an excellent 4 bedroom semi-detached dormer residence on a large site right in Killenaule town centre. The property accommodates an entrance hall, living room, kitchen/dining room, utility, 2 bedrooms and 2 bathrooms at ground floor with a further 2 bedrooms and bathroom at first floor. The property has oil fired central heating and triple glazed windows. The site has ample parking and gardens front and rear with excellent views of the surrounding countryside. To the rear is a garage and the entire has been developed to a very high standard. This is an excellent opportunity to purchase a good residence with ground floor bedrooms in the centre of Killenaule. We reccomend early inspection.