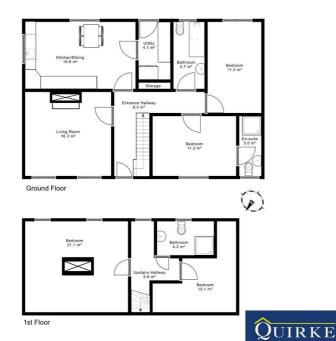

Entrance Hallway 1.83m (6'0") x 4.58m (15'0")

Living Room 4.24m (13'11") x 4.13m (13'7") Open fireplace, Laminate wood floor

Kitchen/Dining Room 5.41m (17'9") x 3.26m (10'8")
Auga Stove, fitted floor level units, laminate wood floors,

Utility 1.66m (5'5") x 2.72m (8'11")
Back door leading to patio area to the rear

Bathroom 1.66m (5'5") x 3.33m (10'11") Tiled floor, bathtub

Bedroom 1 2.71m (8'11") x 4.47m (14'8")

Bedroom 2 4.14m (13'7") x 2.98m (9'9") With en-suite

En-suite 1.19m (3'11") x 3.11m (10'2") With electric Shower

Upstairs Hallway 2.32m (7'7") x 2.88m (9'5")

Bedroom 3 5.05m (16'7") x 4.44m (14'7")

Bathroom 2.78m (9'1") x 1.63m (5'4") Electric shower, tiled floor

Bedroom 4 5.04m (16'6") x 4.43m (14'6")

Garage 3m (9'10") x 6.13m (20'1")

44 Gladstone Street Clonmel County Tipperary
Tel: 052 6121 622 | Fax: 052 6122 601 | Email: info@pfq.ie
https://www.pfq.ie/ PSRA Lic No: 001721