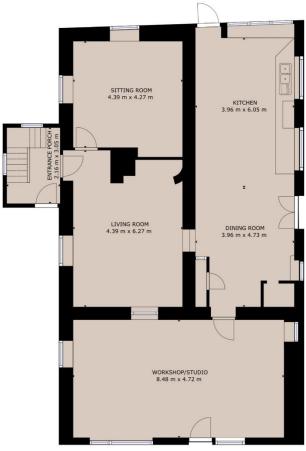

This south-facing, stone-built and slated residence has the benefit of oil-fired central heating, a solid fuel stove in the living room and double-glazed windows.

The accommodation on the ground floor includes entrance hall, kitchen / dining room, sitting room and living room. This floor also benefits from an adjoining space that could be used as a workshop or a studio. The first floor consists of 3 bedrooms and a family bathroom.

This property is convenient to Ballydehob and to both Bantry and Skibbereen market towns while also being just 1.5 hours approx. from Cork City.

BEDROOM 4.33 m x 4.90 m LANDING 1.85 m x 2.63

FIRST FLOOR

GROUND FLOOR

## GROSS INTERNAL AREA

TOTAL: 180.64 m<sup>2</sup>

Whilst every attempt has been made to ensure the accuracy of the floor plan contained here, measurements of doors, windows, rooms and any other items are approximate and no responsibility is taken for any error, omission, or misstatement. This plan is for illustrative purposes only and should be used as such by any prospective purchaser.