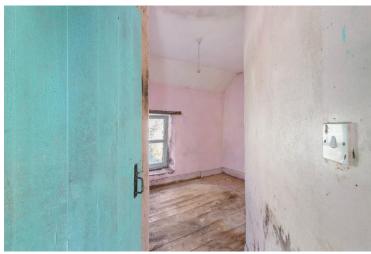

This south-facing, stone-built and slated residence has the benefit of oil-fired central heating, a solid fuel stove in the living room and double-glazed windows.

The accommodation on the ground floor includes entrance hall, kitchen / dining room, sitting room and living room. This floor also benefits from an adjoining space that could be used as a workshop or a studio. The first floor consists of 3 bedrooms and a family bathroom.

The house is a stone-built and slated building with various extensions and requires renovation and restoration. There are numerous outbuildings and a hayshed located on the property.

The 4 acres of lands are laid out primarily in grass. The lands enjoy a south facing sunny aspect.