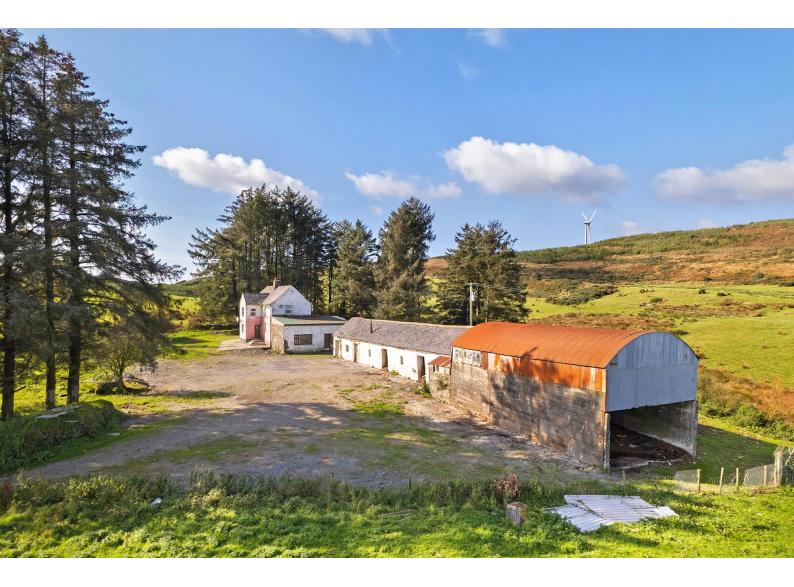

## For Sale

Asking Price: €225,000

Lug na Geapall, Glounaphooka, Caheragh, Drimoleague, Co Cork. P47 ET25

Traditional farmhouse and outbuildings set on 4 acre approximately, set in a quiet rural setting convenient to Ballydehob and the towns of Bantry and Skibbereen.

The house is a stone-built and slated building with various extensions and requires renovation and restoration. There are numerous outbuildings and a hayshed located on the property.

The 4 acres of lands are laid out primarily in grass. The lands enjoy a south facing sunny aspect.