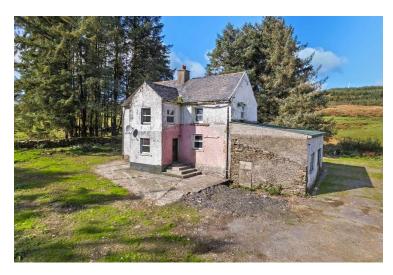

This south-facing, stone-built and slated residence has the benefit of oil-fired central heating, a solid fuel stove in the living room and double-glazed windows.

The accommodation on the ground floor includes entrance hall, kitchen / dining room, sitting room and living room. This floor also benefits from an adjoining space that could be used as a workshop or a studio. The first floor consists of 3 bedrooms and a family bathroom.

The house is a stone-built and slated building with various extensions and requires renovation and restoration. There are numerous outbuildings and a hayshed located on the property.

The 4 acres of lands are laid out primarily in grass. The lands enjoy a south facing sunny aspect.