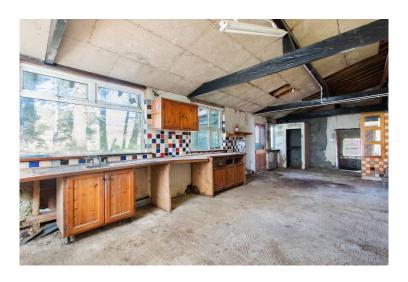

This south-facing, stone-built and slated residence has the benefit of oil-fired central heating, a solid fuel stove in the living room and double-glazed windows.

The accommodation on the ground floor includes entrance hall, kitchen / dining room, sitting room and living room. This floor also benefits from an adjoining space that could be used as a workshop or a studio. The first floor consists of 3 bedrooms and a family bathroom.

The house is a stone-built and slated building with various extensions and requires renovation and restoration. There are numerous outbuildings and a hayshed located on the property.

The 4 acres of lands are laid out primarily in grass. The lands enjoy a south facing sunny aspect.