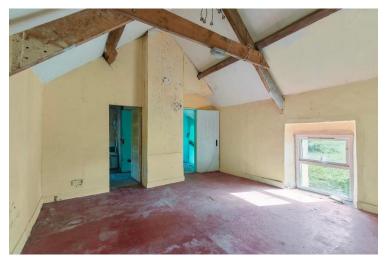

This south-facing, stone-built and slated residence has the benefit of oil-fired central heating, a solid fuel stove in the living room and double-glazed windows.

The accommodation on the ground floor includes entrance hall, kitchen / dining room, sitting room and living room. This floor also benefits from an adjoining space that could be used as a workshop or a studio. The first floor consists of 3 bedrooms and a family bathroom.

The house is a stone-built and slated building with various extensions and requires renovation and restoration. There are numerous outbuildings and a hayshed located on the property.

The 4 acres of lands are laid out primarily in grass. The lands enjoy a south facing sunny aspect.