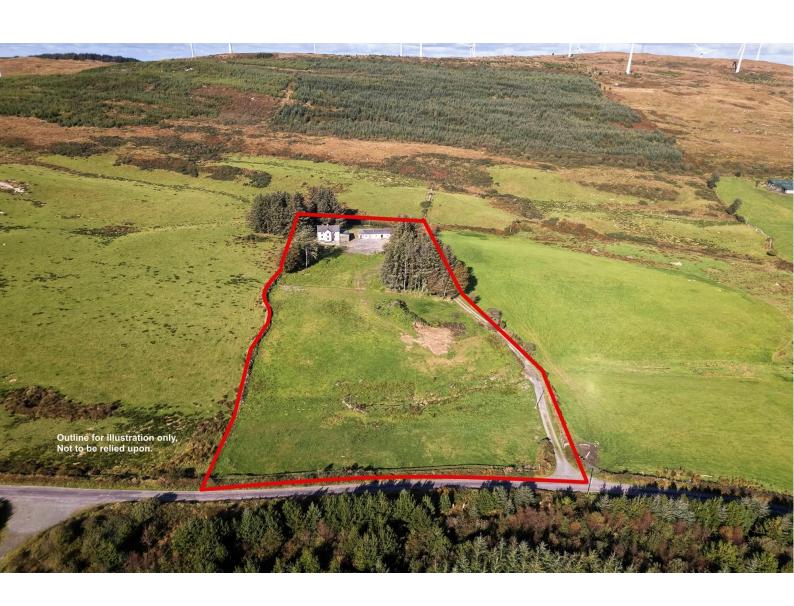

## For Sale

Asking Price: €225,000

Lug na Geapall, Glounaphooka, Caheragh, Drimoleague, Co Cork. P47 ET25

Traditional farmhouse and outbuildings set on 4 acre approximately, set in a quiet rural setting convenient to Ballydehob and the towns of Bantry and Skibbereen.

The house is a stone-built and slated building with various extensions and requires renovation and restoration. There are numerous outbuildings and a hayshed located on the property.

The 4 acres of lands are laid out primarily in grass. The lands enjoy a south facing sunny aspect.