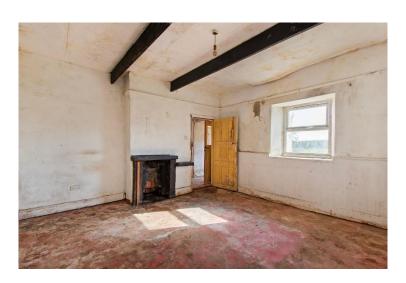

This south-facing, stone-built and slated residence has the benefit of oil-fired central heating, a solid fuel stove in the living room and double-glazed windows.

The accommodation on the ground floor includes entrance hall, kitchen / dining room, sitting room and living room. This floor also benefits from an adjoining space that could be used as a workshop or a studio. The first floor consists of 3 bedrooms and a family bathroom.

The house is a stone-built and slated building with various extensions and requires renovation and restoration. There are numerous outbuildings and a hayshed located on the property.

The 4 acres of lands are laid out primarily in grass. The lands enjoy a south facing sunny aspect.