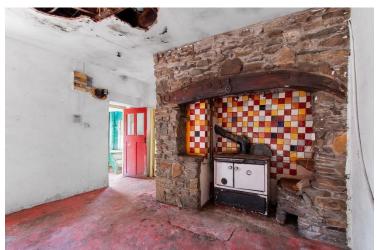

This south-facing, stone-built and slated residence has the benefit of oil-fired central heating, a solid fuel stove in the living room and double-glazed windows.

The accommodation on the ground floor includes entrance hall, kitchen / dining room, sitting room and living room. This floor also benefits from an adjoining space that could be used as a workshop or a studio. The first floor consists of 3 bedrooms and a family bathroom.

The house is a stone-built and slated building with various extensions and requires renovation and restoration. There are numerous outbuildings and a hayshed located on the property.

The 4 acres of lands are laid out primarily in grass. The lands enjoy a south facing sunny aspect.