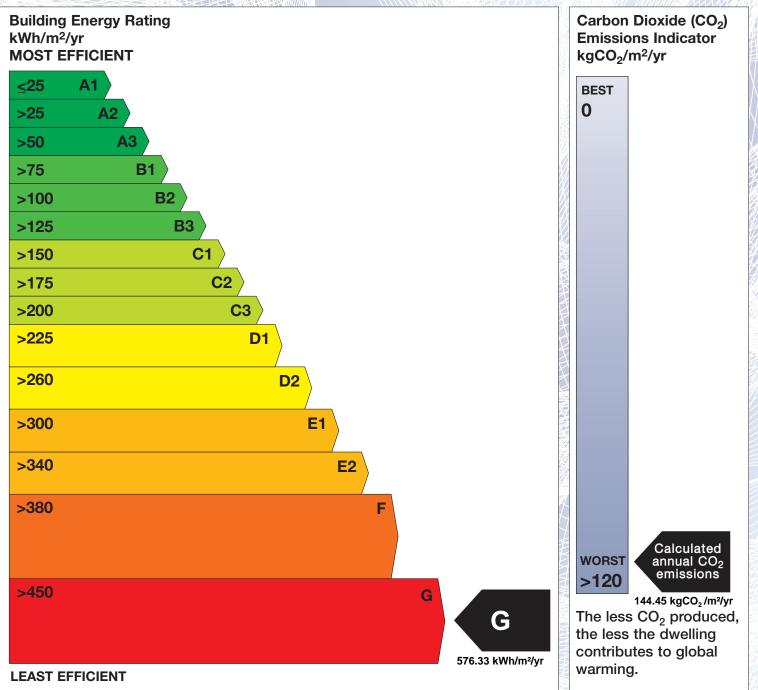

## **Building Energy Rating (BER)**

| BER for the building detailed below is: |                                                   | G          |
|-----------------------------------------|---------------------------------------------------|------------|
| Address                                 | HIGH WARREN<br>BAYLIN<br>ATHLONE<br>CO. WESTMEATH |            |
| Eircode                                 | N37YH48                                           |            |
| BER Number                              | 117508564                                         |            |
| Date of Issue                           | 14/06/2024                                        |            |
| Valid Until                             | 14/06/2034                                        |            |
| Assessor Number                         | 100488                                            |            |
| Assessor Company No                     | 100488                                            | PSJ NJ VII |

The Building Energy Rating (BER) is an indication of the energy performance of this dwelling. It covers energy use for space heating, water heating, ventilation and lighting, calculated on the basis of standard occupancy. It is expressed as primary energy use per unit floor area per year (kWh/m<sup>2</sup>/yr).

'A' rated properties are the most energy efficient and will tend to have the lowest energy bills.

**IMPORTANT:** This BER is calculated on the basis of data provided to and by the BER Assessor, and using the version of the assessment software quoted below. A future BER assigned to this dwelling may be different, as a result of changes to the dwelling or to the assessment software.